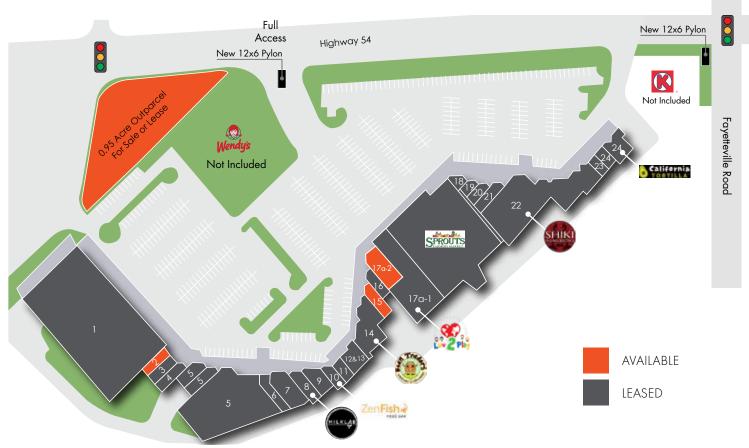

### **SITE PLAN**

| Unit #  | Tenant               | SF             |
|---------|----------------------|----------------|
| 1       | Roses                | 45,495         |
| 2       | Available            | 1,440          |
| 3       | Nationwide Insurance | 1,440          |
| 4       | Marvelous Nail Spa   | 2,034          |
| 5       | Fitness World        | 21,501         |
| 6       | Modu Martial Arts    | 2,820          |
| 7       | Advanced Home Care   | 2,870          |
| 8       | MilkLab              | 1,440          |
| 9       | Beer Tooth           | 1 <i>,7</i> 10 |
| 10      | ZenFish Poke Bar     | 1,500          |
| 11      | The Mad Popper       | 840            |
| 12 & 13 | U Dirty Dog          | 1,8 <i>7</i> 3 |
| 14      | Bean Traders         | 5,214          |
|         |                      |                |

| Unit #         | Tenant                          | SF             |
|----------------|---------------------------------|----------------|
| 15             | Available                       | 1,633          |
| 16             | Any Lab Test Now                | 1,203          |
| 1 <i>7</i> a-1 | Luv2Play                        | 9,147          |
| 17a-2          | Available                       | 2,999          |
| 1 <i>7</i> b   | Sprouts                         | 30,000         |
| 18             | Salon Povera                    | 915            |
| 19             | Brows by Chandnis               | 613            |
| 20             | One Main Financial              | 1,1 <i>7</i> 8 |
| 21             | Mediterrasian Bistro            | 1,631          |
| 22             | Shiki Sushi Japanese Restaurant | 16,731         |
| 23             | Great Clips                     | 820            |
| 24             | California Tortilla             | 2,100          |
| OP             | Outparcel Available             | 0.95 AC        |