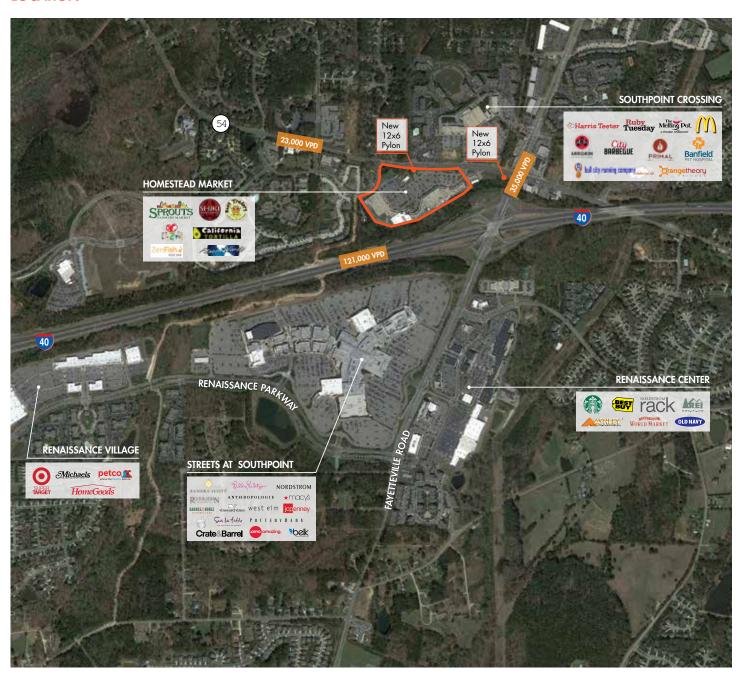

### **PROPERTY FEATURES**

- Regional draw at I-40 exit with Triangle's top mall, The Streets of Southpoint
- Centrally located near the dense, highincome neighborhoods of southwest Durham
- Less than 5 miles to Research Triangle Park, with over 200 companies and 50,000 employees
- Approximately 7 miles to UNC Chapel Hill and Duke University campuses
- New pylon signs on Fayetteville Road and NC 54

| TRAFFIC COUNTS    |             |
|-------------------|-------------|
| FAYETTEVILLE ROAD | 35,000 VPD  |
| NC-54             | 23,000 VPD  |
| I-40              | 121,000 VPD |

## **LOCATION**