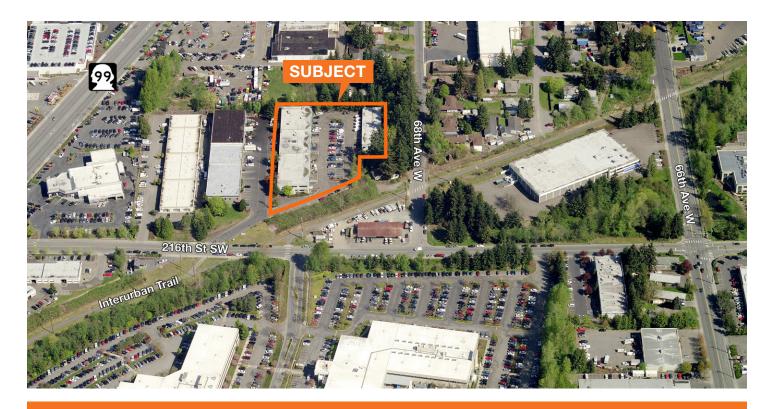

## THE WOODS INDUSTRIAL PARK

6825 216th Street SW, Lynnwood/Mountlake Terrace, WA

## ±3,648 SF warehouse

| \$2,554 per month, NNN (\$0.70/SF)                              |
|-----------------------------------------------------------------|
| Commercial building on 2.3 acres next to Interurban Trail       |
| Zoned Business and Technical Park (BTP)                         |
| Just east of Highway 99 with easy access to I-5 via 220th St SW |