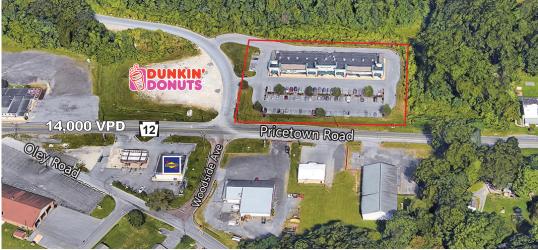

## **PROPERTY HIGHLIGHTS**

- Three inline units at 1.200 SF each
- Co-tenants include Dunkin Donuts, Chatty's Diner, Customer Kitchen & Bath, Oley Nail Salon, physical therapy, & veterinary clinic
- Located along busy Route 12 with quick access to Route 222
- Ample parking and great visibility
- Ideal location for medical/dental offices, pharmacy, wireless, fitness, dance, or martial arts