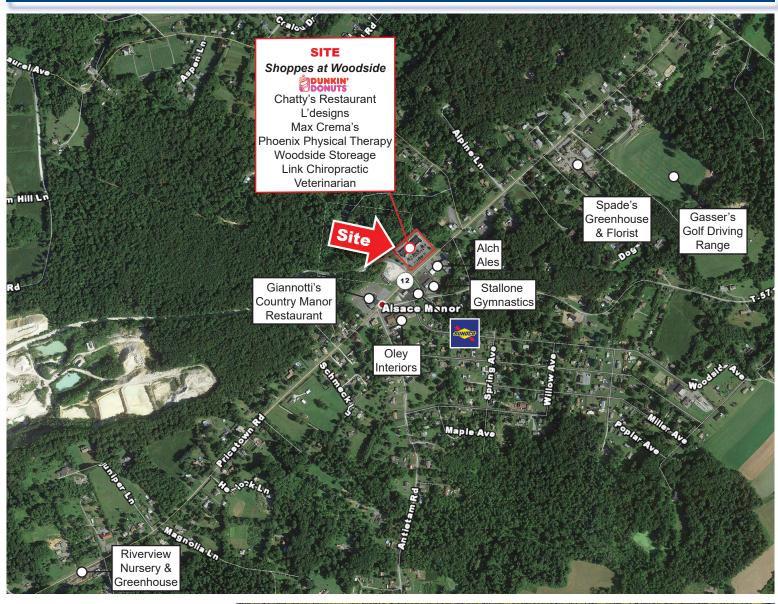

## **PROPERTY HIGHLIGHTS**

- Three inline units at 1.200 SF each
- Co-tenants include Dunkin Donuts, Chatty's Diner, Customer Kitchen & Bath, Oley Nail Salon, physical therapy, & veterinary clinic
- Located along busy Route 12 with quick access to Route 222
- Ample parking and great visibility
- Ideal location for medical/dental offices, pharmacy, wireless, fitness, dance, or martial arts