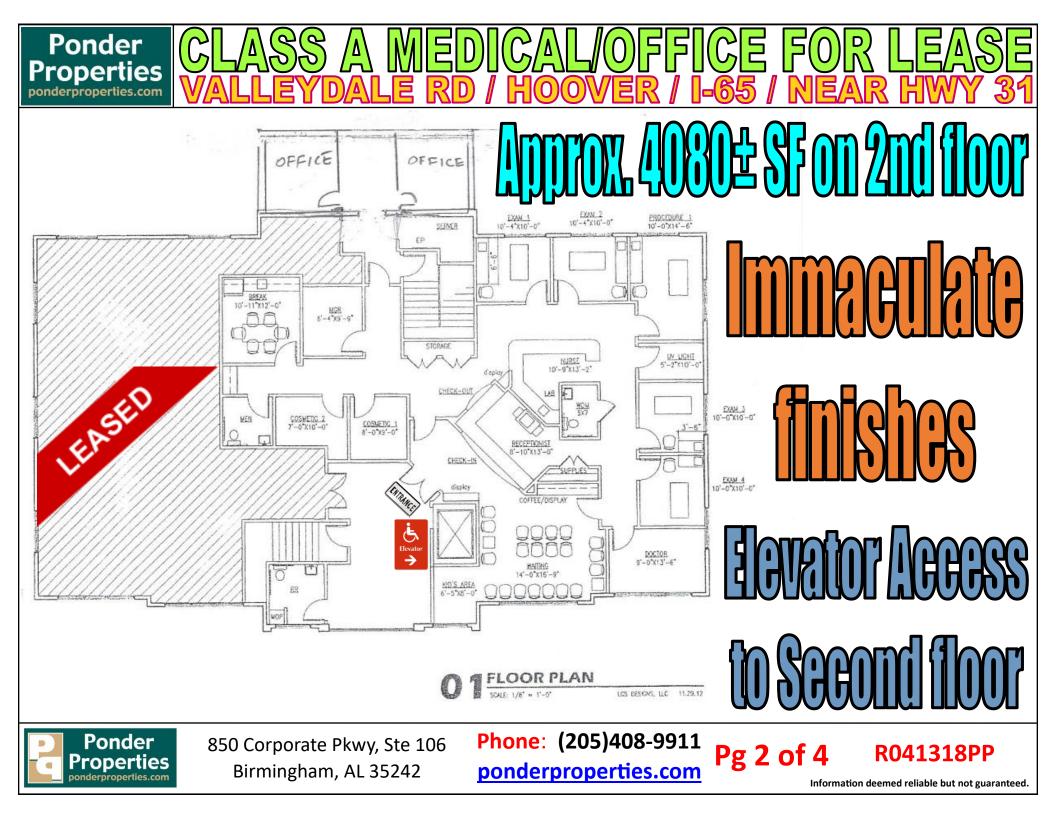

## 2290 Valleydale-Rd-Birmingham, AL3524

털

- <u>Suite 204</u> is approx. 4,080± SF and leases for \$8,160 per month. Currently built out for a medical/office user
- \$24.00\* psf full service includes Janitorial (net of inet and telco)
- Immaculate finishes—Beautiful landscaping and views
- Close to I-65 and Highway 31—Minutes from Highway 280
- Minutes from numerous places to eat and shop