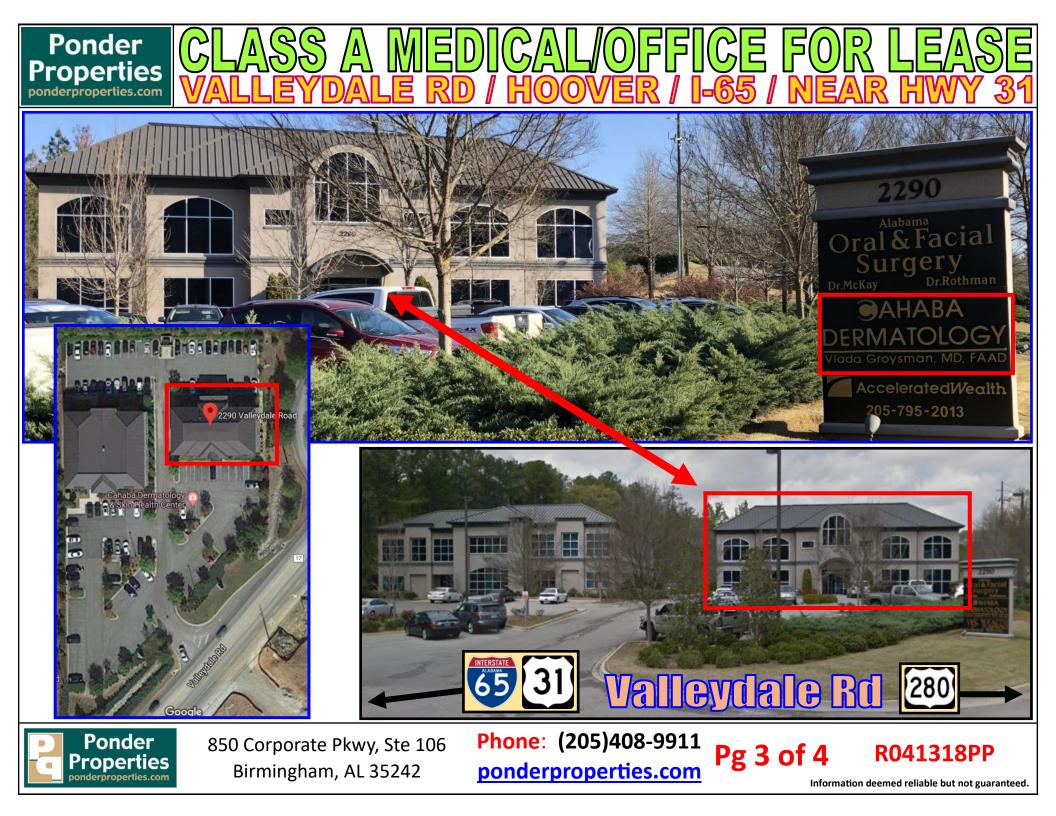

## 2290 Valleydale-Rd-Birmingham, AL3524

털

- <u>Suite 204</u> is approx. 4,080± SF and leases for \$8,160 per month. Currently built out for a medical/office user
- \$24.00\* psf full service includes Janitorial (net of inet and telco)
- Immaculate finishes—Beautiful landscaping and views
- Close to I-65 and Highway 31—Minutes from Highway 280
- Minutes from numerous places to eat and shop

2290

- Plenty of parking. High ratio—5 to 1 ratio
- Beautiful finishes
  throughout
- Plenty of large windows throughout
- Beautiful views—lots of light!

Ponder

Properties

ponderproperties.com

850 Corporate Pkwy, Ste 106 Ph Birmingham, AL 35242 po