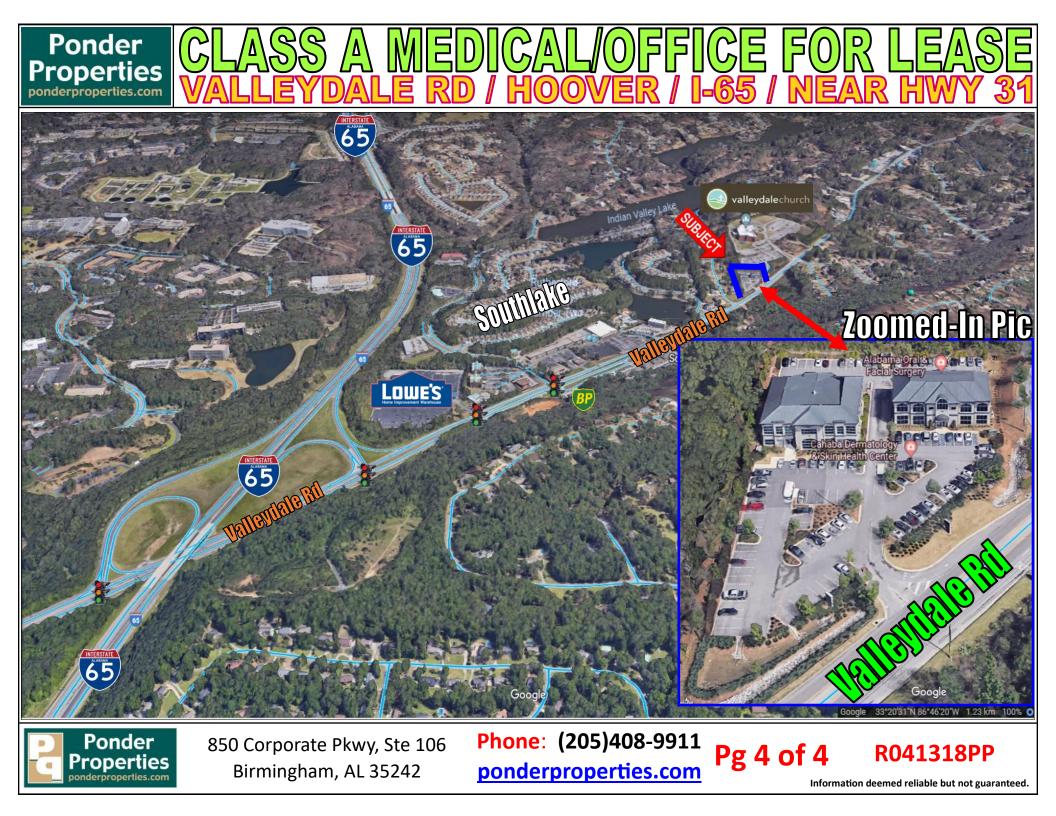

## 2290 Valleydale-Rd-Birmingham, AL3524

털

- <u>Suite 204</u> is approx. 4,080± SF and leases for \$8,160 per month. Currently built out for a medical/office user
- \$24.00\* psf full service includes Janitorial (net of inet and telco)
- Immaculate finishes—Beautiful landscaping and views
- Close to I-65 and Highway 31—Minutes from Highway 280
- Minutes from numerous places to eat and shop