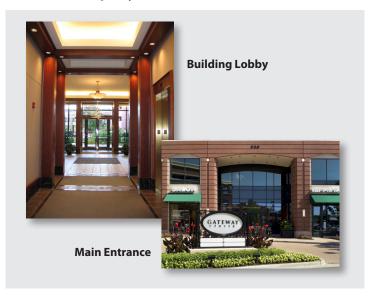

01,827 SF building located in the heart of downtown Palatine. This 4-story building has street level retail space with office space on the upper floors and is adjacent to the Palatine Metra Station. There is a covered structure that accomodates all tenant parking and there are numerous restaurants nearby.

| Building Location:    | Palatine, IL |
|-----------------------|--------------|
| Year Built:           | 2002         |
| Total Square Footage: | 101,827 S.F. |
| Typical Floor Size:   | 26,677 S.F.  |
| Parking Ratio:        | 4/1000       |

### **Building Facts**

- Located directly across from Palatine Metra Station
- Covered parking for all tenants
- Located in the heart of downtown Palatine
- On-site Dry Cleaners, Restaurants and Beauty Salon

### **Additional Property Views**





#### **Contact Information**

Mike Rolfs Brian Lunt Email Email

Phone: 847-459-5561 Phone: 847-459-2249 Fax: 847-459-8918 Fax: 847-459-8918