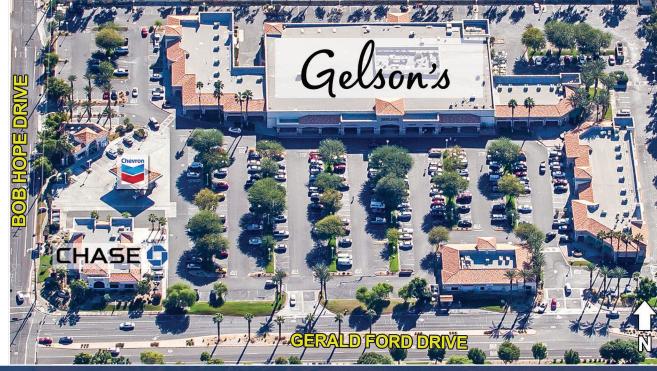

#### **HIGHLIGHTS**

- A 98,500sf neighborhood shopping center anchored by Gelson's, Chase Bank, and Chevron
- Located in the heart of the Coachella Valley
- Only neighborhood center within 3 miles
- · Major renovation recently completed
- 1.5 Miles from Eisenhower Medical center
- 1,040 3,680 SF shop space available

#### **TRAFFIC COUNT**

- 20,842 Average Daily Traffic on Bob Hope Drive
- 25,424 Average Daily Traffic on Gerald Ford Drive
- 46,266 Average Total Traffic at intersection