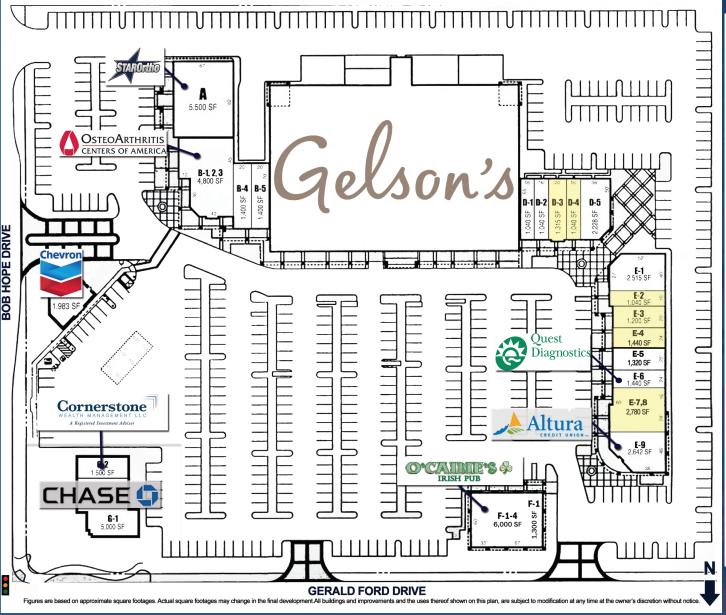

### **SITE PLAN**

| and the state of t |                               |          |
|--------------------------------------------------------------------------------------------------------------------------------------------------------------------------------------------------------------------------------------------------------------------------------------------------------------------------------------------------------------------------------------------------------------------------------------------------------------------------------------------------------------------------------------------------------------------------------------------------------------------------------------------------------------------------------------------------------------------------------------------------------------------------------------------------------------------------------------------------------------------------------------------------------------------------------------------------------------------------------------------------------------------------------------------------------------------------------------------------------------------------------------------------------------------------------------------------------------------------------------------------------------------------------------------------------------------------------------------------------------------------------------------------------------------------------------------------------------------------------------------------------------------------------------------------------------------------------------------------------------------------------------------------------------------------------------------------------------------------------------------------------------------------------------------------------------------------------------------------------------------------------------------------------------------------------------------------------------------------------------------------------------------------------------------------------------------------------------------------------------------------------|-------------------------------|----------|
| UNIT                                                                                                                                                                                                                                                                                                                                                                                                                                                                                                                                                                                                                                                                                                                                                                                                                                                                                                                                                                                                                                                                                                                                                                                                                                                                                                                                                                                                                                                                                                                                                                                                                                                                                                                                                                                                                                                                                                                                                                                                                                                                                                                           | TENANT                        | SQ. FT   |
| BLDG C                                                                                                                                                                                                                                                                                                                                                                                                                                                                                                                                                                                                                                                                                                                                                                                                                                                                                                                                                                                                                                                                                                                                                                                                                                                                                                                                                                                                                                                                                                                                                                                                                                                                                                                                                                                                                                                                                                                                                                                                                                                                                                                         | Gelson's                      | 49,860sf |
| А                                                                                                                                                                                                                                                                                                                                                                                                                                                                                                                                                                                                                                                                                                                                                                                                                                                                                                                                                                                                                                                                                                                                                                                                                                                                                                                                                                                                                                                                                                                                                                                                                                                                                                                                                                                                                                                                                                                                                                                                                                                                                                                              | S.T.A.R Orthopaedics          | 5,500sf  |
| B-1,2,3                                                                                                                                                                                                                                                                                                                                                                                                                                                                                                                                                                                                                                                                                                                                                                                                                                                                                                                                                                                                                                                                                                                                                                                                                                                                                                                                                                                                                                                                                                                                                                                                                                                                                                                                                                                                                                                                                                                                                                                                                                                                                                                        | Desert Clinic Pain & Wellness | 4,800sf  |
| B-4                                                                                                                                                                                                                                                                                                                                                                                                                                                                                                                                                                                                                                                                                                                                                                                                                                                                                                                                                                                                                                                                                                                                                                                                                                                                                                                                                                                                                                                                                                                                                                                                                                                                                                                                                                                                                                                                                                                                                                                                                                                                                                                            | Dr. Peter Lindstrom, DDS      | 1,400sf  |
| B-5                                                                                                                                                                                                                                                                                                                                                                                                                                                                                                                                                                                                                                                                                                                                                                                                                                                                                                                                                                                                                                                                                                                                                                                                                                                                                                                                                                                                                                                                                                                                                                                                                                                                                                                                                                                                                                                                                                                                                                                                                                                                                                                            | Desert Clinic Pain & Wellness | 1,400sf  |
| D-1                                                                                                                                                                                                                                                                                                                                                                                                                                                                                                                                                                                                                                                                                                                                                                                                                                                                                                                                                                                                                                                                                                                                                                                                                                                                                                                                                                                                                                                                                                                                                                                                                                                                                                                                                                                                                                                                                                                                                                                                                                                                                                                            | Foot Joy & Comfort            | 1,040sf  |
| D-2                                                                                                                                                                                                                                                                                                                                                                                                                                                                                                                                                                                                                                                                                                                                                                                                                                                                                                                                                                                                                                                                                                                                                                                                                                                                                                                                                                                                                                                                                                                                                                                                                                                                                                                                                                                                                                                                                                                                                                                                                                                                                                                            | Mega Nails & Spa              | 1,040sf  |
| D-3                                                                                                                                                                                                                                                                                                                                                                                                                                                                                                                                                                                                                                                                                                                                                                                                                                                                                                                                                                                                                                                                                                                                                                                                                                                                                                                                                                                                                                                                                                                                                                                                                                                                                                                                                                                                                                                                                                                                                                                                                                                                                                                            | Available                     | 1,315sf  |
| D-4                                                                                                                                                                                                                                                                                                                                                                                                                                                                                                                                                                                                                                                                                                                                                                                                                                                                                                                                                                                                                                                                                                                                                                                                                                                                                                                                                                                                                                                                                                                                                                                                                                                                                                                                                                                                                                                                                                                                                                                                                                                                                                                            | Available                     | 1,040sf  |
| D-5                                                                                                                                                                                                                                                                                                                                                                                                                                                                                                                                                                                                                                                                                                                                                                                                                                                                                                                                                                                                                                                                                                                                                                                                                                                                                                                                                                                                                                                                                                                                                                                                                                                                                                                                                                                                                                                                                                                                                                                                                                                                                                                            | Classic Cleaners              | 2,228sf  |
| E-1                                                                                                                                                                                                                                                                                                                                                                                                                                                                                                                                                                                                                                                                                                                                                                                                                                                                                                                                                                                                                                                                                                                                                                                                                                                                                                                                                                                                                                                                                                                                                                                                                                                                                                                                                                                                                                                                                                                                                                                                                                                                                                                            | Joyce's Sushi Restaurant      | 2,515sf  |
| E-2                                                                                                                                                                                                                                                                                                                                                                                                                                                                                                                                                                                                                                                                                                                                                                                                                                                                                                                                                                                                                                                                                                                                                                                                                                                                                                                                                                                                                                                                                                                                                                                                                                                                                                                                                                                                                                                                                                                                                                                                                                                                                                                            | Available                     | 1,040sf  |
| E-3                                                                                                                                                                                                                                                                                                                                                                                                                                                                                                                                                                                                                                                                                                                                                                                                                                                                                                                                                                                                                                                                                                                                                                                                                                                                                                                                                                                                                                                                                                                                                                                                                                                                                                                                                                                                                                                                                                                                                                                                                                                                                                                            | Available                     | 1,200sf  |
| E-4                                                                                                                                                                                                                                                                                                                                                                                                                                                                                                                                                                                                                                                                                                                                                                                                                                                                                                                                                                                                                                                                                                                                                                                                                                                                                                                                                                                                                                                                                                                                                                                                                                                                                                                                                                                                                                                                                                                                                                                                                                                                                                                            | Available                     | 1,440sf  |
| E-5                                                                                                                                                                                                                                                                                                                                                                                                                                                                                                                                                                                                                                                                                                                                                                                                                                                                                                                                                                                                                                                                                                                                                                                                                                                                                                                                                                                                                                                                                                                                                                                                                                                                                                                                                                                                                                                                                                                                                                                                                                                                                                                            | Mail Box Plus                 | 1,320sf  |
| E-6                                                                                                                                                                                                                                                                                                                                                                                                                                                                                                                                                                                                                                                                                                                                                                                                                                                                                                                                                                                                                                                                                                                                                                                                                                                                                                                                                                                                                                                                                                                                                                                                                                                                                                                                                                                                                                                                                                                                                                                                                                                                                                                            | Quest Diagnostics             | 1,440sf  |
| E-7,8                                                                                                                                                                                                                                                                                                                                                                                                                                                                                                                                                                                                                                                                                                                                                                                                                                                                                                                                                                                                                                                                                                                                                                                                                                                                                                                                                                                                                                                                                                                                                                                                                                                                                                                                                                                                                                                                                                                                                                                                                                                                                                                          | Available                     | 2,780sf  |
| E-9                                                                                                                                                                                                                                                                                                                                                                                                                                                                                                                                                                                                                                                                                                                                                                                                                                                                                                                                                                                                                                                                                                                                                                                                                                                                                                                                                                                                                                                                                                                                                                                                                                                                                                                                                                                                                                                                                                                                                                                                                                                                                                                            | Altura Credit Union           | 2,642sf  |
| F-1-4                                                                                                                                                                                                                                                                                                                                                                                                                                                                                                                                                                                                                                                                                                                                                                                                                                                                                                                                                                                                                                                                                                                                                                                                                                                                                                                                                                                                                                                                                                                                                                                                                                                                                                                                                                                                                                                                                                                                                                                                                                                                                                                          | O'Caine's Irish Pub           | 6,000sf  |
| G-1                                                                                                                                                                                                                                                                                                                                                                                                                                                                                                                                                                                                                                                                                                                                                                                                                                                                                                                                                                                                                                                                                                                                                                                                                                                                                                                                                                                                                                                                                                                                                                                                                                                                                                                                                                                                                                                                                                                                                                                                                                                                                                                            | Chase Bank                    | 5,000sf  |
| G-2                                                                                                                                                                                                                                                                                                                                                                                                                                                                                                                                                                                                                                                                                                                                                                                                                                                                                                                                                                                                                                                                                                                                                                                                                                                                                                                                                                                                                                                                                                                                                                                                                                                                                                                                                                                                                                                                                                                                                                                                                                                                                                                            | Cornerstone Wealth Management | 1,500sf  |
| Н                                                                                                                                                                                                                                                                                                                                                                                                                                                                                                                                                                                                                                                                                                                                                                                                                                                                                                                                                                                                                                                                                                                                                                                                                                                                                                                                                                                                                                                                                                                                                                                                                                                                                                                                                                                                                                                                                                                                                                                                                                                                                                                              | Chevron                       | 2,000sf  |