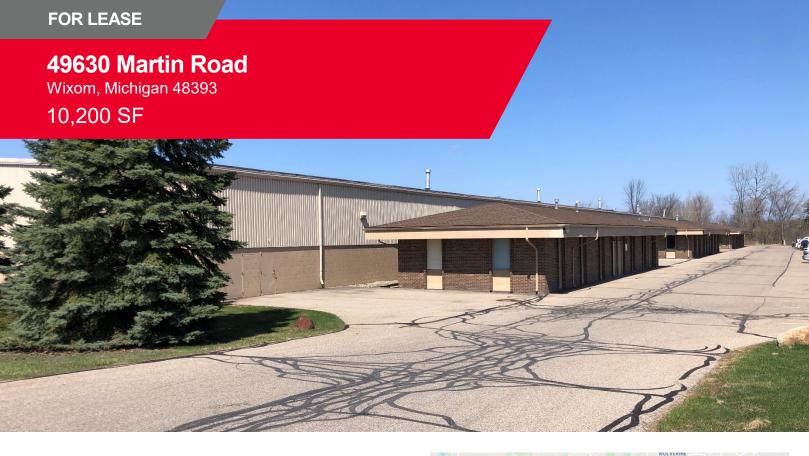

# 10,200 SF Warehouse Available Including 1,200 SF Office

- · End cap unit with remodeled office
- (2) 12' x 14' overhead doors
- · 23' ceiling height
- Ample parking
- · Approximately 1.1 miles to I-96
- Next to former Ford Wixom plant redevelopment

# **49630 Martin Drive**

Wixom, Michigan 48393

10,200 SF