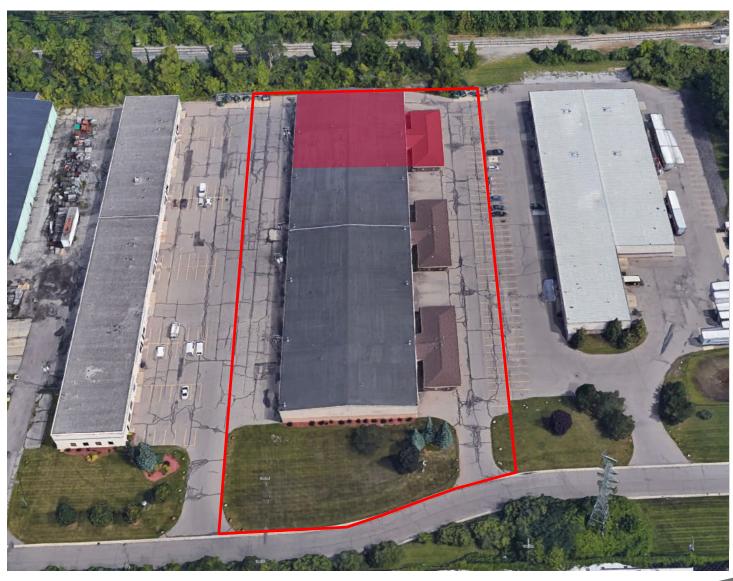

# 10,200 SF Warehouse Available Including 1,200 SF Office

- · End cap unit with remodeled office
- (2) 12' x 14' overhead doors
- · 23' ceiling height
- Ample parking
- · Approximately 1.1 miles to I-96
- Next to former Ford Wixom plant redevelopment

#### **Steve Kozak**

Director +1 248 358 6107 steve.kozak@cushwake.com

#### **Conner Salsberry**

Senior Associate +1 248 358 6114 conner.salsberry@cushwake.com





# **49630 Martin Drive**

Wixom, Michigan 48393

10,200 SF



# SITE / PARKING PLAN





# 49630 Martin Drive

Wixom, Michigan 48393

10,200 SF



## **GENERAL INFORMATION**

Address 49600-49650 Martin Dr Wixom, MI 48393

**Total Complex Area** 61,200 SF (entire

building)

Unit Office Area 1,200 SF

Unit Industrial Area 9.000 SF

Divisible To NA

Primary Use Manufacturing/

Distribution

Class B **Property Class** 

Year Built 1978

Construction Type Masonry & Insulated

Steel Panel

1 Stories

Membrane Roof

Mezzanine No

### SITE DETAILS

Total Acreage 4.1 Acres

Zoning Light Industrial

Parcel ID 22-06-400-018

Complex Auto 65 / 1.06 per 1,000 SF

Parking

Complex Trailer No

Parking

Outside Storage Yes

(via special approval)

Site Fencing No

Major Crossroads Wixom and West Rd

## **BUILDING AMENITIES**

Ceiling Clearance 23'

Bay Size / Column 50'

Spacing

Docks/W