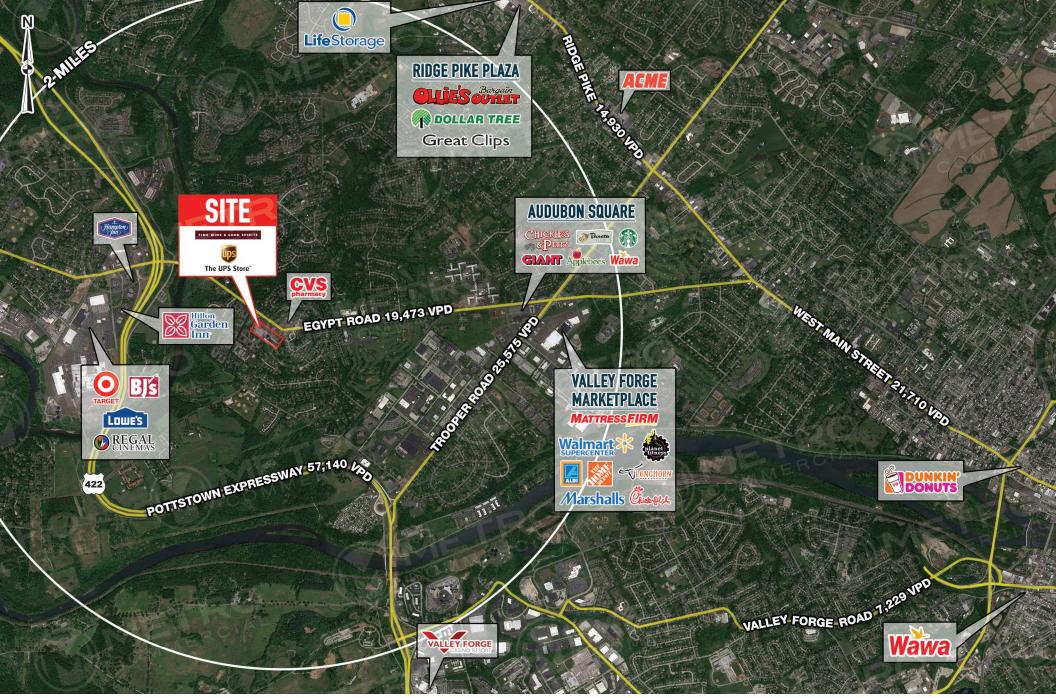

# **AUDUBON VILLAGE**

2850 AUDUBON VILLAGE DRIVE, EAGLEVILLE, PA

±800 - 45.690 SF AVAILABLE FOR LEASE

property highlights.

- Big box opportunity in a highly concentrated retail area
- Close proximity and easy access to Routes 422 and 363
- Surrounded by dense residential population
- Prominent pylon signage facing Egypt Road and Pawlings Road
- Strong household incomes of \$ 124,856 within a 3 mile radius
- GLA ±121,014 SF