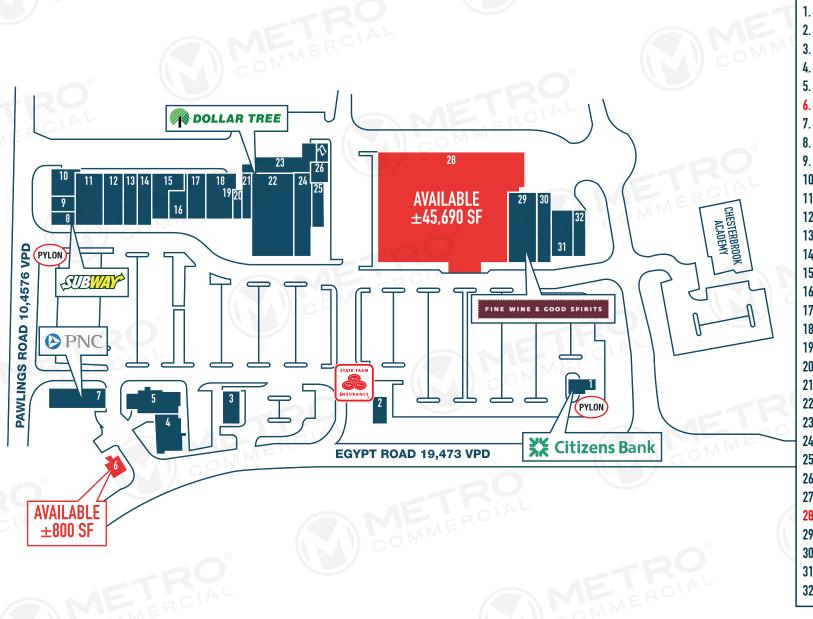

### **IRYNA IRYK**

office 215.893.0300 direct 215.282.0156 iiryk@metrocommercial.com

- 1. CITIZENS BANK
- 2. STATE FARM INSURANCE
- 3. BRUSTERS
- 4. AUDUBON PHARMACY
- 5. AUDUBON ALE HOUSE
- 6. AVAILABLE ±800 SF
- 7. PNC
- 8. SUBWAY
- P. BUTTERCUP BEADS
- 10. BUSY BEE
- 11. THE LITTLE GYM
- 12. CITIZENS BANK
- 13. VALLEY FORGE MARTIAL ARTS
- 14. BAZAAR
- 15. APKA
- 16. PANDA
- 17. DR. SPECT OPTICAL
- 18. SOLAR NAIL & SPA
- 19. UPS
- 20. TORNAMBES BARBERSHOP
- 21. COLORS OF GLASS
- 22. DOLLAR TREE
- 23. SOUL BEAT DANCE
- 24. HOBBY HUT
- 25. DOUBLE BUBBLE LAUNDRY
- 26. IGENIUS
- 27. USPS
- 28. AVAILABLE ±45.690 SF
- 29. WINE & SPIRITS
- 30. AUDUBON BEVERAGE
- 31. TENANT
- 32. ELITE CLEANERS