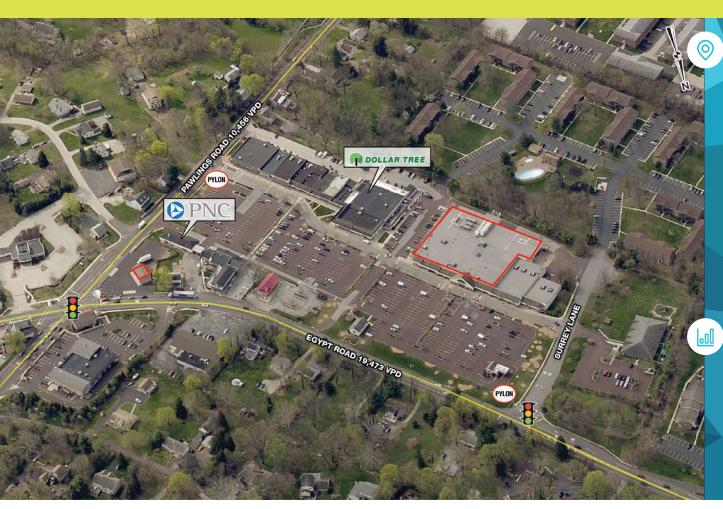

# **AUDUBON VILLAGE**

2850 AUDUBON VILLAGE DRIVE, EAGLEVILLE, PA

±800 - 45.690 SF AVAILABLE FOR LEASE

property highlights.

- Big box opportunity in a highly concentrated retail area
- Close proximity and easy access to Routes 422 and 363
- Surrounded by dense residential population
- Prominent pylon signage facing Egypt Road and Pawlings Road
- Strong household incomes of \$ 124,856 within a 3 mile radius
- GLA ±121,014 SF

EGYPT ROAD TRAFFIC COUNT: 19,437 VPD \*ESRI 2017