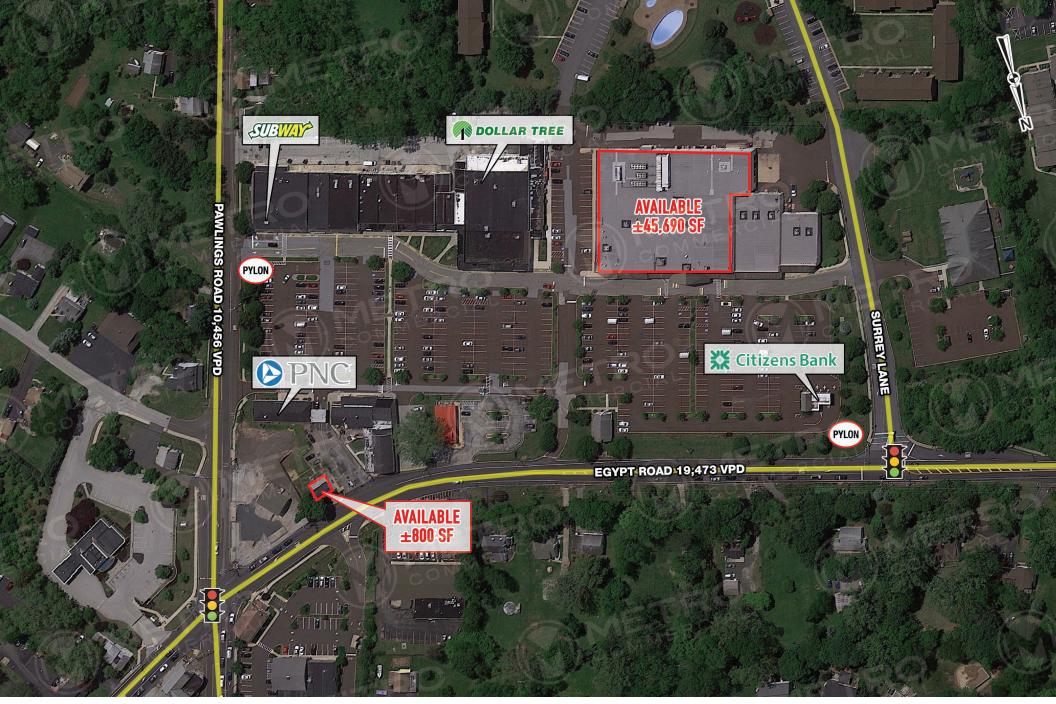

# **AUDUBON VILLAGE**

2850 AUDUBON VILLAGE DRIVE, EAGLEVILLE, PA

±800 - 45.690 SF AVAILABLE FOR LEASE

property highlights.

- Big box opportunity in a highly concentrated retail area
- Close proximity and easy access to Routes 422 and 363
- Surrounded by dense residential population
- Prominent pylon signage facing Egypt Road and Pawlings Road
- Strong household incomes of \$ 124,856 within a 3 mile radius
- GLA ±121,014 SF

EGYPT ROAD TRAFFIC COUNT: 19,437 VPD \*ESRI 2017