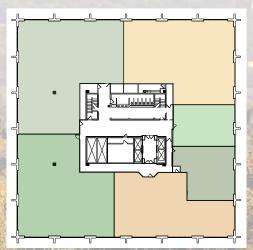

ERTY HIGHLIGHTS

- New outdoor amenities including gas fire pits, outdoor grills and concrete ping pong table
- New building signage, entries, lobbies and common areas
- 4,000 SF state-of-the-art fitness center with showers & lockers
- Heated and covered bicycle storage
- 100+ person training room and 25 person conference room
- On-site deli
- Monument signage available
- 3.5:1,000 SF parking ratio; free surface parking & 47 executive covered spaces



















## **BUILDING INFORMATION**

- Typical Floor Size: 23,459 SF
- Number of Floors: 6 (West), 5 (South), 5 (North)
- Access Control: Card key access
- Elevators: 4 per building
- Building Size: 136,937 SF (North),
  134,200 SF (South), 138,512 SF (West)
- Loading Docks: 1 (South), 1 (North)

## **FLOORPLANS**

### MULTI-TENANT



## SINGLE-TENANT









### **LOCATION HIGHLIGHTS**

- Prominent Greenwood Plaza location
- Extraordinary access via I-25 and adjacent to the Orchard Light Rail Station
- Convenient walking distance to hotel, restaurants, health clubs and retail



Light rail access immediately adjacent to properties





#### **Jamie Gard**

jgard@ngkf.com 303.260.4341

### **Courtney Hasson**

chasson@ngkf.com 303.260.4428

### **Kayla Hammers**

kayla.hammers@ngkf.com 303.260.4259



Procuring broker shall only be entitled to a commission, calculated in accordance with the rates approved by our principal only if such procuring broker executes a brokerage agreement acceptable to us and our principal and the conditions as set forth in the brokerage agreement are fully and unconditionally satisfied. Al