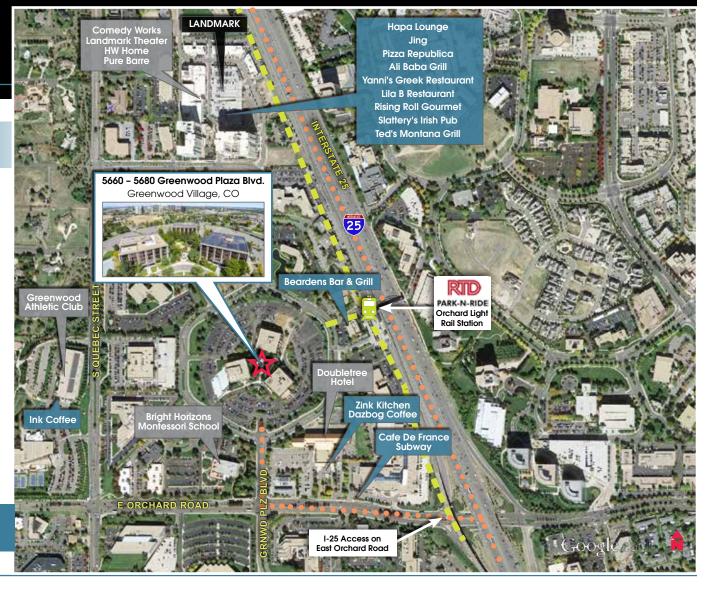

### **LOCATION HIGHLIGHTS**

- Prominent Greenwood Plaza location
- Extraordinary access via I-25 and adjacent to the Orchard Light Rail Station
- Convenient walking distance to hotel, restaurants, health clubs and retail

Light rail access immediately adjacent to properties