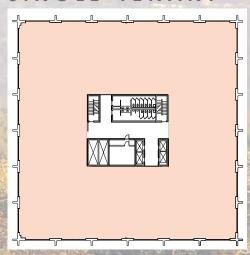

ew outdoor amenities including gas fire pits, outdoor grills and concrete ping pong table
- New building signage, entries, lobbies and common areas
- 4,000 SF state-of-the-art fitness center with showers & lockers
- Heated and covered bicycle storage
- 100+ person training room and 25 person conference room
- On-site deli
- Monument signage available
- 3.5:1,000 SF parking ratio; free surface parking & 47 executive covered spaces



















## **BUILDING INFORMATION**

- Typical Floor Size: 23,459 SF
- Number of Floors: 6 (West), 5 (South), 5 (North)
- Access Control: Card key access
- Elevators: 4 per building
- Building Size: 136,937 SF (North),
  134,200 SF (South), 138,512 SF (West)
- Loading Docks: 1 (South), 1 (North)

## **FLOORPLANS**

### MULTI-TENANT



## SINGLE-TENANT









### **LOCATION HIGHLIGHTS**

- Prominent Greenwood Plaza location
- Extraordinary access via I-25 and adjacent to the Orchard Light Rail Station
- Convenient walking distance to hotel, restaurants, health clubs and retail



Light rail access immediately adjacent to properties





#### **Jamie Gard**

jgard@ngkf.com 303.260.4341

### **Courtney Hasson**

chasson@ngkf.com 303.260.4428

### **Kayla Hammers**

kayla.hammers@ngkf.com 303.260.4259



Procuring broker shall only be entitled to a commission, calculated in accordance with the rates approved by our principal only if such procuring broker executes a brokerage agreement acceptable to us and our principal and the conditions as set forth in the brokerage agreement are fully and unconditionally satisfied. Although all informati