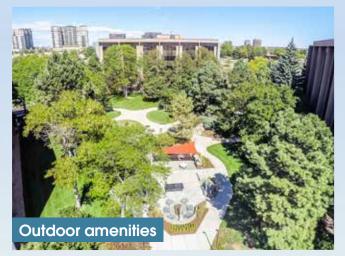

## PROPERTY HIGHLIGHTS

- New outdoor amenities including gas fire pits, outdoor grills and concrete ping pong table
- New building signage, entries, lobbies and common areas
- 4,000 SF state-of-the-art fitness center with showers & lockers
- Heated and covered bicycle storage
- 100+ person training room and 25 person conference room
- On-site deli
- Monument signage available
- 3.5:1,000 SF parking ratio; free surface parking & 47 executive covered spaces