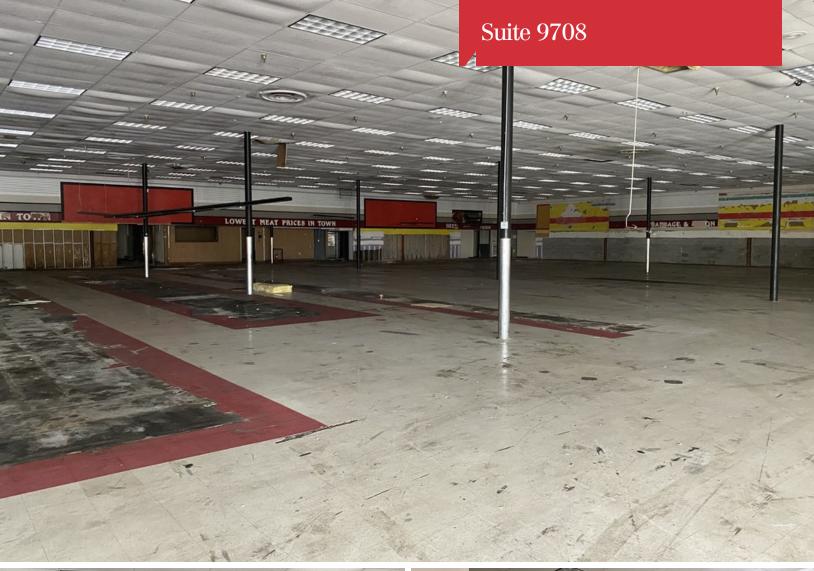

# Retail Property

1,200 - 35,922 SF | \$5.00 - \$12.00 SF/yr

LEASE TYPE | NNN

**TOTAL SPACE** | 1,200 - 35,922 SF

LEASE TERM | Negotiable

**LEASE RATE** | \$5.00 - \$12.00 SF/yr

| SUITE | SIZE (SF) | LEASE TYPE | LEASE RATE    |
|-------|-----------|------------|---------------|
| 9702  | 9,100 SF  | NNN        | \$10.00 SF/yr |
| 9708  | 35,922 SF | NNN        | \$5.00 SF/yr  |
| 9708A | 18,000 SF | NNN        | \$7.50 SF/yr  |
| 9708B | 18,000 SF | NNN        | \$7.50 SF/yr  |

## Additional Photos

1700 City Farm Drive Baton Rouge, LA 70806 225 295 0800 tel

latterblum.com

1700 City Farm Drive Baton Rouge, LA 70806 225 295 0800 tel