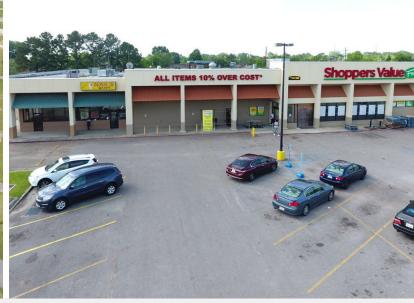

# Park Forest **Shopping Center**

9700 Greenwell Springs Rd., Baton Rouge, LA 70814

### **Property Highlights**

- PREMIER RETAIL OR OFFICE OPPORTUNITY!
- Spaces for lease in grocery anchored shopping center on Greenwell Springs Blvd.
- · Located right off of Airline Hwy.
- Greenwell Springs Rd. average traffic count +/- 26,000 daily.
- \$2 Triple Net Charges
- · Two inline spaces and anchor space available.