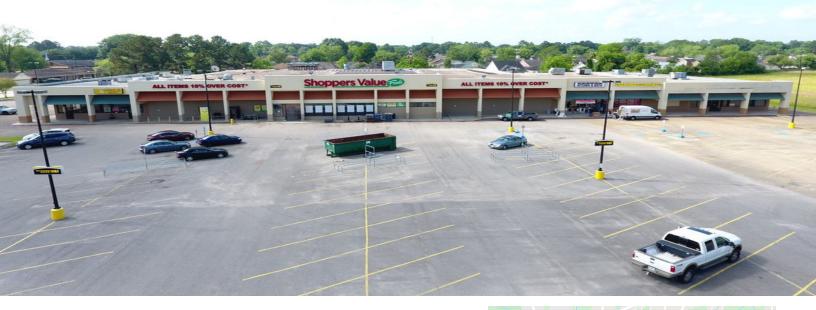

# Park Forest **Shopping Center**

9700 Greenwell Springs Rd., Baton Rouge, LA 70814

### **Property Highlights**

- PREMIER RETAIL OR OFFICE OPPORTUNITY!
- Spaces for lease in grocery anchored shopping center on Greenwell Springs Blvd.
- · Located right off of Airline Hwy.
- Greenwell Springs Rd. average traffic count +/- 26,000 daily.
- \$2 Triple Net Charges
- · Two inline spaces and anchor space available.