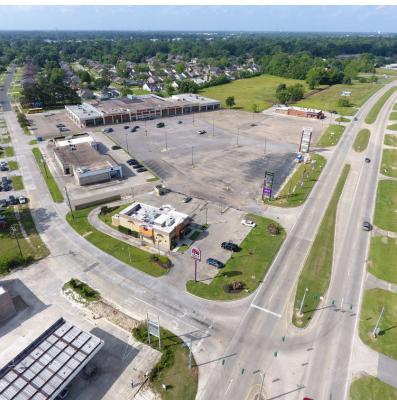

# Park Forest **Shopping Center**

9700 Greenwell Springs Rd., Baton Rouge, LA 70814

### **Property Highlights**

- PREMIER RETAIL OR OFFICE OPPORTUNITY!
- Spaces for lease in grocery anchored shopping center on Greenwell Springs Blvd.
- · Located right off of Airline Hwy.
- Greenwell Springs Rd. average traffic count +/- 26,000 daily.
- \$2 Triple Net Charges
- · Two inline spaces and anchor space available.