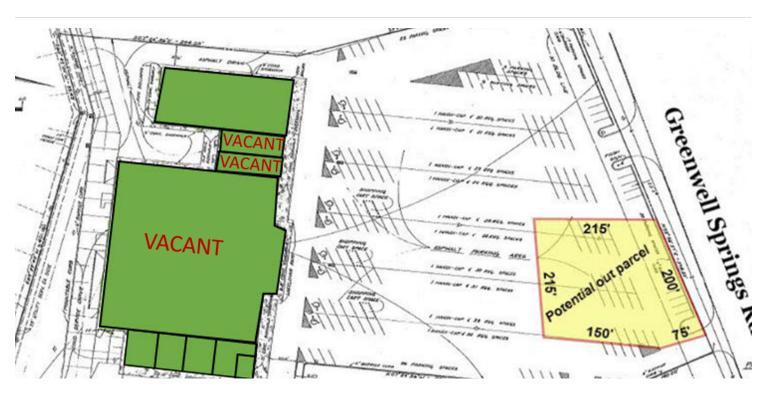

### **Property Highlights**

- PREMIER RETAIL OR OFFICE OPPORTUNITY!
- Spaces for lease in grocery anchored shopping center on Greenwell Springs Blvd.
- · Located right off of Airline Hwy.
- Greenwell Springs Rd. average traffic count +/- 26,000 daily.
- \$2 Triple Net Charges
- · Two inline spaces and anchor space available.

# Retail Property

1,200 - 35,922 SF | \$5.00 - \$12.00 SF/yr

LEASE TYPE | NNN

**TOTAL SPACE** | 1,200 - 35,922 SF

LEASE TERM | Negotiable

**LEASE RATE** | \$5.00 - \$12.00 SF/yr

| SUITE | SIZE (SF) | LEASE TYPE | LEASE RATE    |
|-------|-----------|------------|---------------|
| 9702  | 9,100 SF  | NNN        | \$10.00 SF/yr |
| 9708  | 35,922 SF | NNN        | \$5.00 SF/yr  |
| 9708A | 18,000 SF | NNN        | \$7.50 SF/yr  |
| 9708B | 18,000 SF | NNN        | \$7.50 SF/yr  |