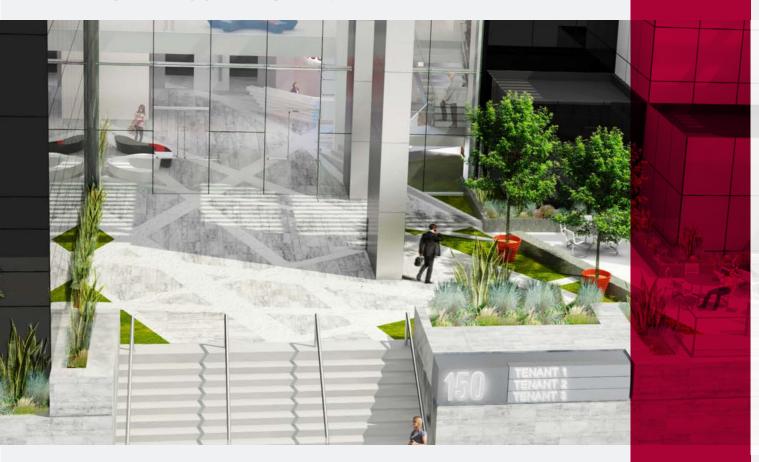

#### HIGHLIGHTS

- Beverly Hills Triangle
- 3 Story Glass Foyer/Lobby
- 64,000 SF
- 20,000 Floorplates
- 13' High Ceilings
- 3:1,000 Onsite Parking
- Major Renovation in 2014
- Outdoor Courtyard

Thoughtfully framed by a contemporary courtyard, an impressive lobby awaits. Feel the character created by three stories of natural light. Ascend an engineered glass staircase. Shake hands. Make contact. Then branch out into a neighborhood dotted with the most impressive restaurants and shopping in the world.

Close to everything, 150 El Camino is blessed with easy access from Wilshire Blvd and Beverly Drive with ample onsite parking.

ULTIMATE POWER OFFICE Newly transformed and creatively inspired, 150 El Camino features an open air courtyard entrance, a breathtaking three story lobby, grand glass-infused staircase and the most contiguous space available in Beverly Hills.