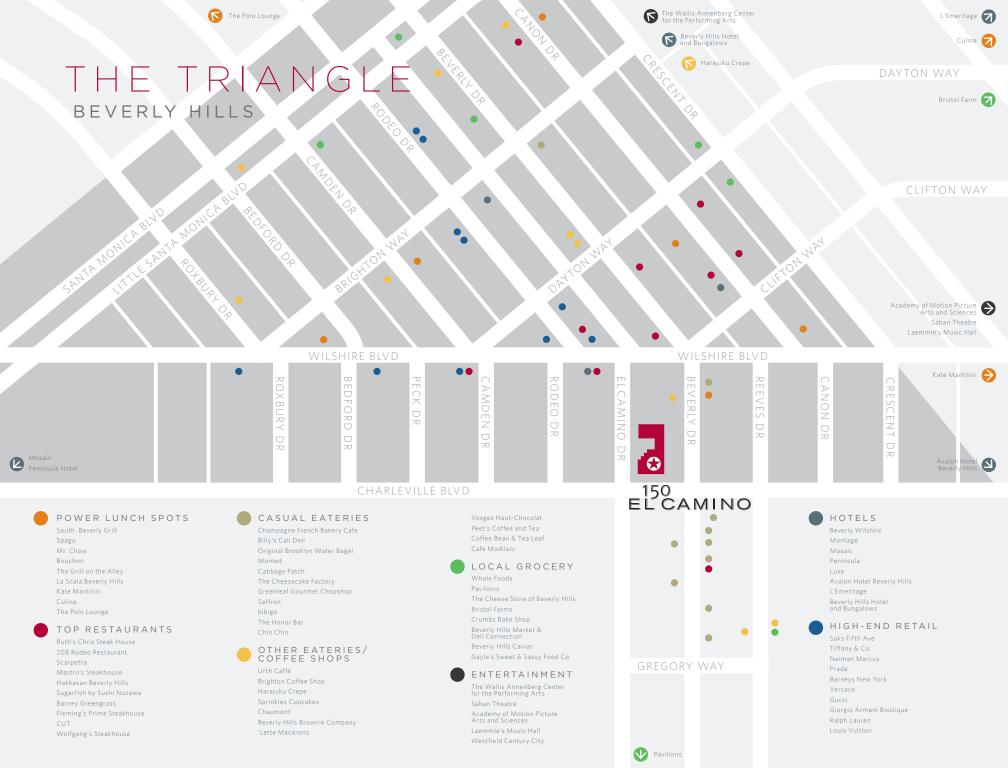

# THE SITE

PERFECTLY POSITIONED

EL CAMINO

## THE CENTER

OF LOS ANGELES' MOST ENERGETIC + AFFLUENT HUB. 150 El Camino is located in the heart of the most dynamic, talked about and desired location in the world, Beverly Hills. Home to the most powerful entertainment and financial services companies in the world, the city attracts the most powerful people making the biggest deals in it's nearby restaurants, café's and hotel lobbies.

Close to everything, 150 El Camino is blessed with easy access from Wilshire Blvd and Beverly Drive with ample onsite parking.

ULTIMATE POWER OFFICE Newly transformed and creatively inspired, 150 El Camino features an open air courtyard entrance, a breathtaking three story lobby, grand glass-infused staircase and the most contiguous space available in Beverly Hills.