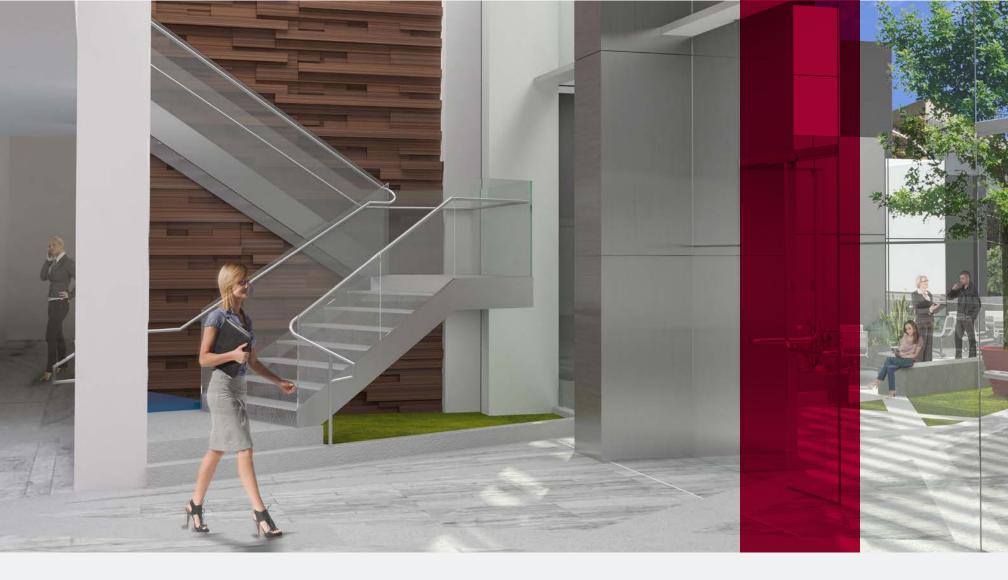

#### HIGHLIGHTS

- Beverly Hills Triangle
- 3 Story Glass Foyer/Lobby
- 64,000 SF
- 20,000 Floorplates
- 13' High Ceilings
- 3:1,000 Onsite Parking
- Major Renovation in 2014
- Outdoor Courtyard

Thoughtfully framed by a contemporary courtyard, an impressive lobby awaits. Feel the character created by three stories of natural light. Ascend an engineered glass staircase. Shake hands. Make contact. Then branch out into a neighborhood dotted with the most impressive restaurants and shopping in the world.

Close to everything, 150 El Camino is blessed with easy access from Wilshire Blvd and Beverly Drive with ample onsite parking.

ULTIMATE POWER OFFICE Newly transformed and creatively inspired, 150 El Camino features an open air courtyard entrance, a breathtaking three story lobby, grand glass-infused staircase and the most contiguous space available in Beverly Hills.