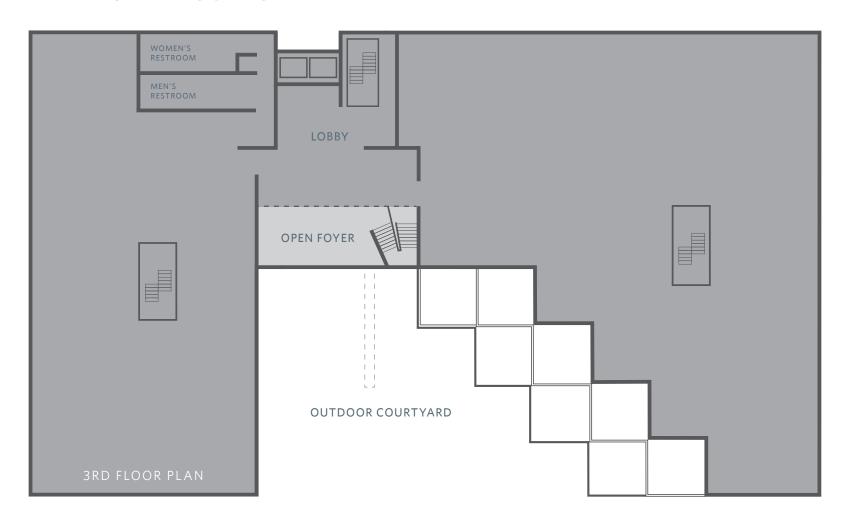

#### HIGHLIGHTS

- Beverly Hills Triangle
- 3 Story Glass Foyer/Lobby
- 64,000 SF
- 20,000 Floorplates
- 13' High Ceilings
- 3:1,000 Onsite Parking
- Major Renovation in 2014
- Outdoor Courtyard

Thoughtfully framed by a contemporary courtyard, an impressive lobby awaits. Feel the character created by three stories of natural light. Ascend an engineered glass staircase. Shake hands. Make contact. Then branch out into a neighborhood dotted with the most impressive restaurants and shopping in the world.