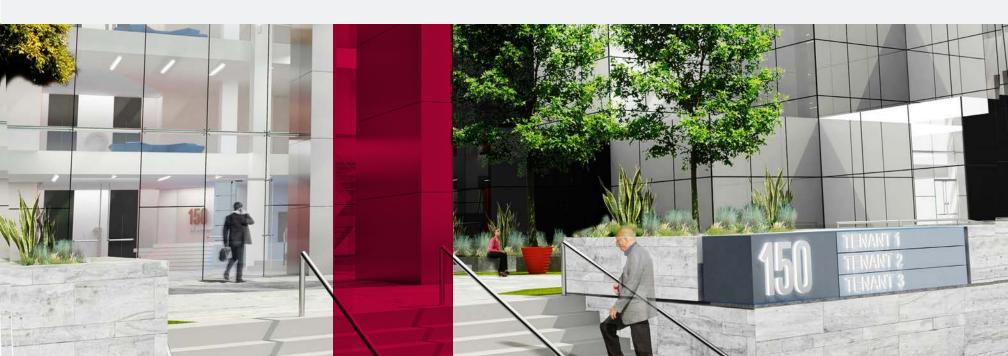

#### HIGHLIGHTS

- Beverly Hills Triangle
- 3 Story Glass Foyer/Lobby
- 64,000 SF
- 20,000 Floorplates
- 13' High Ceilings
- 3:1,000 Onsite Parking
- Major Renovation in 2014
- Outdoor Courtyard

Thoughtfully framed by a contemporary courtyard, an impressive lobby awaits. Feel the character created by three stories of natural light. Ascend an engineered glass staircase. Shake hands. Make contact. Then branch out into a neighborhood dotted with the most impressive restaurants and shopping in the world.

Close to everything, 150 El Camino is blessed with easy access from Wilshire Blvd and Beverly Drive with ample onsite parking.

ULTIMATE POWER OFFICE Newly transformed and creatively inspired, 150 El Camino features an open air courtyard entrance, a breathtaking three story lobby, grand glass-infused staircase and the most contiguous space available in Beverly Hills.