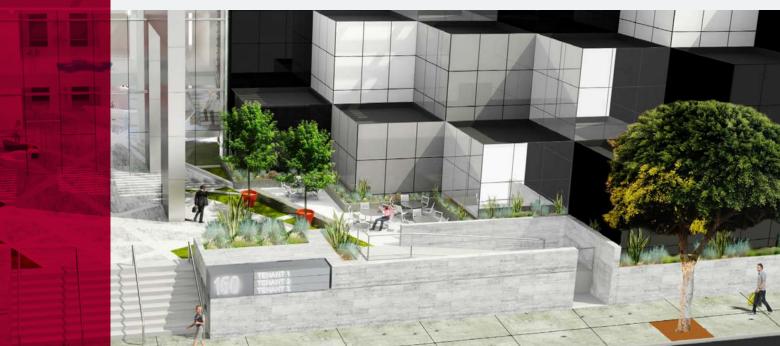

#### HIGHLIGHTS

- Beverly Hills Triangle
- 3 Story Glass Foyer/Lobby
- 64,000 SF
- 20,000 Floorplates
- 13' High Ceilings
- 3:1,000 Onsite Parking
- Major Renovation in 2014
- Outdoor Courtyard

Thoughtfully framed by a contemporary courtyard, an impressive lobby awaits. Feel the character created by three stories of natural light. Ascend an engineered glass staircase. Shake hands. Make contact. Then branch out into a neighborhood dotted with the most impressive restaurants and shopping in the world.

Close to everything, 150 El Camino is blessed with easy access from Wilshire Blvd and Beverly Drive with ample onsite parking.

ULTIMATE POWER OFFICE Newly transformed and creatively inspired, 150 El Camino features an open air courtyard entrance, a breathtaking three story lobby, grand glass-infused staircase and the most contiguous space available in Beverly Hills.