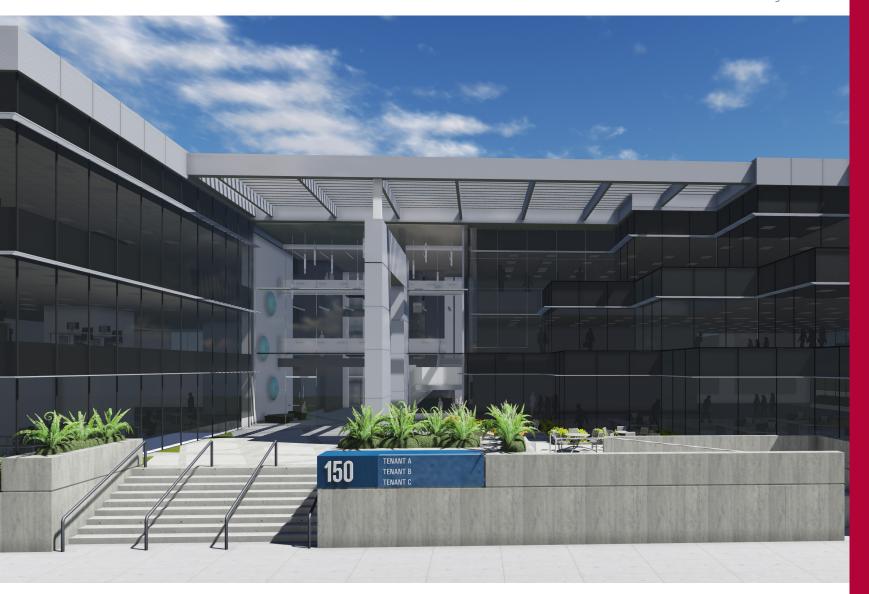

#### HIGHLIGHTS

- Beverly Hills Triangle
- 3 Story Glass Foyer/Lobby
- 64,000 SF
- 20,000 Floorplates
- 13' High Ceilings
- 3:1,000 Onsite Parking
- Major Renovation in 2014
- Outdoor Courtyard

Thoughtfully framed by a contemporary courtyard, an impressive lobby awaits. Feel the character created by three stories of natural light. Ascend an engineered glass staircase. Shake hands. Make contact. Then branch out into a neighborhood dotted with the most impressive restaurants and shopping in the world.

Close to everything, 150 El Camino is blessed with easy access from Wilshire Blvd and Beverly Drive with ample onsite parking.

ULTIMATE POWER OFFICE Newly transformed and creatively inspired, 150 El Camino features an open air courtyard entrance, a breathtaking three story lobby, grand glass-infused staircase and the most contiguous space available in Beverly Hills.