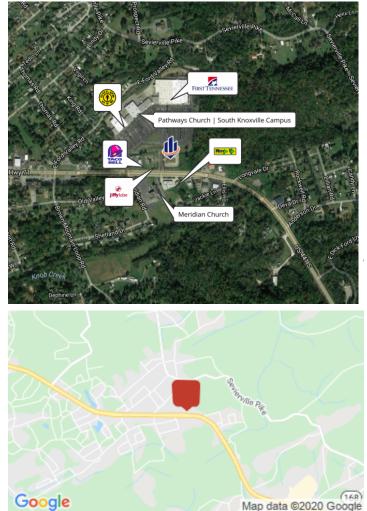

## **High Visibility Lot on Chapman Hwy** 6526 Chapman Hwy, Knoxville, TN 37920

Listing ID: Status: Property Type: Possible Uses: Gross Land Area: Sale Price: Unit Price: Sale Terms: Nearest MSA: County: Tax ID/APN: Zoning: Property Visibility: 30192016 Active Vacant Land For Sale Office, Retail 1 Acre \$325,000 \$325,000 Per Acre Cash to Seller Knoxville Knox 124IC00401 C-3 Excellent

## **Overview/Comments**

The property consists of approximately 1.0 acre of commercially zoned land. It is located in front of the Chapman-Ford Crossing shopping center and provides high visibility and a high traffic count.