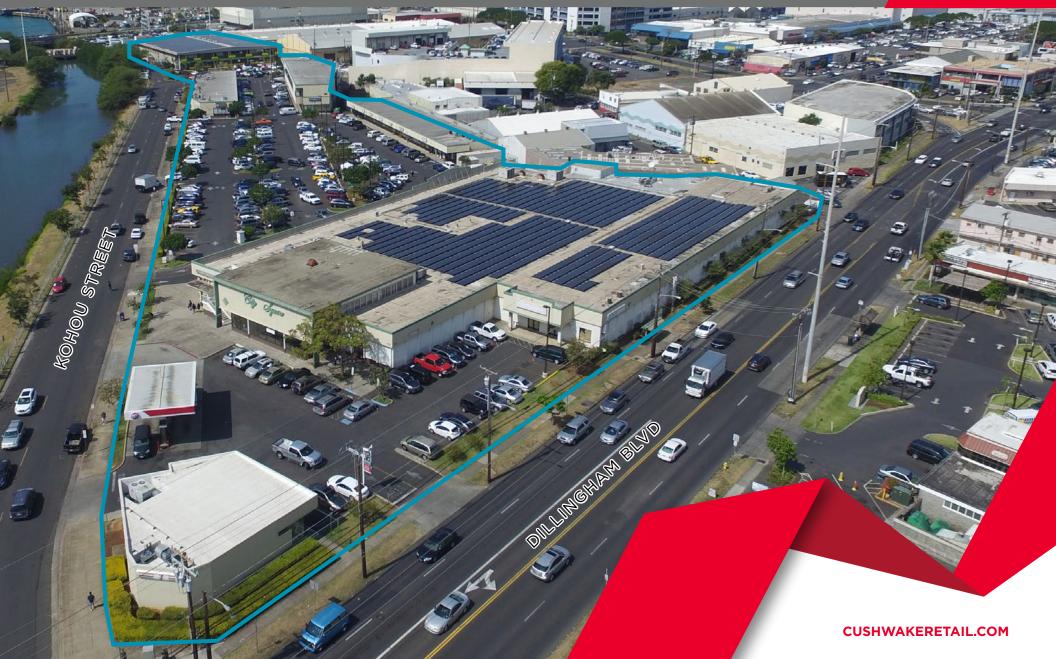

#### HIGHLIGHTS

- On Major Thoroughfare
- Easy Access from Dillingham Blvd
- Nine Points of Ingress/Egress to the Property
- Ample Customer Parking
- Adjacent to the Future Kapalama Rail Transit Station
- Across from Honolulu Community College Where There Are 4,500 Enrolled Students