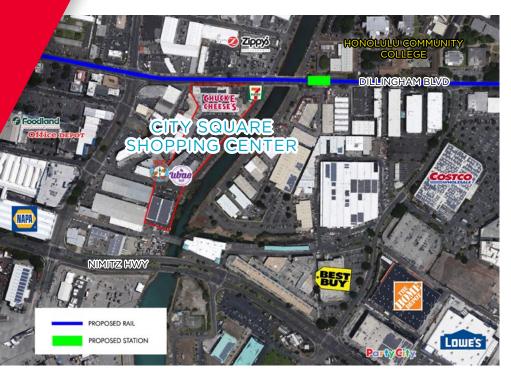

#### HIGHLIGHTS

- On Major Thoroughfare
- Easy Access from Dillingham Blvd
- Nine Points of Ingress/Egress to the Property
- Ample Customer Parking
- Adjacent to the Future Kapalama Rail Transit Station
- Across from Honolulu Community College Where There Are 4,500 Enrolled Students

CUSHMAN & WAKFFIFI D

• Within 1/4 mile of the discount center of Honolulu: Costco, Home Depot, Lowes and Best Buy

| RETAIL SPACE |          | RENT             |              |
|--------------|----------|------------------|--------------|
| B-107        | 825 SF   | \$3.00-\$3.25/SF | /MO          |
| B-109        | 1,132 SF | САМ              |              |
| C-104        | 705 SF   | \$1.14/SF/MO     |              |
| C-108        | 1,370 SF | Rent             | CAM          |
| Annex 102**  | 1,238 SF | \$2.75/SF/MO     | \$1.25/SF/MO |

## NEIGHBORING TENANTS

Chuck E. Cheese's, Chinatown Market Place, 7-Eleven, Young's Fish Market, Kamehameha Bakery, Pancakes & Waffle, Ubae

\*Spaces located at 1287 Kalani Street

\*\*Available 7/1/19

1440 Kapiolani Blvd., Suite 1010 | Honolulu, HI 96814 | Main +1 808 544 1600 | Fax +1 808 544 9574