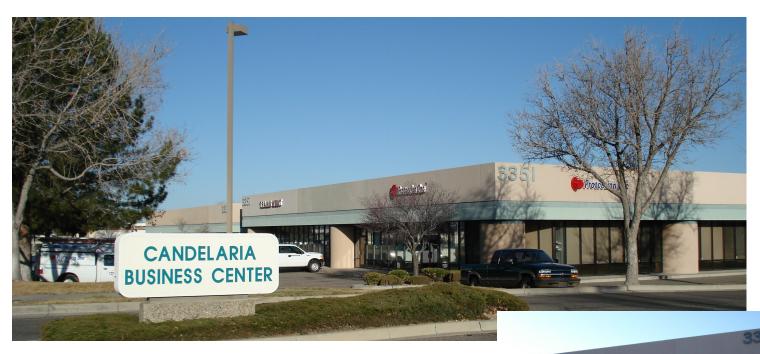

#### **Candelaria Business Center**

Available Space: 3301 Candelaria - Suite A: 3,579 SF +/-

Suite B: 2,034 SF +/-

A & B: 5,613 SF +/-

3311 Candelaria - Suite A: 2.656 SF +/-

Suite B: 2,232 SF +/-

A & B: 4,888 SF +/-

**Zoning:** C-3

Lease Rate: \$10.25/SF Modified Gross

**Comments:** Beautiful Office Space

Ample On-Site Parking

Building Signage

 Conveniently located with easy access to both I-25 & I-40

The information contained is believed reliable. While we do not doubt the accuracy, we have not verified it and make no guarantee, warranty or representation about it. It is your responsibility to independently confirm its accuracy and completeness. Any projection, opinion, assumption or estimated uses are for example only and do not represent the current or future performance of the property. The value of this transaction to you depends on many factors which should be evaluated by your tax, financial, and legal counsel. You and your counsel should conduct a careful independent investigation of the property to determine that it is suitable to your needs.