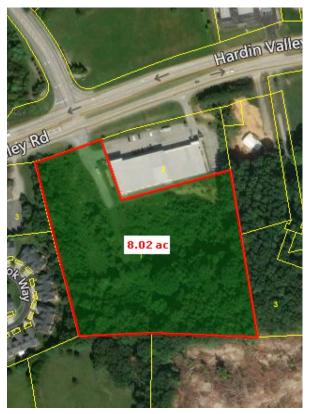

## 8 Acres Hardin Valley High Traffic & Visibility

## 10260 Hardin Valley Rd, Knoxville, TN 37932

Listing ID: 30331115 Status: Active

Property Type: Vacant Land For Sale
Possible Uses: Hospitality, Multi-Family

Gross Land Area: 8.03 Acres
Sale Price: \$720,000
Unit Price: \$89,663 Per Acre
Sale Terms: Cash to Seller
Nearest MSA: Knoxville
County: Knox
Tax ID/APN: 104 088

## **Overview/Comments**

Hard to find CA Zoning, Fast Growing Hardin Valley Submarket Development Opportunity!! Opportunity located contiguous to D1 Fitness and Training Center. Approximately 8.03 acres with all utilities on site. No City Taxes, road frontage along Hardin Valley. Adjoining property under development large Multi-family site with medium density single family residential. Capitalize on this hot West Knoxville Submarket exploding with growth.