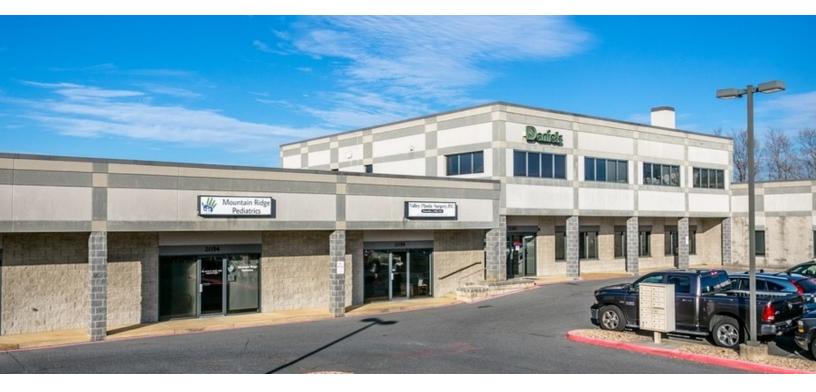

#### **PROPERTY OVERVIEW**

Medical office unit with 5 office/patient rooms, reception area, lab, waiting area, and two restrooms in place. Conveniently located just off of Reservoir Street and Evelyn Byrd Avenue in the heart of Harrisonburg's primary office district with shared parking in excess of 100 spaces. Surrounded by medical and professional office users with freestanding signage availability.

#### **PROPERTY HIGHLIGHTS**

- Medical office space with lab space and infrastructure in place
- 105 shared parking stalls available
- Located in the primary office district with easy accessibility

For More Information