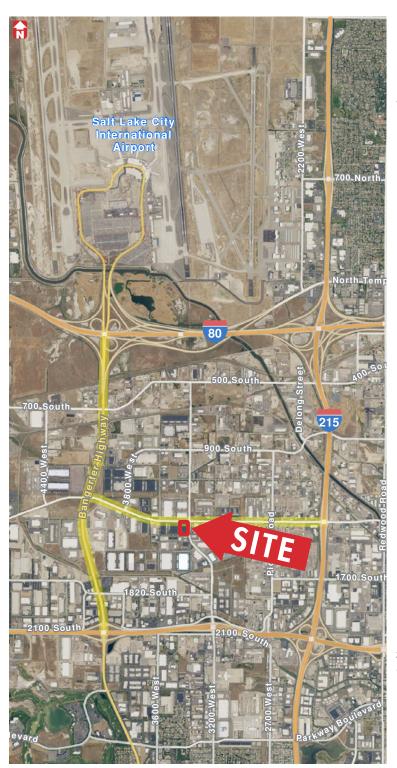

- Class A Bulk Distribution Building
- Concrete Tilt Construction
- ESFR Fire Suppression System
- · Skylights Throughout Warehouse
- Energy Efficient High Bay Lighting in Warehouse with Motion Sensors
- Minutes to Salt Lake International Airport
- Excellent Access to I-215, I-15, and I-80
- Near Salt Lake City Intermodal Hub