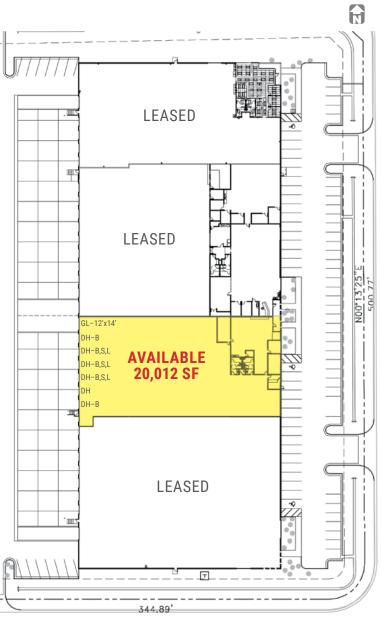

## FOR LEASE

20,012 SF

## **PROPERTY** FEATURES

- 20,012 Total Square Feet
- 3,486 Office Square Feet including will call area / counter
- 16,526 Warehouse Square Feet
- Six (6) Dock High Doors with Five (5) Bumpers, Three (3) Seals and Three
  (3) Edge of Dock Levelers
- One (1) 12' x 14' Ground Level Door
- 225 Amp / 480 / 277 / 3 Phase Power Supply
- 28' Clear Height

## **MAJESTIC AIRPORT CENTER #5**

1414 South Gladiola Street, Suite 300, Salt Lake City, Utah 84104

- GL Grade Level Door
- S Seal on Door
- L Levelor on Door
- B Bumper on Door