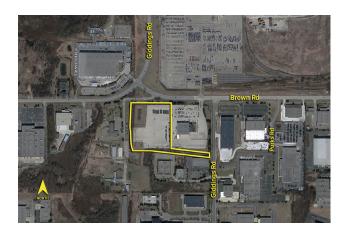

## **LAND** For Sale

**Location:** 1750 Brown Road

Side of Street: South

City: Auburn Hills, MI
Cross Streets: Giddings Rd.
County: Oakland

| Acreage:            | 12.38                | Improvements:    | N/A        |  |  |  |
|---------------------|----------------------|------------------|------------|--|--|--|
| Zoning:             | I-2, Gen. Industrial | Dimensions:      | Irregular  |  |  |  |
| UTILITIES           |                      |                  |            |  |  |  |
| Sanitary Sewer:     | Yes                  | Gas:             | Yes        |  |  |  |
| Storm Sewer:        | Yes                  | Outside Storage: | Yes        |  |  |  |
| Water:              | Yes                  | Rail Siding:     | No         |  |  |  |
| ADJACENT LAND       |                      |                  |            |  |  |  |
| North:              | GM Orion             | East:            | Industrial |  |  |  |
| South:              | Industrial           | West:            | Land       |  |  |  |
| PRICING INFORMATION |                      |                  |            |  |  |  |

## Comments:

- Sale is conditioned upon a lot split from current parcel
- Split can be completed in less than 90 days
- Fully paved with concrete
- Could accommodate 200,000 sq. ft.
- Retention pond at the NWC to continue to serve 1750 Brown Road building