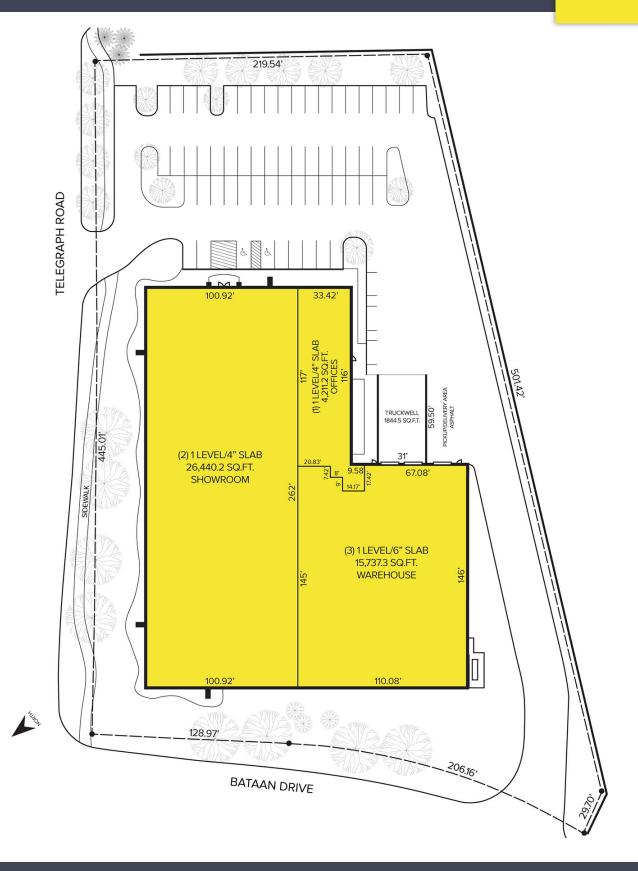

### PROPERTY FEATURES

- 46,388 square feet available for sale or lease
- Situated on 2.93 acres
- Zoned B-3
- Very prominent building surrounded by numerous national retailers
- Located on Telegraph Road, one of the area's major thoroughfares just North of Square Lake
- Area boasts very strong demographics and traffic counts
- Rare opportunity in this trade area
- Part of a (6) building portfolio, properties can be purchased together or separately
- Lease Rate: \$15.00/sq.ft. NNN
- Sale Price: \$5,950,000 (\$128.27/sq.ft.)