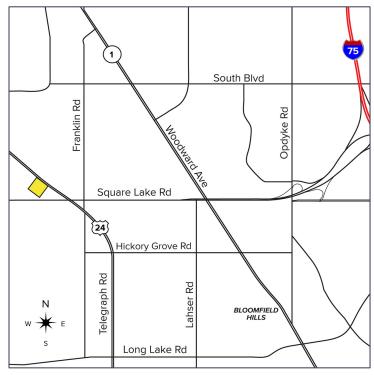

### PROPERTY FEATURES

- 46,388 square feet available for sale or lease
- Situated on 2.93 acres
- Zoned B-3
- Very prominent building surrounded by numerous national retailers
- Located on Telegraph Road, one of the area's major thoroughfares just North of Square Lake
- Area boasts very strong demographics and traffic counts
- Rare opportunity in this trade area
- Part of a (6) building portfolio, properties can be purchased together or separately
- Lease Rate: \$15.00/sq.ft. NNN
- Sale Price: \$5,950,000 (\$128.27/sq.ft.)