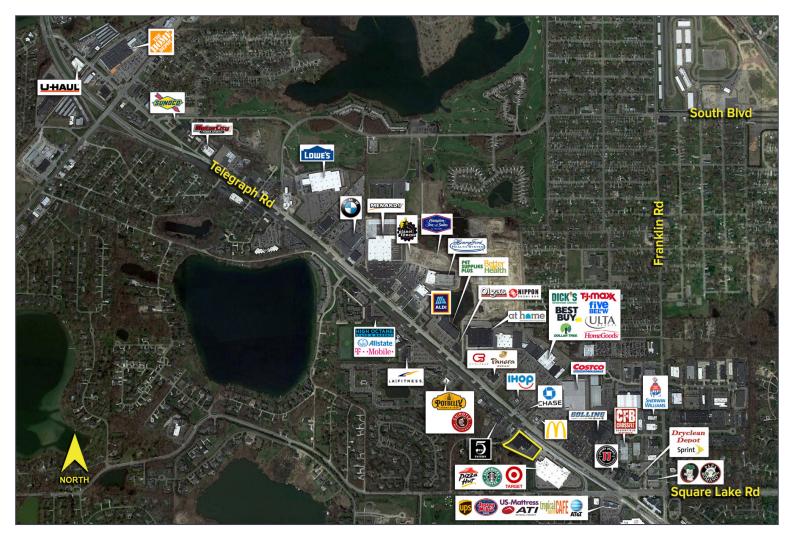

### PROPERTY FEATURES

- 46,388 square feet available for sale or lease
- Situated on 2.93 acres
- Zoned B-3
- Very prominent building surrounded by numerous national retailers
- Located on Telegraph Road, one of the area's major thoroughfares just North of Square Lake
- Area boasts very strong demographics and traffic counts
- Rare opportunity in this trade area
- Part of a (6) building portfolio, properties can be purchased together or separately
- Lease Rate: \$15.00/sq.ft. NNN
- Sale Price: \$5,950,000 (\$128.27/sq.ft.)

## 2300 S. Telegraph Road – Bloomfield Twp., MI

Former Art Van Retail Store - For Sale or Lease

46,388 Square Feet AVAILABLE

| DEMOGRAPHICS |                               |  |
|--------------|-------------------------------|--|
| POPULATION   | MED. HH INCOME                |  |
| 4,503        | \$77,249                      |  |
| 57,551       | \$79,130                      |  |
| 151,441      | \$86,682                      |  |
|              | POPULATION<br>4,503<br>57,551 |  |

| TRAFFIC COUNTS (TWO-WAY) |                                           |
|--------------------------|-------------------------------------------|
| 59,169                   | Telegraph Rd. N. of Square Lake Rd. 2-Way |
| 40,332                   | Telegraph Rd. S. of Square Lake Rd. 2-Way |
| 34,287                   | Square Lake Rd. W. of Telegraph Rd. 2-Way |
| 31,657                   | Square Lake Rd. E. of Telegraph Rd 2-Way  |