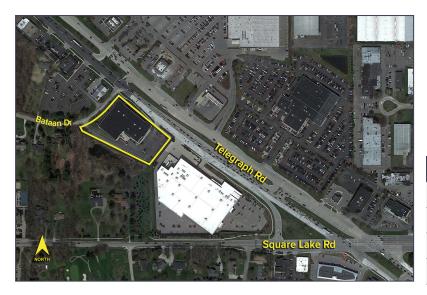

### PROPERTY FEATURES

- 46,388 square feet available for sale or lease
- Situated on 2.93 acres
- Zoned B-3
- Very prominent building surrounded by numerous national retailers
- Located on Telegraph Road, one of the area's major thoroughfares just North of Square Lake
- Area boasts very strong demographics and traffic counts
- Rare opportunity in this trade area
- Part of a (6) building portfolio, properties can be purchased together or separately
- Lease Rate: \$15.00/sq.ft. NNN
- Sale Price: \$5,950,000 (\$128.27/sq.ft.)