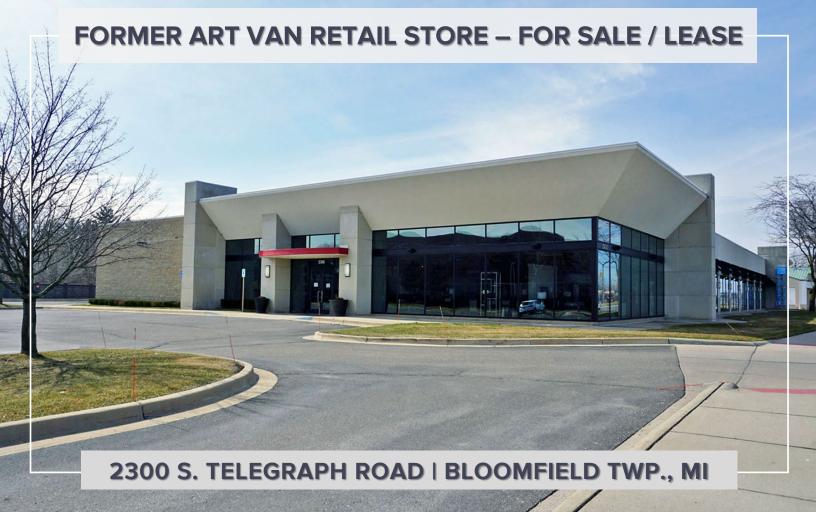

### 2300 S. Telegraph Road – Bloomfield Twp., MI

Former Art Van Retail Store - For Sale or Lease

46,388 Square Feet AVAILABLE

For more information, please contact:

BRUCE D. BAJA (248) 799 3177 bbaja@signatureassociates.com

# 2300 S. Telegraph Road – Bloomfield Twp., MI

Former Art Van Retail Store - For Sale or Lease

46,388 Square Feet AVAILABLE

For more information, please contact:

BRUCE D. BAJA (248) 799 3177 bbaja@signatureassociates.com SIGNATURE ASSOCIATES

## 2300 S. Telegraph Road – Bloomfield Twp., MI

Former Art Van Retail Store - For Sale or Lease

46,388 Square Feet AVAILABLE

| DEMOGRAPHICS |                               |  |
|--------------|-------------------------------|--|
| POPULATION   | MED. HH INCOME                |  |
| 4,503        | \$77,249                      |  |
| 57,551       | \$79,130                      |  |
| 151,441      | \$86,682                      |  |
|              | POPULATION<br>4,503<br>57,551 |  |