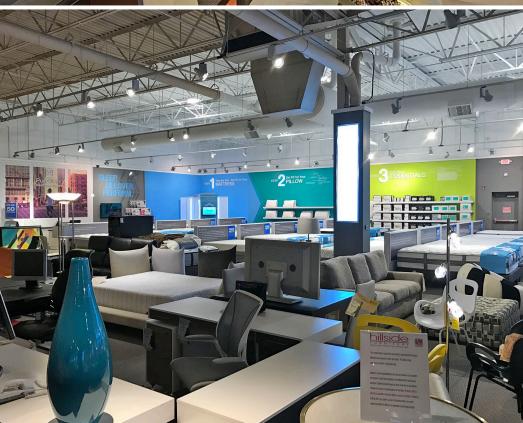

### 2300 S. Telegraph Road – Bloomfield Twp., MI

Former Art Van Retail Store - For Sale or Lease

46,388 Square Feet AVAILABLE

For more information, please contact:

BRUCE D. BAJA (248) 799 3177 bbaja@signatureassociates.com