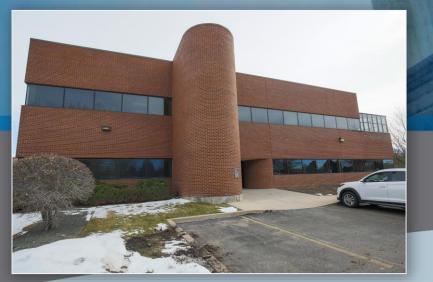

## 224 Potomac Street Aurora, CO 80011

**Size:** Various size suites up to 6,671 SF

**Lease Term:** 3-5 Years

Starting Rent: \$15.00/SF, Full Service

**Parking:** Ample parking at 4.5 spots per 1,000 SF

## **Amenities**

- Adjacent to the new 2<sup>nd</sup> and Abilene
  Light Rail Station heading to DIA
- Large shared conference room
- New Carpet and Finished Floors
- Large surface parking lot
- Large Kitchenette and Break Room
- Centrally Located at I-225 between
  Alameda and 6<sup>th</sup>
- Tons of natural light
- All expenses included in Full
  Service Lease Rates