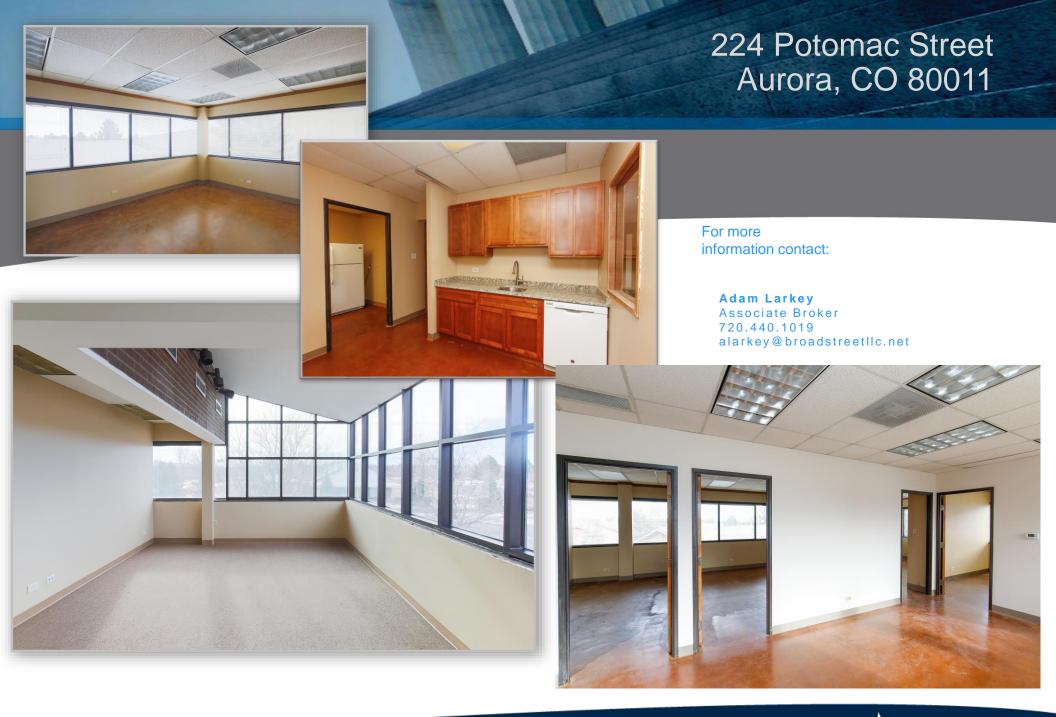

## **Amenities**

- Adjacent to the new 2<sup>nd</sup> and Abilene
  Light Rail Station heading to DIA
- Large shared conference room
- New Carpet and Finished Floors
- Large surface parking lot
- Large Kitchenette and Break Room
- Centrally Located at I-225 between
  Alameda and 6<sup>th</sup>
- Tons of natural light
- All expenses included in Full
  Service Lease Rates

For more

information contact:

Adam Larkey Associate Broker 720.440.1019 alarkey@broadstreetllc.net