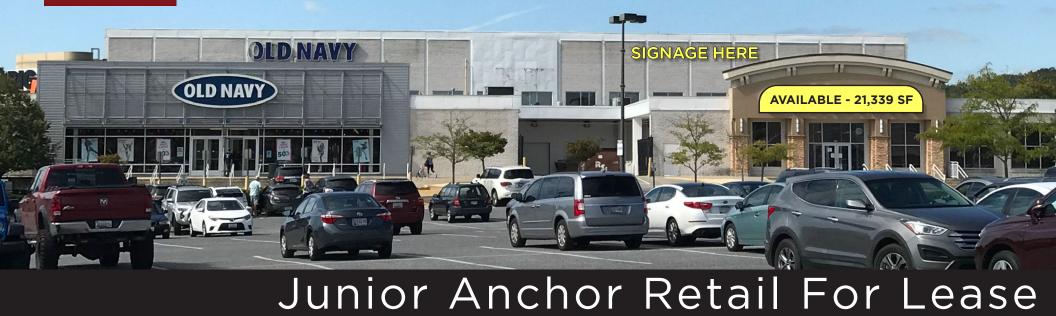

#### Available Space:

Former Golfsmith Available: 21,339 SF - \$16.00/SF NNN

### **Lutherville Station**

130 West Ridgely Road, Lutherville-Timonium, MD 21093