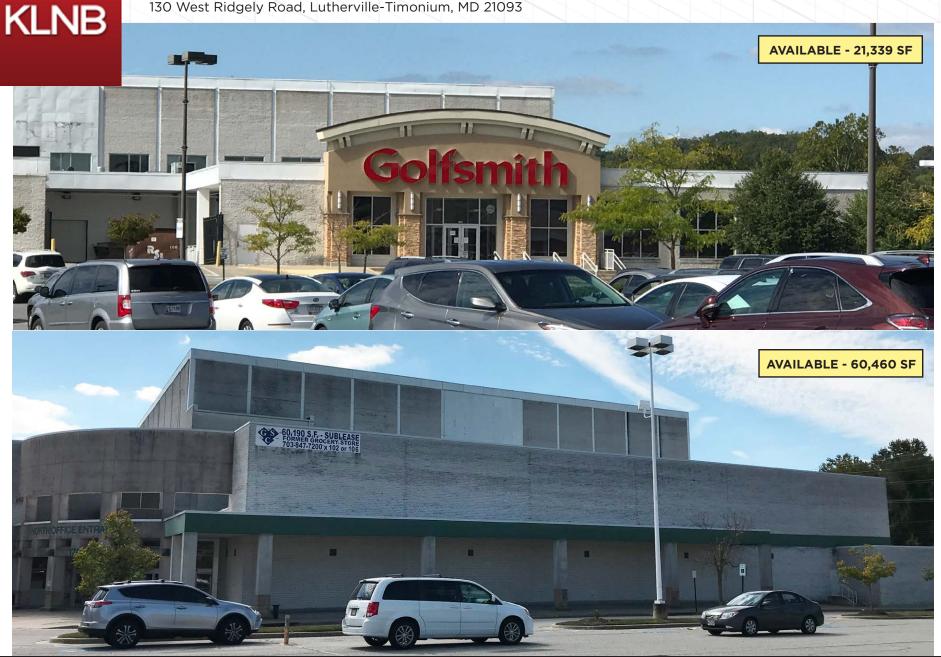

#### Available Space:

Former Golfsmith Available: 21,339 SF - \$16.00/SF NNN

## Available Spaces

For Retail Leasing Info Please Contact:

Ryan Wilner rwilner@klnb.com 443-632-2058

Matt Copeland mcopeland@klnb.com 443-632-2051

For Office Leasing Info

**Brad Berzins** bberzins@klnb.com Please Contact: 443-632-2048