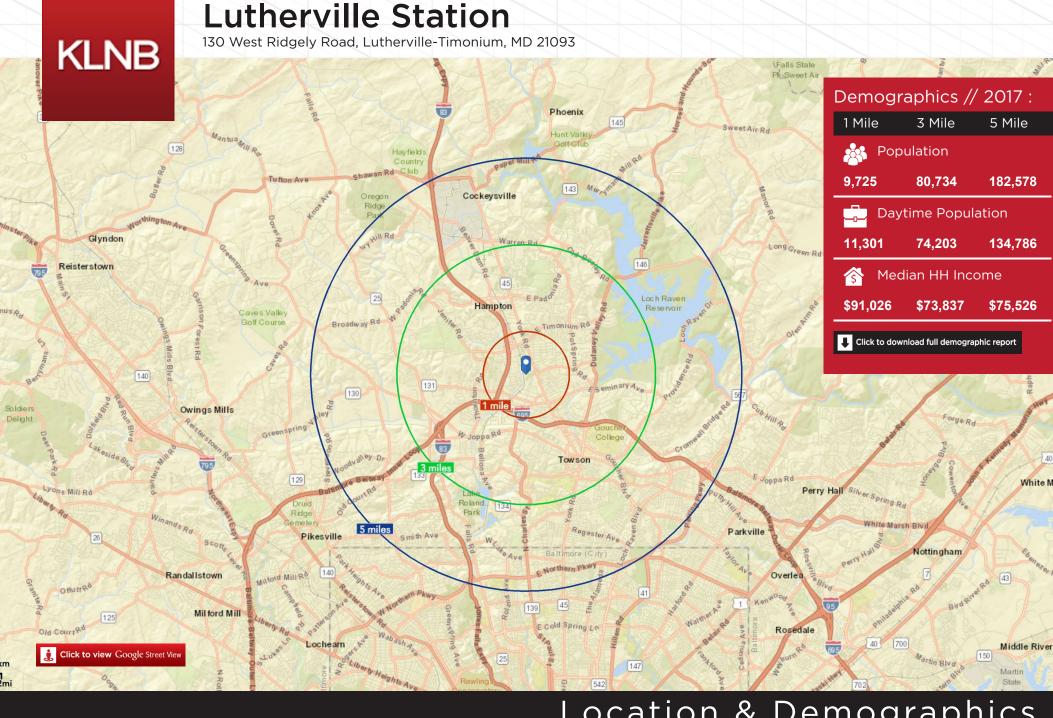

#### Demographic Snapshot // 2017:

|                       | 1 Mile   | 3 Mile   | 5 Mile   |
|-----------------------|----------|----------|----------|
| Population Population | 9,725    | 80,734   | 182,578  |
| Daytime Population    | 11,301   | 74,203   | 134,786  |
| Median HH Income      | \$91,026 | \$73,837 | \$75,526 |

## Location & Demographics

For Retail Leasing Info Please Contact:

Ryan Wilner rwilner@klnb.com 443-632-2058

Matt Copeland mcopeland@klnb.com 443-632-2051

For Office Leasing Info Please Contact:

**Brad Berzins** bberzins@klnb.com 443-632-2048

### **Lutherville Station**

130 West Ridgely Road, Lutherville-Timonium, MD 21093