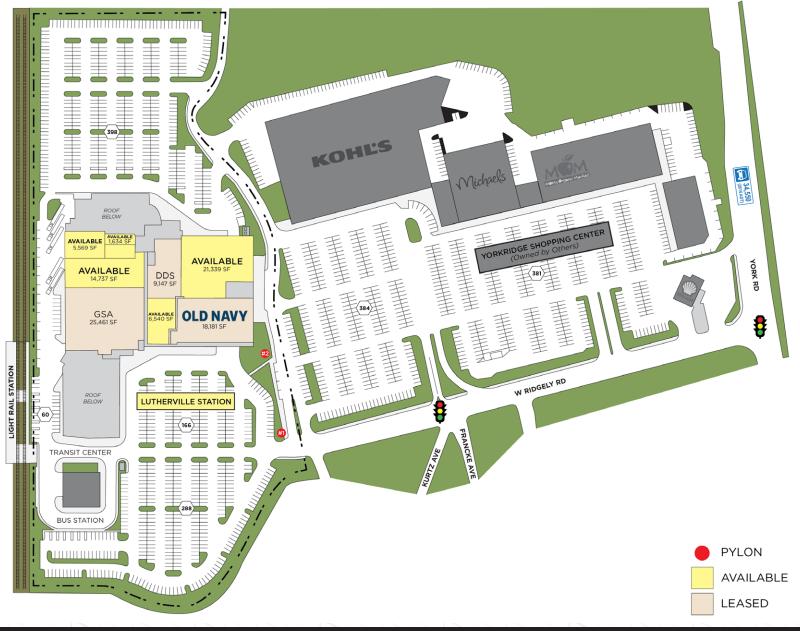

#### Available Space:

Former Golfsmith Available: 21,339 SF - \$16.00/SF NNN

## Ground Level Plan

For Retail Leasing Info Please Contact:

Ryan Wilner rwilner@klnb.com 443-632-2058

Matt Copeland mcopeland@klnb.com 443-632-2051

For Office Leasing Info

**Brad Berzins** bberzins@klnb.com Please Contact: 443-632-2048

## Available Spaces

For Retail Leasing Info Please Contact:

Ryan Wilner rwilner@klnb.com 443-632-2058

Matt Copeland mcopeland@klnb.com 443-632-2051

For Office Leasing Info

**Brad Berzins** bberzins@klnb.com Please Contact: 443-632-2048