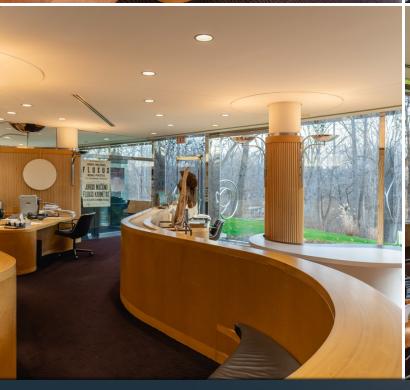

#### **PROPERTY FEATURES:**

- 4,210 SF single tenant office building
- Approximately 250' frontage along Telegraph Road
- Architecturally unique building bordering the Rouge River
- Close proximity to I-696
- Located near multiple area restaurants and retail shops

# PROPERTY **PHOTOS**