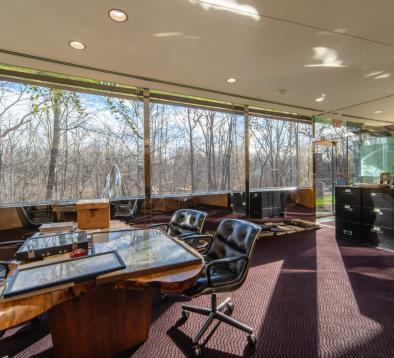

#### **PROPERTY FEATURES:**

- 4,210 SF single tenant office building
- Approximately 250' frontage along Telegraph Road
- Architecturally unique building bordering the Rouge River
- Close proximity to I-696
- Located near multiple area restaurants and retail shops

# PROPERTY **PHOTOS**