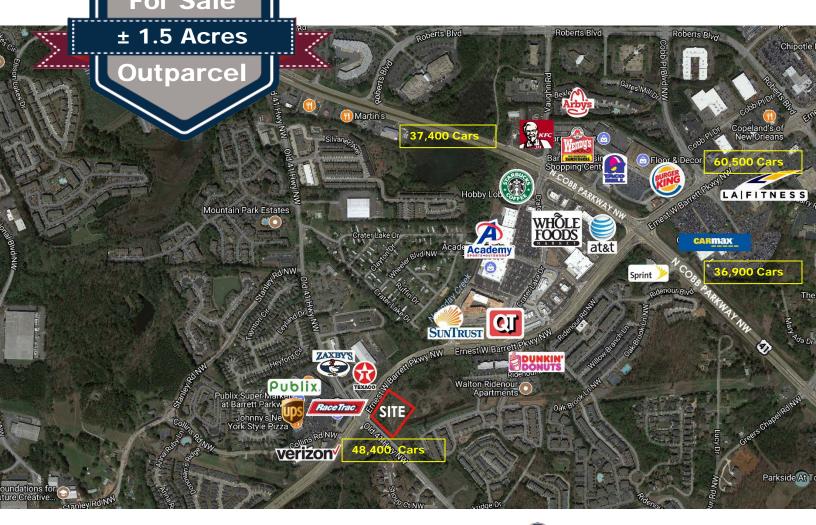

## **Property Highlights**

- ± 1.5 Acre outparcel: \$1,300,000
- Zoned GC: (General Commercial)
- Across from Fugua's brand new mixed use development
- Walking distance to Kennesaw Mountain
- Traffic Count totals 48,400 cars daily
- City of Kennesaw