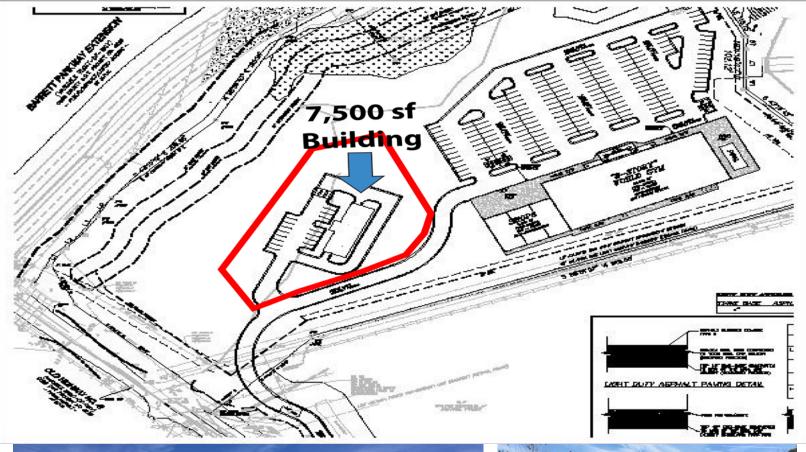

## **Property Highlights**

- ± 1.5 Acre outparcel: \$1,300,000
- Zoned GC: (General Commercial)
- Across from Fugua's brand new mixed use development
- Walking distance to Kennesaw Mountain
- Traffic Count totals 48,400 cars daily
- City of Kennesaw