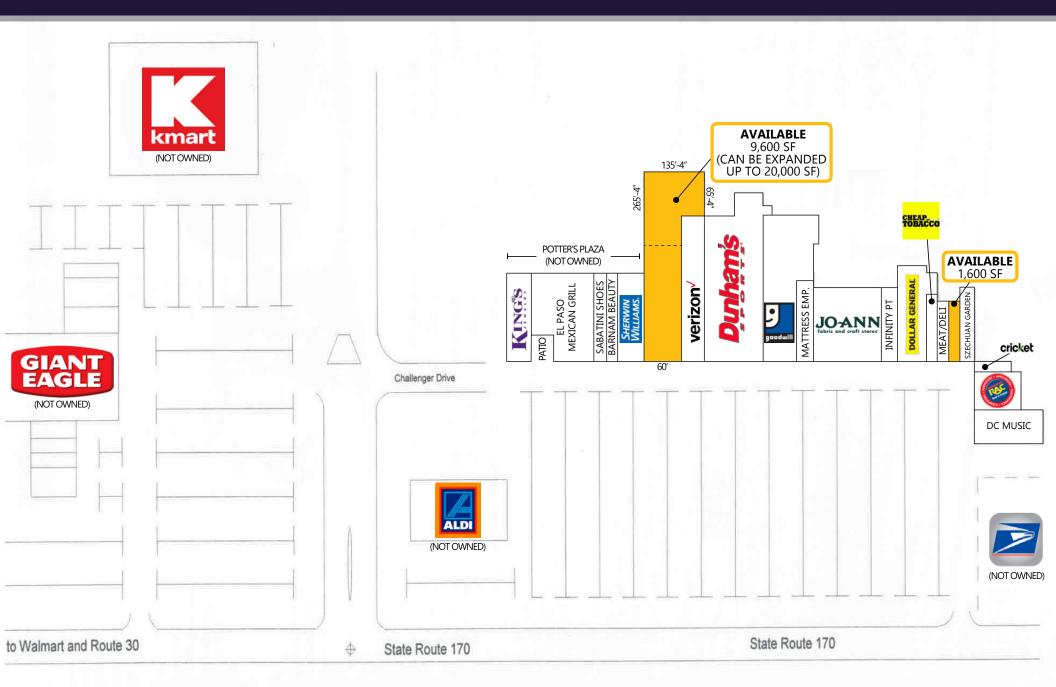

## DUNHAM'S PLAZA EAST LIVERPOOL, OH

## **PROPERTY HIGHLIGHTS**

- 1,600 SF space available, former cookie bakery
- 9,600 SF former Dollar Zone available. Space can be expanded up to 20,000 SF
- Dunham's Plaza welcomes Cheap Tobacco, opening Spring 2018
- Great neighborhood center located in the main retail corridor of East Liverpool
- Join Dollar General, Dunham's, Goodwill, Jo-Ann Fabrics, and Rent-A-Center