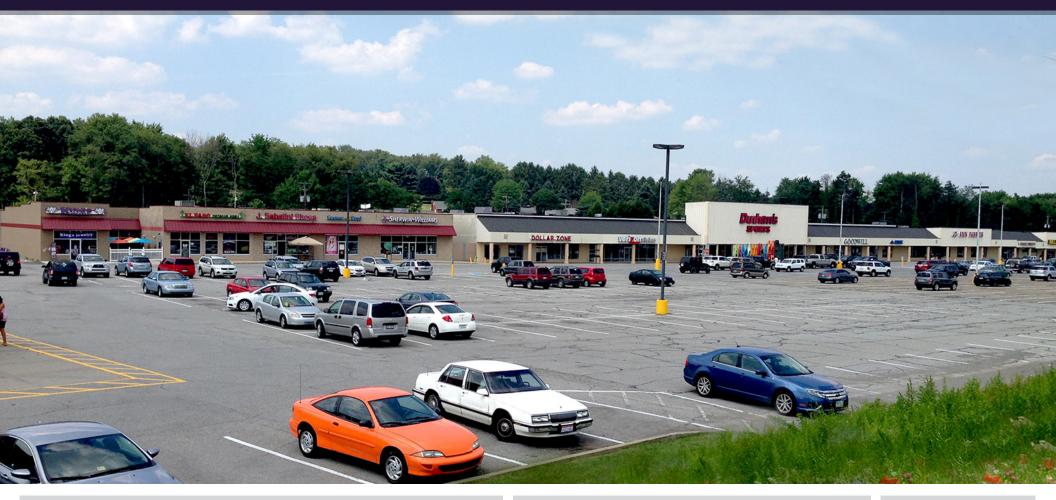

## DUNHAM'S PLAZA EAST LIVERPOOL, OH

## **PROPERTY HIGHLIGHTS**

- 1,600 SF space available, former cookie bakery
- 9,600 SF former Dollar Zone available. Space can be expanded up to 20,000 SF
- Dunham's Plaza welcomes Cheap Tobacco, opening Spring 2018
- Great neighborhood center located in the main retail corridor of East Liverpool
- Join Dollar General, Dunham's, Goodwill, Jo-Ann Fabrics, and Rent-A-Center