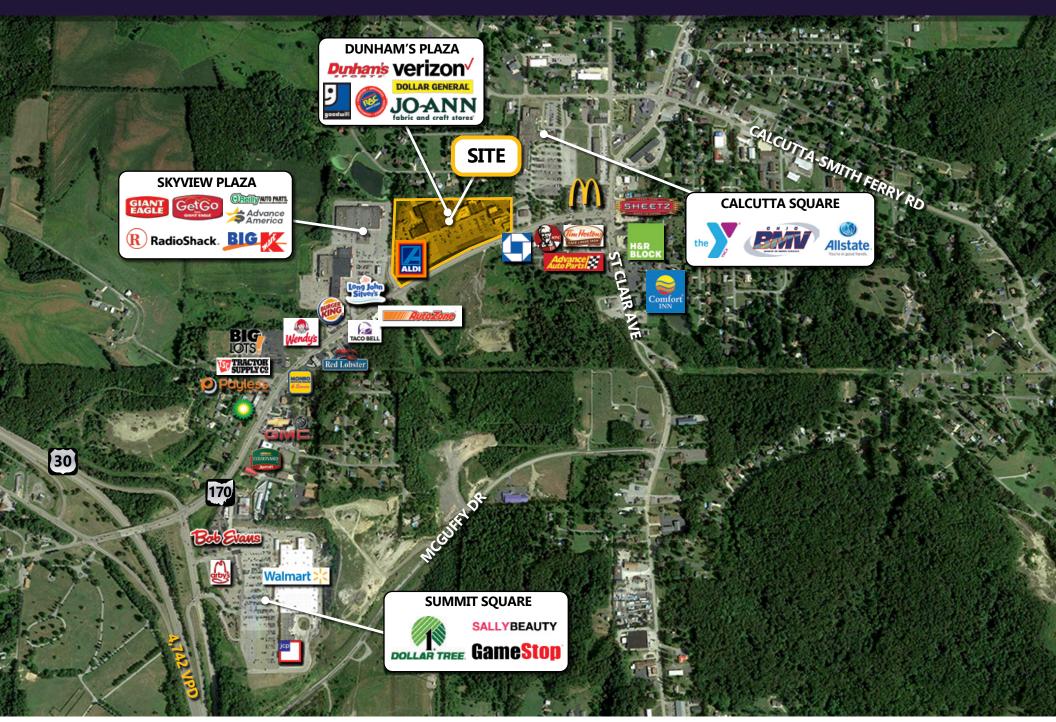

## DUNHAM'S PLAZA EAST LIVERPOOL, OH

## **PROPERTY HIGHLIGHTS**

- 1,600 SF space available, former cookie bakery
- 9,600 SF former Dollar Zone available. Space can be expanded up to 20,000 SF
- Dunham's Plaza welcomes Cheap Tobacco, opening Spring 2018
- Great neighborhood center located in the main retail corridor of East Liverpool
- Join Dollar General, Dunham's, Goodwill, Jo-Ann Fabrics, and Rent-A-Center