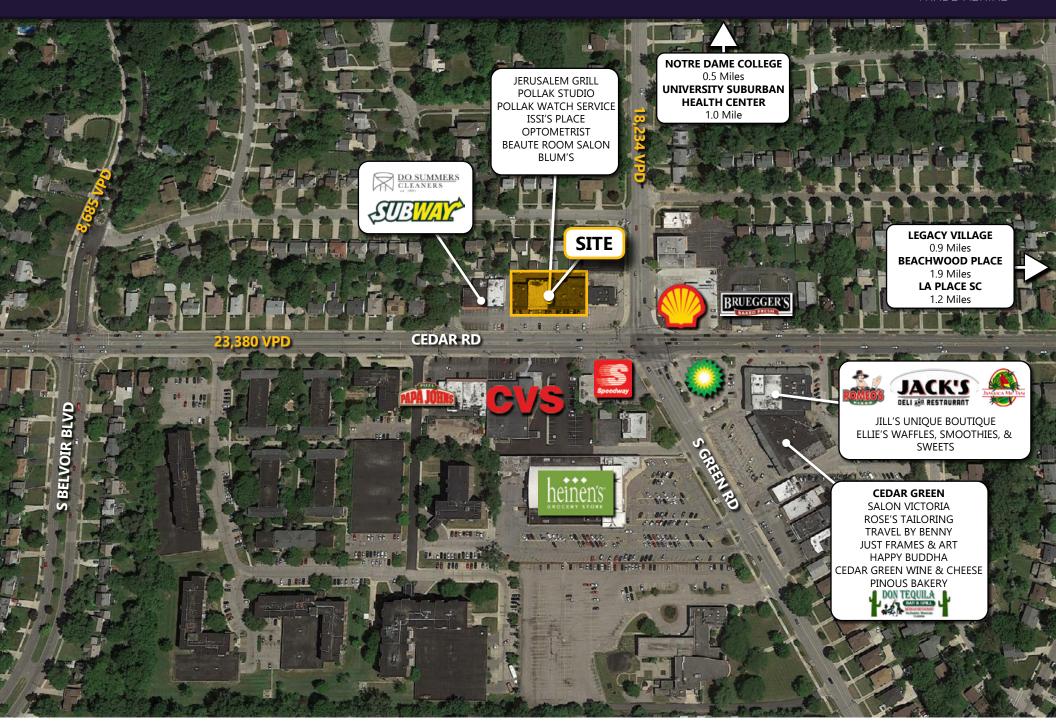

## **PROPERTY HIGHLIGHTS**

- NEW FACADE
- 1,500 sq. ft end cap space
- Located in a dense main retail corridor on the corner of Cedar Rd. and Green Rd.
- High traffic counts with over 20,000 VPD on Cedar Rd.
- In close proximity to Notre Dame College, Beachwood Place, Legacy Village, La Place, University Suburban Health Center.