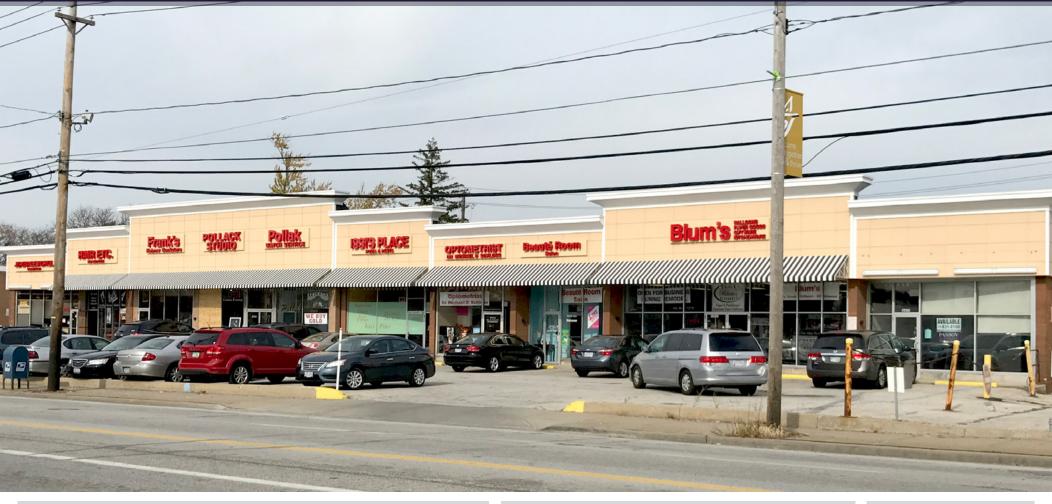

## **PROPERTY HIGHLIGHTS**

- NEW FACADE
- 1,500 sq. ft end cap space
- Located in a dense main retail corridor on the corner of Cedar Rd. and Green Rd.
- High traffic counts with over 20,000 VPD on Cedar Rd.
- In close proximity to Notre Dame College, Beachwood Place, Legacy Village, La Place, University Suburban Health Center.