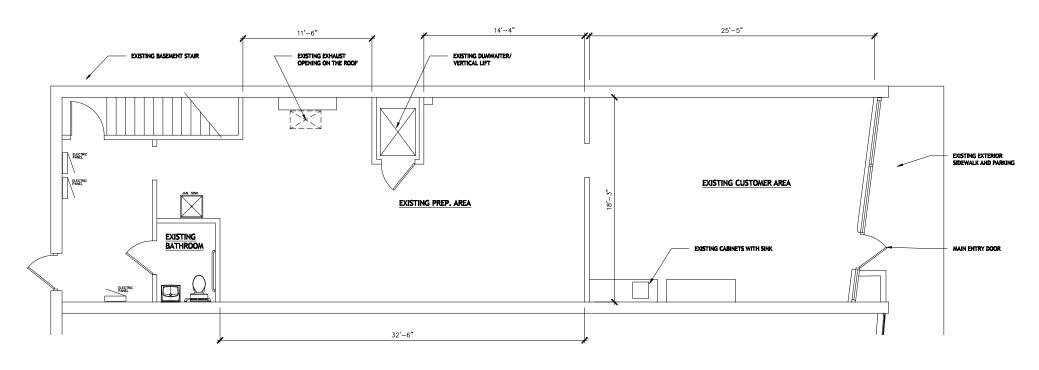

## **PROPERTY HIGHLIGHTS**

- NEW FACADE
- 1,500 sq. ft end cap space
- Located in a dense main retail corridor on the corner of Cedar Rd. and Green Rd.
- High traffic counts with over 20,000 VPD on Cedar Rd.
- In close proximity to Notre Dame College, Beachwood Place, Legacy Village, La Place, University Suburban Health Center.