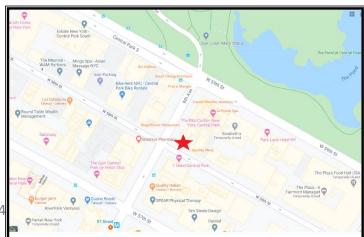

## 1420 Sixth Avenue

Northeast corner of 58th Street

Midtown Neighborhood

1,250 sf ground floor+ Approximate Size

full basement

Approximate Frontage 40 feet wrapping OK Uses No Cooking, please Luggage store **Formerly** \$30,000 / month Rent

Highly visible signage, **Features** 

strong seven day traffic

16' ceilings, very clean condition

Possession October 2020

2020 Census (One mile) Mean Household Income: \$144,244

Nearby Central Park, 'Billionaire's Row',

Carnegie Hall

**Transportation** 

For More Information Contact Exclusive Agents:

Rafe B. Evans • rafeevans@walkermalloy.com • 212.712.6186 • 917.701.4059