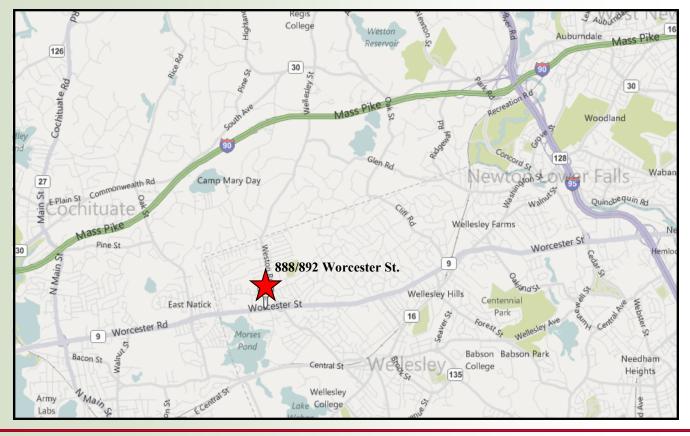

## OFFICE SUITE AVAILABLE: 424 R.S.F

- Affordable Wellesley Rental Rates
- Situated on eastbound side of Route 9 just 4 miles west of the junction of Routes 9 and 128
- Easily accessible from both eastbound and westbound sides of Route 9