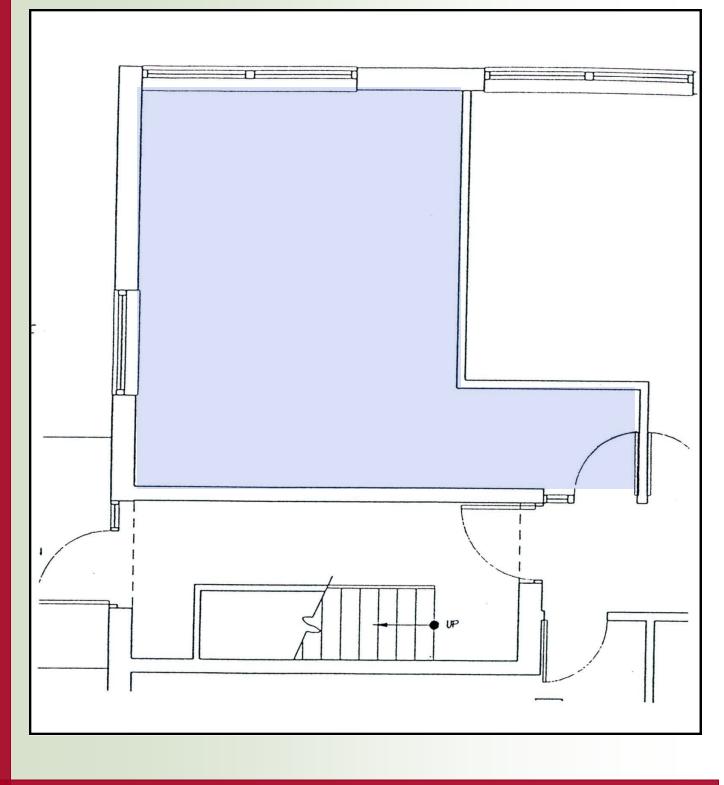

## OFFICE SUITE AVAILABLE: 424 R.S.F

- Affordable Wellesley Rental Rates
- Situated on eastbound side of Route 9 just 4 miles west of the junction of Routes 9 and 128
- Easily accessible from both eastbound and westbound sides of Route 9

## OFFICE SUITE AVAILABLE: 424 R.S.F

For more information: 781-235-4300 www.haynesmanagement.com