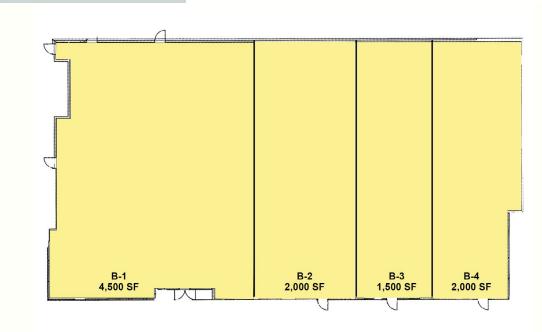

### RETAIL & RESTAURANT SPACES AVAILABLE:

Lease Rates: \$3.50 - \$4.00 sf./mo. NNN CAMs, Taxes & Insurance Estimate: \$0.45 sf./mo.

Shell Delivery: Gray Shell + \$50.00 psf.

**Delivery:** 3rd Qtr. 2021