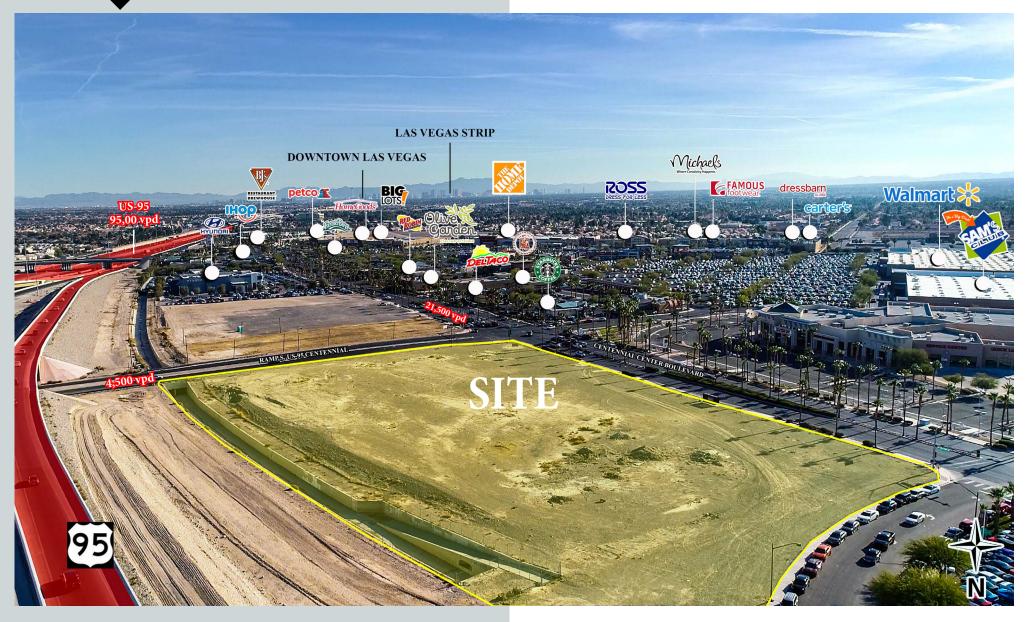

djacent to Centennial Center (the 860,000+ SF power center anchored by Wal-Mart Supercenter, Sam's Club, The Home Depot, ROSS, HomeGoods, Michael's and Petco) and right off one of the off-ramps from the I-215 & US-95 interchange. Pad and inline shop opportunities like these are rare within the Centennial Hills area, so be sure to contact us today for more information!

| Zoning                   | Town Center District (T-C)      |
|--------------------------|---------------------------------|
| Population (1/3/5 mi)    | 11,731 / 113,654 / 288,331      |
| Avg HH Income (1/3/5 mi) | \$84,369 / \$102,362 / \$94,755 |







### TRADE AREA



ROI COMMERCIAL REAL ESTATE, INC. 9121 W Russell Rd., Suite 111, Las Vegas, NV 89148 | 702.363.3100 | FAX: 702.363.0450

## TRAFFIC FLOWS (FUTURE)









### RETAIL & RESTAURANT SPACES AVAILABLE:

Lease Rates: \$3.50 - \$4.00 sf./mo. NNN CAMs, Taxes & Insurance Estimate: \$0.45 sf./mo.

Shell Delivery: Gray Shell + \$50.00 psf.

**Delivery:** 3rd Qtr. 2021

#### KIT GRASKI

DIRECTOR Lic #BS.0015934.LLC 702.363.3100 ext.114 kgraski@roicre.com

#### MAUREEN WATERS SENIOR ASSOCIATE Lic #S.0169395 702.363.3100 ext.116 mwaters@roicre.com

GEORGE OKINAKA EXECUTIVE VICE PRESIDENT Lic #S.0045747 702.363.3100 ext.115 gokinaka@roicre.com

JONATHAN SERRANO ASSOCIATE Lic #S.0183243 702.363.3100 ext.117 jonathan@roicre.com



"The information contained herein has been obtained from sources we deem reliable. While we have no reason to doubt its accuracy, we do not guarantee it. R.O.I Commercial Real Estate, Inc. All Rights Reserved."

**R** PLANS C F