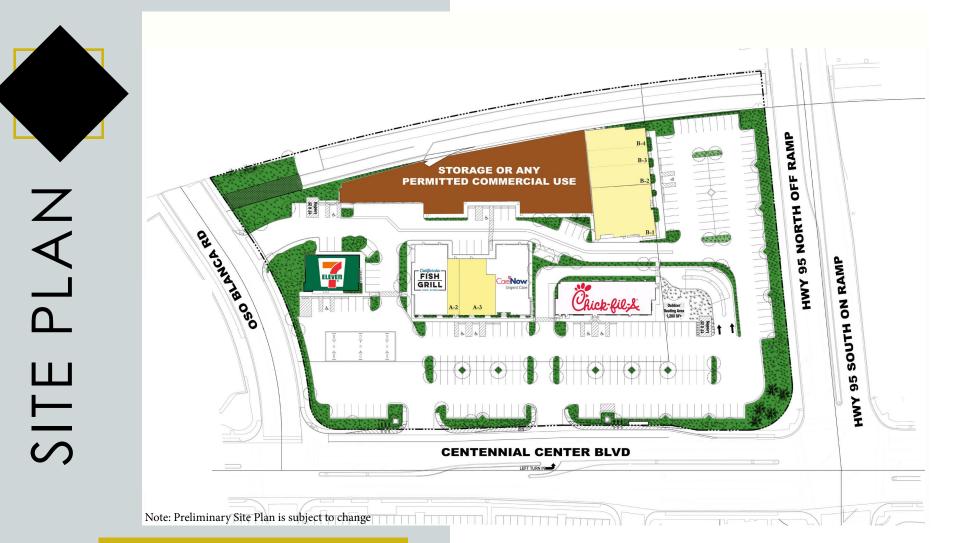

### PADS & SHOP SPACE AVAILABLE

We are pleased to present the opportunity to lease space in the latest retail development in the Northwest part of the Las Vegas Valley, Centennial 215 Plaza! This future development is located immediately adjacent to Centennial Center (the 860,000+ SF power center anchored by Wal-Mart Supercenter, Sam's Club, The Home Depot, ROSS, HomeGoods, Michael's and Petco) and right off one of the off-ramps from the I-215 & US-95 interchange. Pad and inline shop opportunities like these are rare within the Centennial Hills area, so be sure to contact us today for more information!

### RETAIL & RESTAURANT SPACES AVAILABLE:

Lease Rates: \$3.50 - \$4.00 sf./mo. NNN CAMs, Taxes & Insurance Estimate: \$0.45 sf./mo.

Shell Delivery: Gray Shell + \$50.00 psf.

**Delivery:** 3rd Qtr. 2021