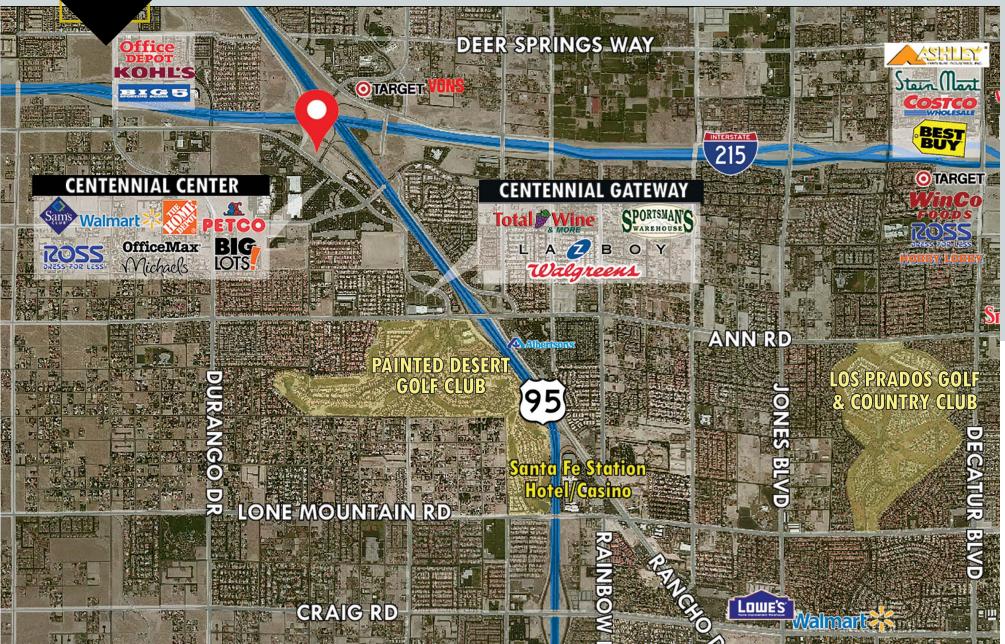

### TRADE AREA

ROI COMMERCIAL REAL ESTATE, INC. 9121 W Russell Rd., Suite 111, Las Vegas, NV 89148 | 702.363.3100 | FAX: 702.363.0450