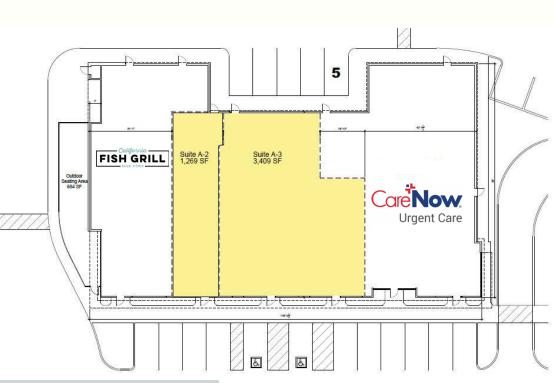

### RETAIL & RESTAURANT SPACES AVAILABLE:

Lease Rates: \$3.50 - \$4.00 sf./mo. NNN CAMs, Taxes & Insurance Estimate: \$0.45 sf./mo.

Shell Delivery: Gray Shell + \$50.00 psf.

**Delivery:** 3rd Qtr. 2021