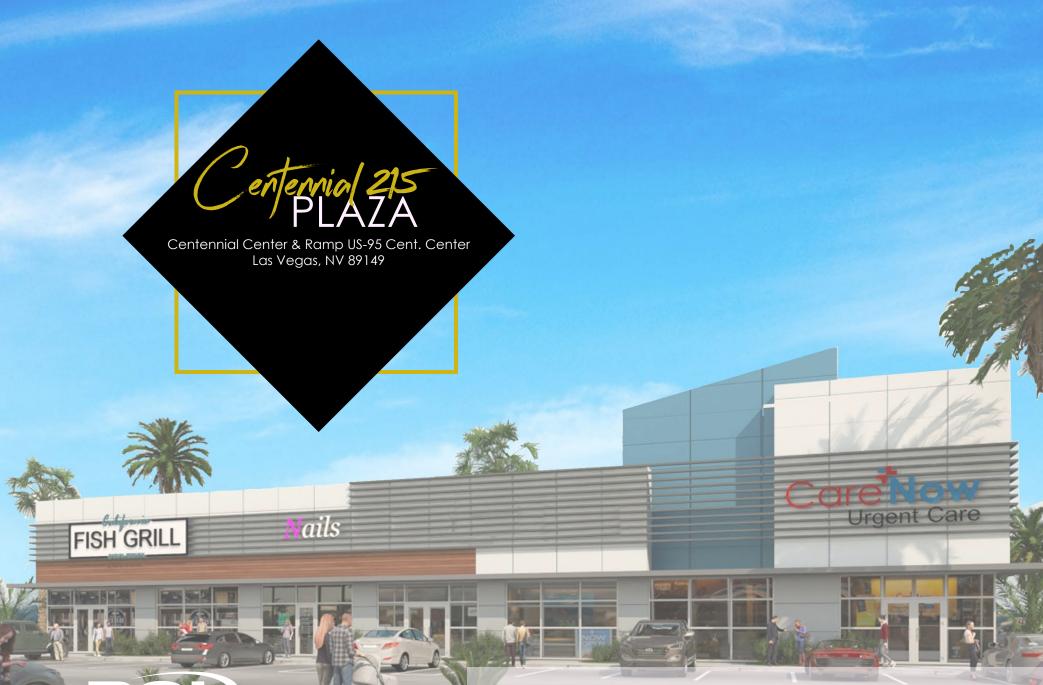

# NOW LEASING

### PADS & SHOP SPACE AVAILABLE

We are pleased to present the opportunity to lease space in the latest retail development in the Northwest part of the Las Vegas Valley, Centennial 215 Plaza! This future development is located immediately adjacent to Centennial Center (the 860,000+ SF power center anchored by Wal-Mart Supercenter, Sam's Club, The Home Depot, ROSS, HomeGoods, Michael's and Petco) and right off one of the off-ramps from the I-215 & US-95 interchange. Pad and inline shop opportunities like these are rare within the Centennial Hills area, so be sure to contact us today for more information!