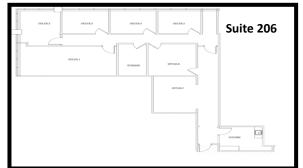

- ♦ +/- 2,100 SF
- Second Floor, Suite 206
- Rental Rate: \$19.95 PSF Modified Gross
- 7 Private Offices & a Kitchenette

FOR MORE INFORMATION CONTACT EXCLUSIVE BROKERS:

KP.

COMMERCIAL BROKERAGE www.lancebram.com