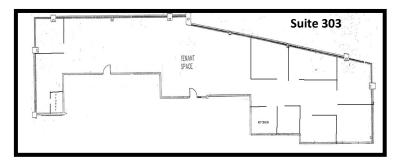

- ♦ +/- 4,800 SF
- Third Floor, Suite 303
- Divisible to +/- 1,500 SF
- Rental Rate: \$19.95 PSF Modified Gross
- 7 Private Offices & a Kitchenette

- Frontage on Route 18
- Corner Lot with Access to Route 18
  North & South
- + Just South of Exit 9 of the NJTP
- Near Route 1/Route 18 Intersection
- Great Signage Exposure
- Daily Traffic Count: 85,000 +