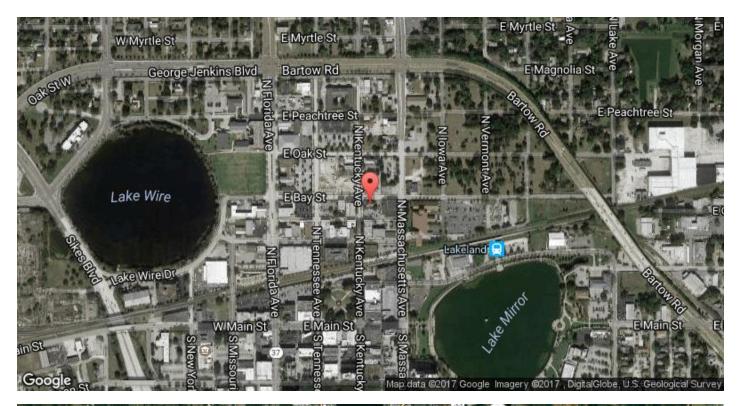

Location: This site is in the heart of downtown Lakeland at the corner of Bay Street and N. Kentucky Ave. You are within blocks from numerous dining establishments, banking, retail, parks, and city

offices. Lakeland is located approximately 35 miles east of Tampa and 55 miles southwest of Orlando along Interstate I-4. The city is home to Florida Southern College, Florida Polytechnic University, Southeastern University, Polk Community College, and Publix. Lakeland is showing positive job growth and offers a lower cost of living than area other areas along the I-4 corridor. There are over 10,000,000 people within a 100-mile radius of Lakeland; a fact that is causing exponential growth in the area.