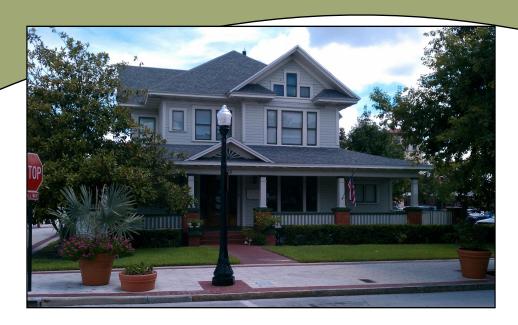

## HISTORIC CBD OFFICE | MULTI TENANT

255 N. Kentucky Avenue, Lakeland, FL 33801

- HISTORIC BUILDING- CBD LOCATION
- EXECUTIVE OFFICES
- LARGE SINGLE TENANT SPACE
- FIRST FLOOR CONFERENCE & RESTROOMS
- ON-SITE PARKING

## HISTORIC CBD OFFICE MULTI TENANT | ON-SITE PARKING

Property: This is a statuesque 1910 Victorian home that has been converted to a multi-tenant office building. It features stunning wood floors and intricate wood details throughout. A wraparound porch greets your guests as they enter into a lovely atrium with adjoining common conference, waiting and restroom area. The second-floor features walk-up executive offices and restroom. The third floor features a large open 900 ft.² office.