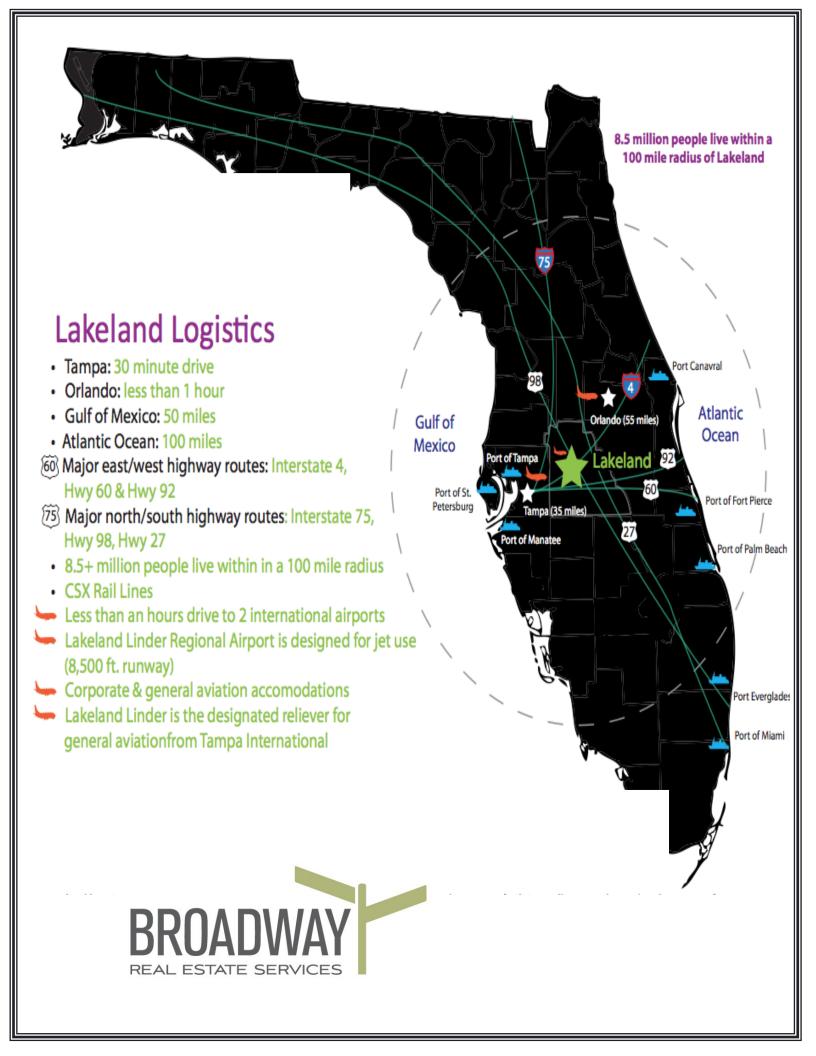

Location: This site is in the heart of downtown Lakeland at the corner of Bay Street and N. Kentucky Ave. You are within blocks from numerous dining establishments, banking, retail, parks, and city

offices. Lakeland is located approximately 35 miles east of Tampa and 55 miles southwest of Orlando along Interstate I-4. The city is home to Florida Southern College, Florida Polytechnic University, Southeastern University, Polk Community College, and Publix. Lakeland is showing positive job growth and offers a lower cost of living than area other areas along the I-4 corridor. There are over 10,000,000 people within a 100-mile radius of Lakeland; a fact that is causing exponential growth in the area.