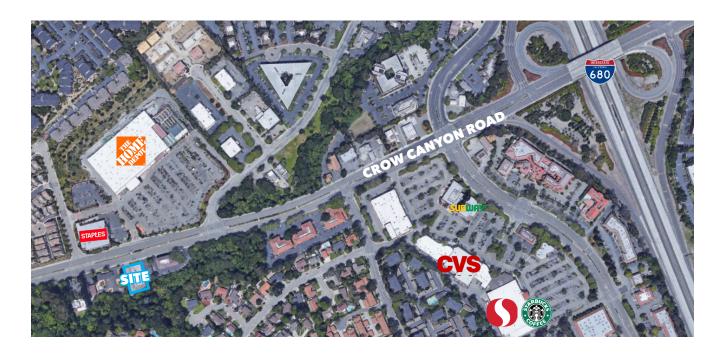

#### **COMMENTS:**

- Suite C2 available
- Great location on Crow Canyon Road
- Signage opportunity
- · Medical uses allowed
- Walking distance to retail amenities including:
  Diablo Plaza, Safeway, Starbucks, and restaurants
- Across from Home Depot and Staples
- Immediate access to I-680