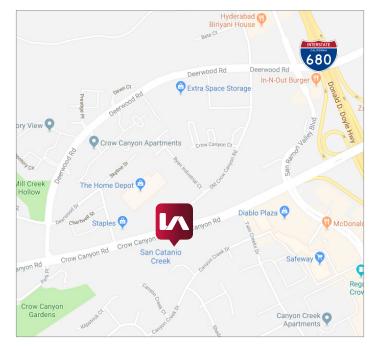

#### **COMMENTS:**

- Suite C2 available
- Great location on Crow Canyon Road
- Signage opportunity
- · Medical uses allowed
- Walking distance to retail amenities including:
  Diablo Plaza, Safeway, Starbucks, and restaurants
- Across from Home Depot and Staples
- Immediate access to I-680