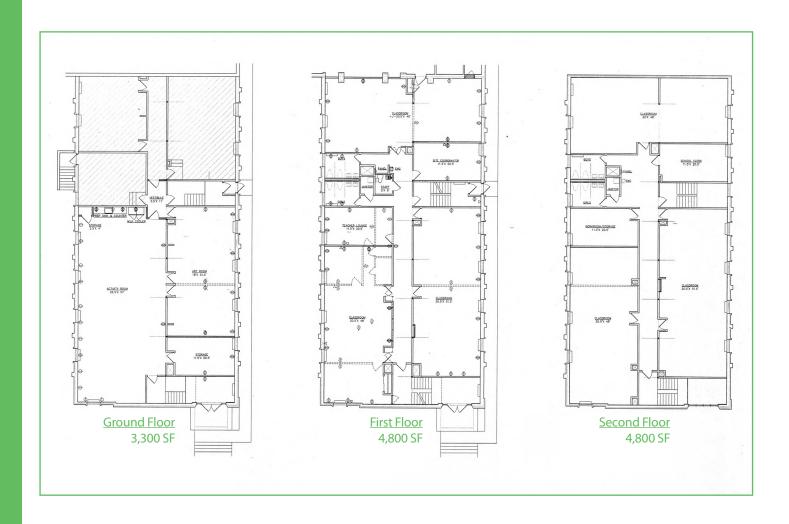

### **Available**

Total Building: 12,900 SF
1st Floor: 4,800 SF
2nd Floor: 4,800 SF
Ground Floor: 3,300 SF

For More Information, Contact:

# Floor Plans

Total building Available: 12,900 SF

For More Information, Contact: