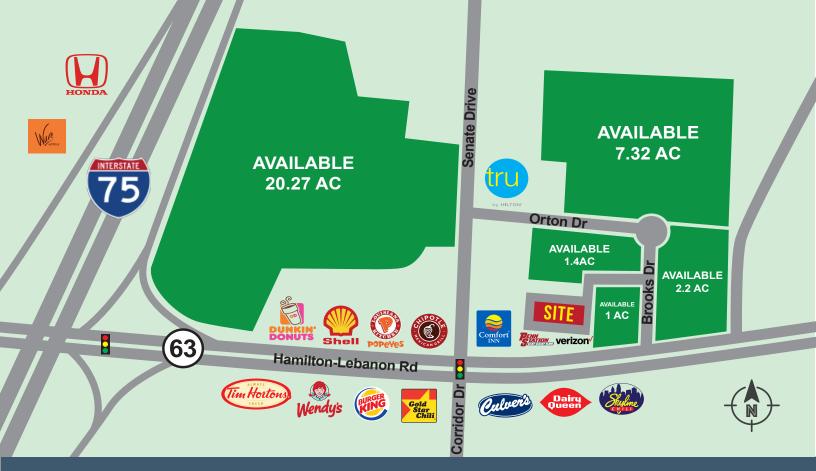

#### 1304 - 1320 SR 63 Monroe, Ohio 45050

A growing location with excellent visibility along SR 63 at I-75. Just seconds from Cincinnati Premium Outlets, Traders World and Miami Valley Gaming.

### Property

1,000 – 6,620 RSF Available 147,595 Vehicles per Day Great highway visibility

# PENN STATION MONROE VERIZON STATION VERIZON (divisible)

1,000 - 6,620 RSF Available • 1304 - 1320 SR 63 Monroe, Ohio 45050

John Westheimer President Cincinnati Commercial Contracting