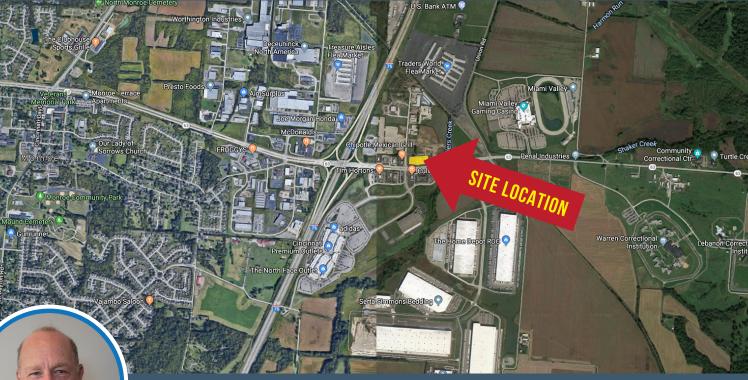

#### 1304 - 1320 SR 63 Monroe, Ohio 45050

A growing location with excellent visibility along SR 63 at I-75. Just seconds from Cincinnati Premium Outlets, Traders World and Miami Valley Gaming.

# PENN STATION MONROE VERIZON STATION VERIZON (divisible)

1,000 - 6,620 RSF Available • 1304 - 1320 SR 63 Monroe, Ohio 45050

John Westheimer President Cincinnati Commercial Contracting