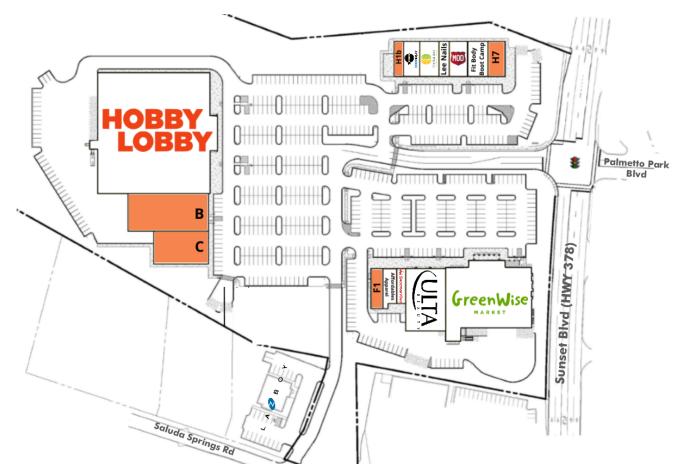

## SITE PLAN

| SUITE | TENANT NAME         | SPACE SIZE | SUITE | TENANT NAME        | SPACE SIZE |
|-------|---------------------|------------|-------|--------------------|------------|
| А     | Hobby Lobby         | 55,000 SF  | H1a   | Code Ninjas        | 2,000 SF   |
| В     | Available           | 12,000 SF  | H1b   | Available          | 1,528 SF   |
| С     | Available           | 7,300 SF   | H2    | Brain Balance      | 2,800 SF   |
| F1    | Available           | 2,000 SF   | H3    | Lee Nails          | 1,351 SF   |
| F2    | Affordables Apparel | 1,850 SF   | H4    | MOD Pizza          | 2,499 SF   |
| F3    | Smoothie King       | 1,400 SF   | H5/H6 | Fit Body Boot Camp | 2,800 SF   |
| F4    | Ulta                | 10,000 SF  | H7    | Available          | 2,478 SF   |
| F5    | Greenwise           | 20,400 SF  |       |                    |            |