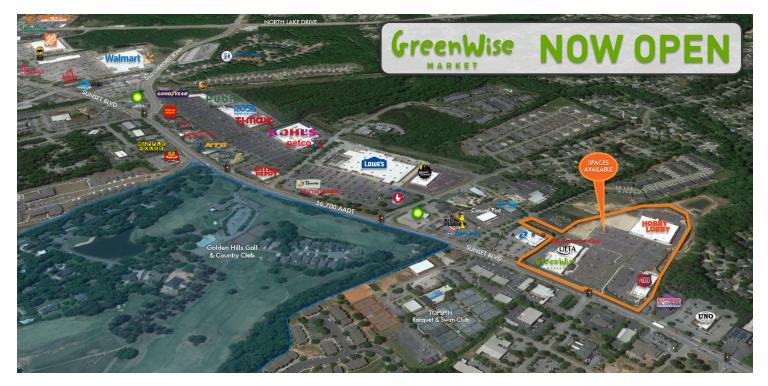

### LOCATION OVERVIEW

New +/-135,000 SF shopping center anchored by Greenwise, Hobby Lobby and Ulta located in the heart of Lexington's primary retail corridor

### PROPERTY HIGHLIGHTS

- Greenwise specialty grocer is only the second announced in South Carolina by its parent company, Publix
- · Hobby Lobby and Ulta Now Open!
- · Key end-cap spaces available now
- · Junior anchor spaces available to build-to-suit
- Lexington is one of the most desirable suburbs of Columbia, SC
- Average house incomes of over \$89,000 per year