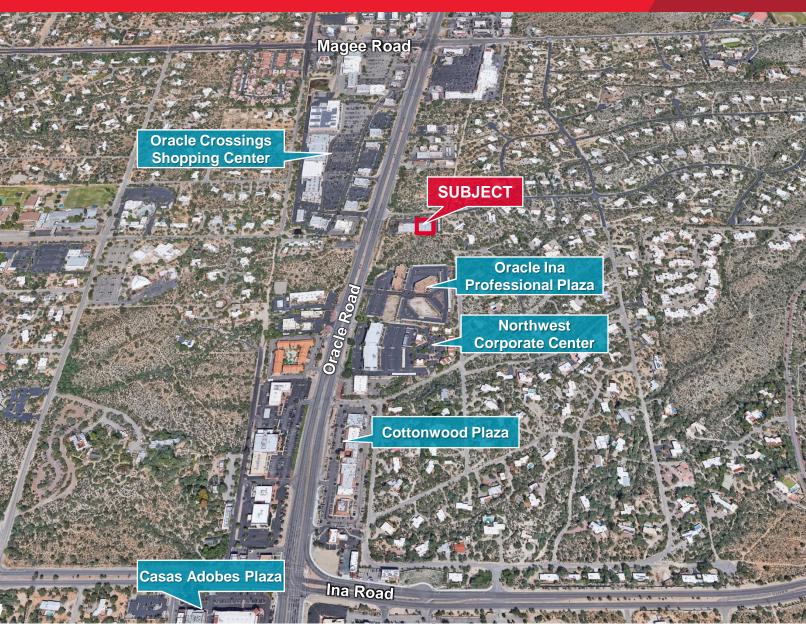

layout
- · High-end finishes
- Location convenient to other professional services, retail, lodging, fitness center, and restaurants

| Property Highlights |                |
|---------------------|----------------|
| Available           | 8,194 SF       |
| Lease Rate          | \$24.75 per SF |
| Lease Type          | Modified Gross |
|                     |                |



For more information, please contact:

Thomas J. Nieman Principal, Office Properties +1 520 546 2728 tnieman@picor.com **PICOR Commercial Real Estate Services** 

5151 E. Broadway Blvd, Suite 115 Tucson, Arizona 85711

phone: +1 520 748 7100

picor.com

Floor Plan 8,194 SF

PROFESSIONAL OFFICE SPACE



**Property Photos** 

# PROFESSIONAL OFFICE SPACE









## Site Plan

# **PROFESSIONAL OFFICE SPACE**











For more information, contact:

Thomas J. Nieman Principal, Office Properties +1 520 546 2728 tnieman@picor.com

PICOR Commercial Real Estate Services 5151 E. Broadway Blvd, Suite 115 Tucson, Arizona 85711 phone: +1 520 748 7100 picor.com