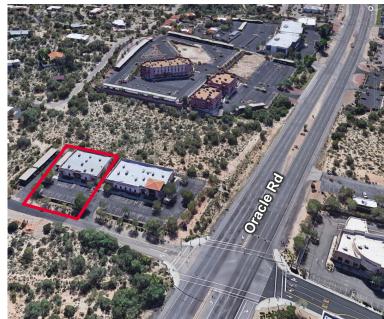

## **Property Features**

- · Class "A", freestanding garden office building
- 7 covered parking spaces available
- High visibility building & monument signage available
- · Efficient layout
- · High-end finishes
- Location convenient to other professional services, retail, lodging, fitness center, and restaurants

| Property Highlights |                |
|---------------------|----------------|
| Available           | 8,194 SF       |
| Lease Rate          | \$24.75 per SF |
| Lease Type          | Modified Gross |
|                     |                |



For more information, please contact:

Thomas J. Nieman Principal, Office Properties +1 520 546 2728 tnieman@picor.com **PICOR Commercial Real Estate Services** 

5151 E. Broadway Blvd, Suite 115 Tucson, Arizona 85711

phone: +1 520 748 7100

picor.com

Floor Plan 8,194 SF

PROFESSIONAL OFFICE SPACE



**Property Photos** 

# PROFESSIONAL OFFICE SPACE









## Site Plan

# **PROFESSIONAL OFFICE SPACE**











For more information, contact:

Thomas J. Nieman Principal, Office Properties +1 520 546 2728 tnieman@picor.com

PICOR Commercial Real Estate Services 5151 E. Broadway Blvd, Suite 115 Tucson, Arizona 85711 phone: +1 520 748 7100 picor.com