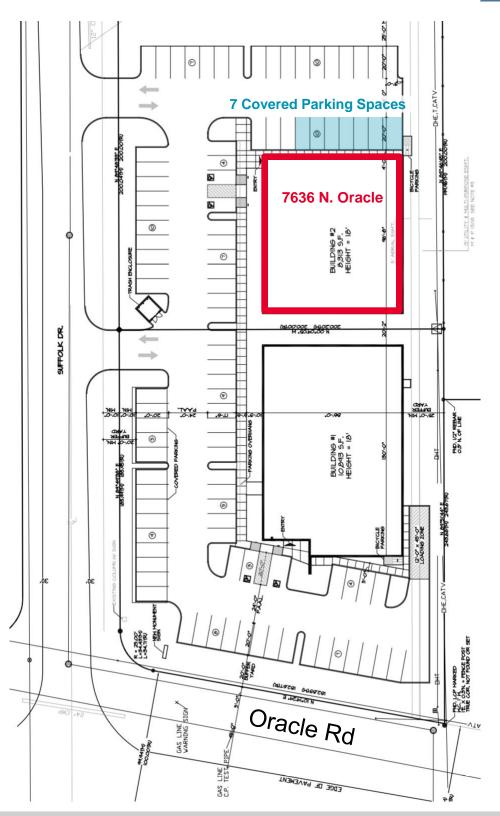

## Site Plan

## **Property Features**

- · Class "A", freestanding garden office building
- 7 covered parking spaces available
- High visibility building & monument signage available
- · Efficient layout
- · High-end finishes
- Location convenient to other professional services, retail, lodging, fitness center, and restaurants