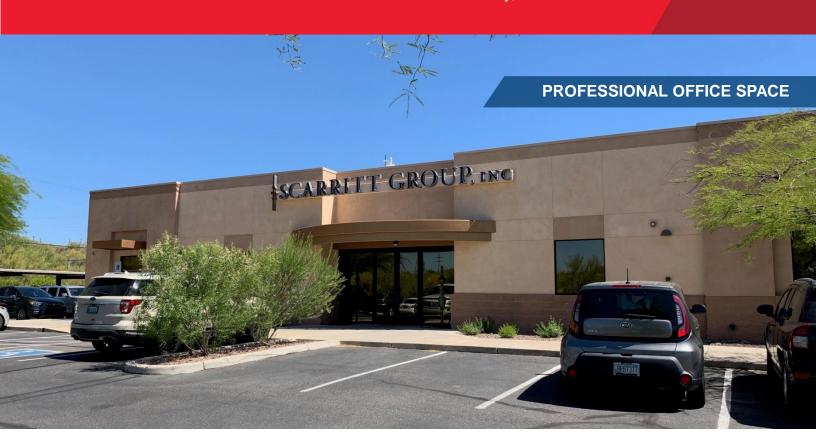

# PROFESSIONAL OFFICE SPACE

## **Property Features**

- · Class "A", freestanding garden office building
- 7 covered parking spaces available
- High visibility building & monument signage available
- · Efficient layout
- · High-end finishes
- Location convenient to other professional services, retail, lodging, fitness center, and restaurants