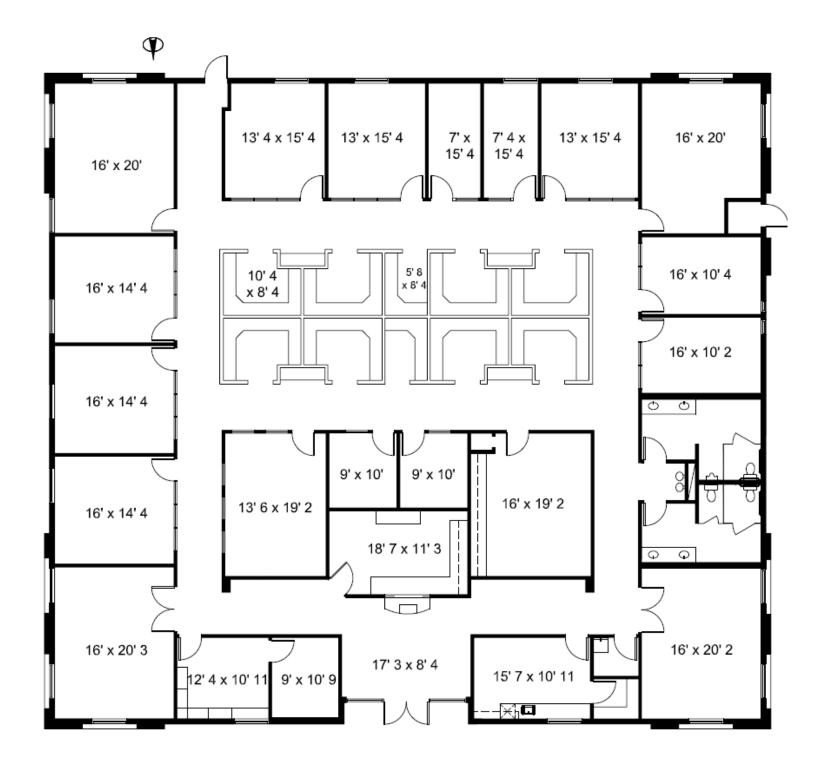

phone: +1 520 748 7100

picor.com

Floor Plan 8,194 SF

PROFESSIONAL OFFICE SPACE

**Property Photos** 