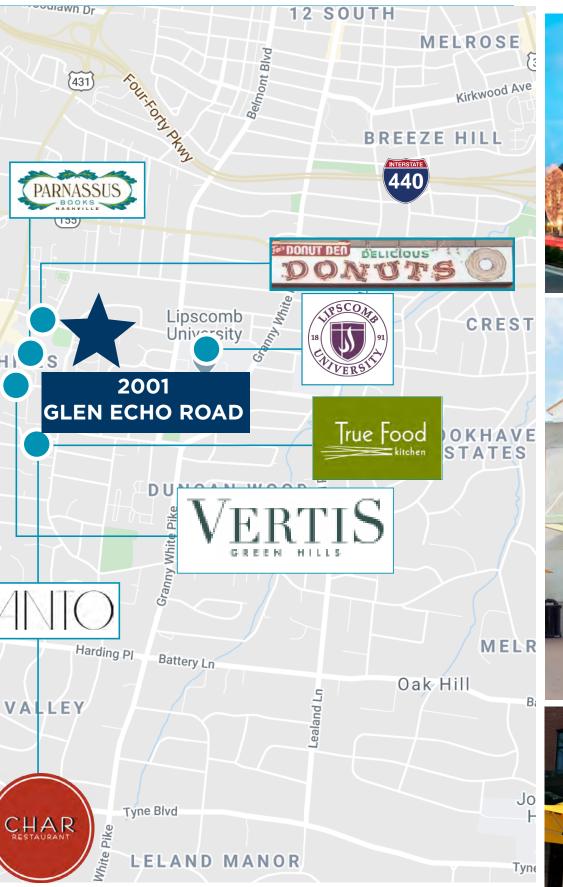

## **About the Location**

Green Hills is an upscale suburban enclave about 15 minutes from the city's vibrant downtown. It's just south of Interstate 440 and north of Harding Place. Green Hills is near Belmont, Vanderbilt and Lipscomb universities; and several hospitals and medical centers, including Vanderbilt University Medical Center, St. Thomas West, St. Thomas Midtown and TriStar Centennial Medical Center. It features a major retail section, known for it's upscale brands and boutiques, in its center that attracts not only residents, but also others from the Greater Nashville area.

1.1 Miles to I-440

6 Miles to Downtown Nashville

2 Major Hospitals Nearby

3 Universities Nearby