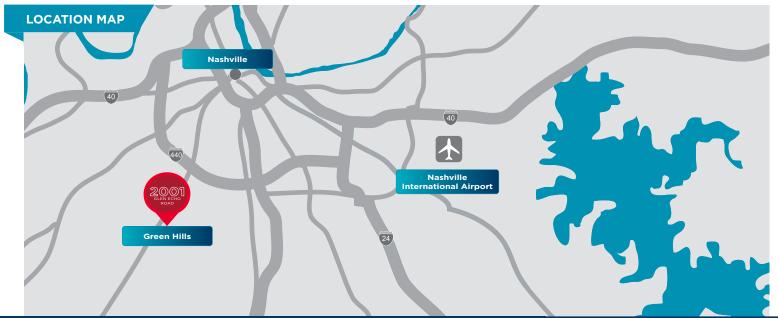

## **About the Location**

Green Hills is an upscale suburban enclave about 15 minutes from the city's vibrant downtown. It's just south of Interstate 440 and north of Harding Place. Green Hills is near Belmont, Vanderbilt and Lipscomb universities; and several hospitals and medical centers, including Vanderbilt University Medical Center, St. Thomas West, St. Thomas Midtown and TriStar Centennial Medical Center. It features a major retail section, known for it's upscale brands and boutiques, in its center that attracts not only residents, but also others from the Greater Nashville area.

1.1 Miles to I-440

6 Miles to Downtown Nashville

2 Major Hospitals Nearby

3 Universities Nearby