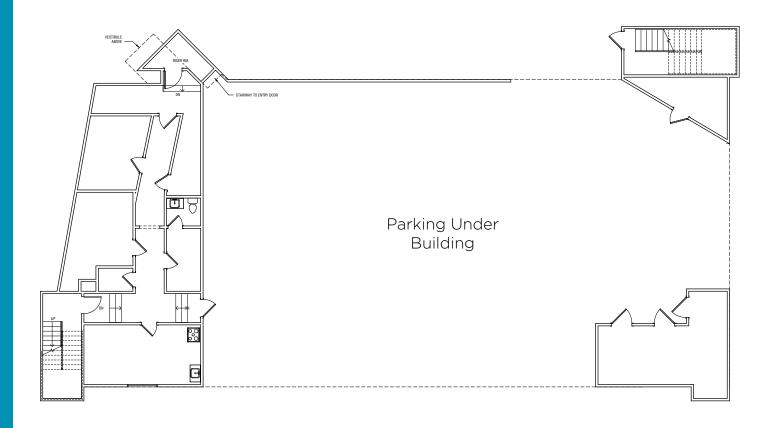

retail section, known for it's upscale brands and boutiques, in its center that attracts not only residents, but also others from the Greater Nashville area.











1.1 Miles to I-440



6 Miles to Downtown Nashville



2 Major Hospitals Nearby



3 Universities Nearby

# **Property Highlights**

Total Building Area

7,662 sf

Land Area

0.39 acres

Year Built

1979

**Parking Ratio** 

4 per 1,000 sf

Zoning

Scr: Shopping Center Regional / Ov-Udo: Urban Design Overlay

Exterior

Brick/Commercial Masonry





Priced at \$4.1 Million

Rare
Owner/Occupant
Opportunity For
Office/Retail/Medical
in Green Hills

7,662 Sf
Freestanding
Building Centrally
Located in
Green Hills

Ideal For
An Owner/
Occupant In
Need Of A Highly
Visible Green
Hills location

## **Floor Plans**

### LOWER LEVEL



### LEVEL ONE



















**CHARLIE GIBSON, CCIM** 

+1 615 301 2820

charlie.gibson@cushwake.com

STEWART LYMAN

+1 615 301 2843

stewart.lyman@cushwake.com

**CAMERON GRIER** 

+1 615 301 2827

cameron.grier@cushwake.com



©2022 Cushman & Wakefield. All rights reserved. The information contained in this communication is strictly confidential. This information has been obtained from sources believed to be reliable but has not been verified. NO WARRANTY OR REPRESENTATION, EXPRESS OR IMPLIED, IS MADE AS TO THE CONDITION OF THE PROPERTY (OR PROPERTIES) REFERENCED HEREIN OR AS TO THE ACCURACY OR COMPLETENESS OF THE INFORMATION CONTAINED HEREIN, AND SAME IS SUBMITTED SUBJECT TO ERRORS, OMISSIONS, CHANGE OF PRICE, RENTAL OR OTHER CONDITIONS, WITHDRAWAL WITHOUT NOTICE, AND TO ANY SPECI