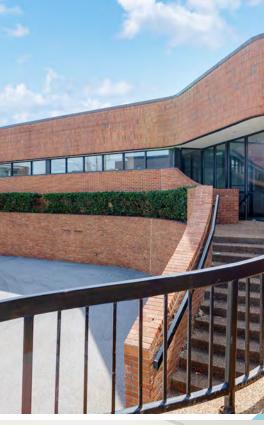

# **Property Highlights**

Total Building Area

7,662 sf

Land Area

0.39 acres

Year Built

1979

**Parking Ratio** 

4 per 1,000 sf

Zoning

Scr: Shopping Center Regional / Ov-Udo: Urban Design Overlay

Exterior

Brick/Commercial Masonry

Priced at \$4.1 Million

Rare
Owner/Occupant
Opportunity For
Office/Retail/Medical
in Green Hills

7,662 Sf
Freestanding
Building Centrally
Located in
Green Hills

Ideal For
An Owner/
Occupant In
Need Of A Highly
Visible Green
Hills location