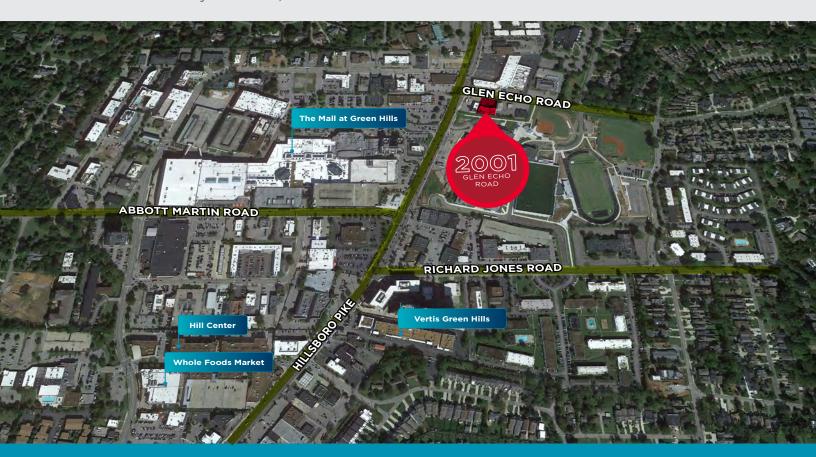

## **About the Location**

Green Hills is an upscale suburban enclave about 15 minutes from the city's vibrant downtown. It's just south of Interstate 440 and north of Harding Place. Green Hills is near Belmont, Vanderbilt and Lipscomb universities; and several hospitals and medical centers, including Vanderbilt University Medical Center, St. Thomas West, St. Thomas Midtown and TriStar Centennial Medical Center. It features a major retail section, known for it's upscale brands and boutiques, in its center that attracts not only residents, but also others from the Greater Nashville area.

1.1 Miles to I-440

6 Miles to Downtown Nashville

2 Major Hospitals Nearby

3 Universities Nearby