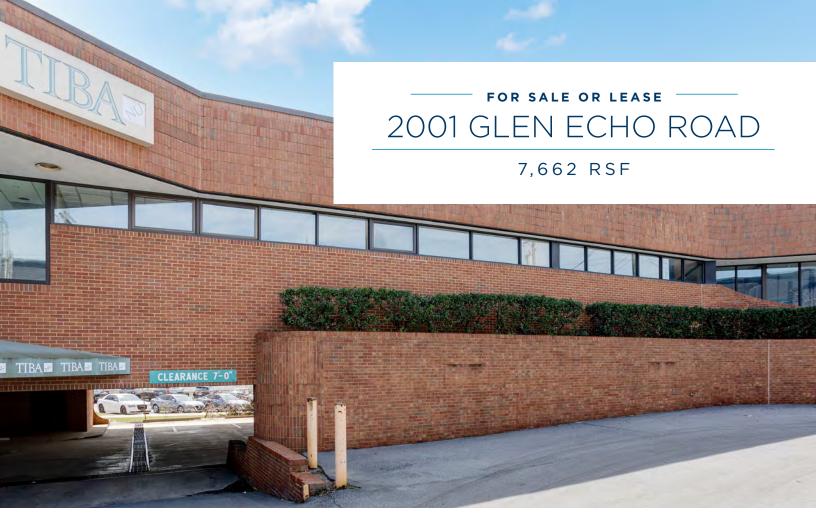

#### FOR SALE OR LEASE

# 2001 GLEN ECHO ROAD

NASHVILLE, TN 37215

# **Property Highlights**

Total Building Area

7,662 sf

Land Area

0.39 acres

Year Built

1979

**Parking Ratio** 