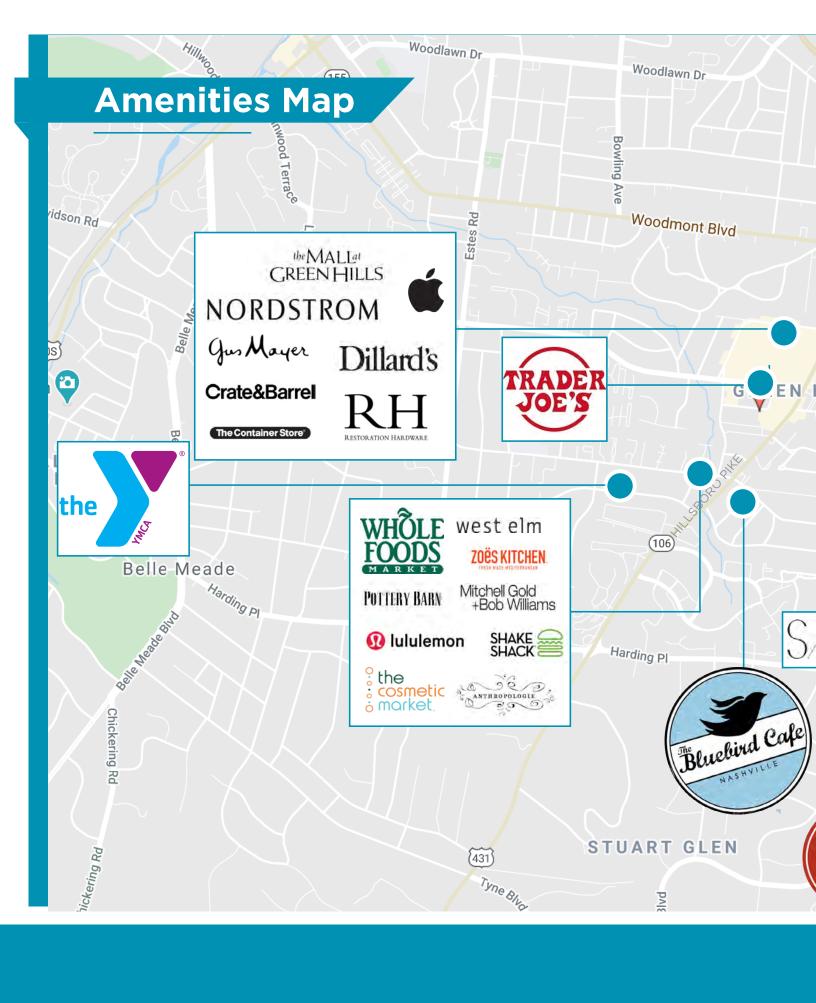

## **About the Location**

Green Hills is an upscale suburban enclave about 15 minutes from the city's vibrant downtown. It's just south of Interstate 440 and north of Harding Place. Green Hills is near Belmont, Vanderbilt and Lipscomb universities; and several hospitals and medical centers, including Vanderbilt University Medical Center, St. Thomas West, St. Thomas Midtown and TriStar Centennial Medical Center. It features a major retail section, known for it's upscale brands and boutiques, in its center that attracts not only residents, but also others from the Greater Nashville area.

1.1 Miles to I-440

6 Miles to Downtown Nashville

2 Major Hospitals Nearby

3 Universities Nearby