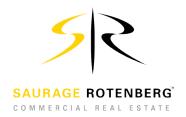

2635 MONROE AVE., BATON ROUGE, LA 70802

3.07 AC | 139,737 SF BLDG. AVAILABLE

# PROPERTY DESCRIPTION

- 3.07 Acres on Plank Road by S Choctaw Near Exxon
- Formerly the Louisiana Creamery, this property is located in the Opportunity Zone, and is a candidate
  for any number of tax incentives. Makes this an ideal redevelopment opportunity near Exxon.
  - Owner will consider subdividing the property, Building 1 being an good option for a C-store or Dollar Store with 147' of frontage on Plank Road between an Auto Zone and a CVS