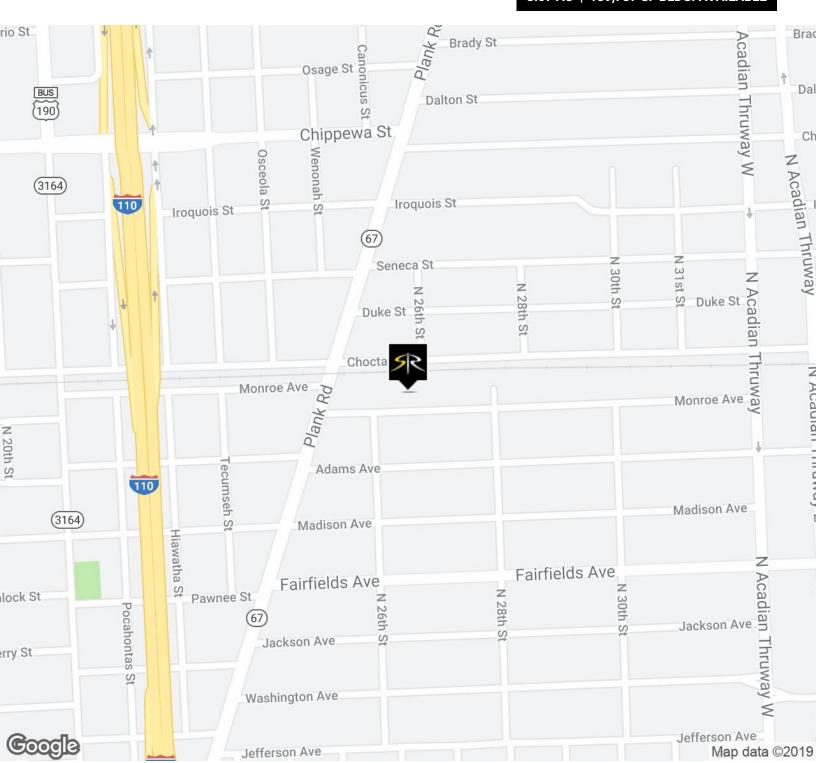

2635 MONROE AVE., BATON ROUGE, LA 70802

3.07 AC | 139,737 SF BLDG. AVAILABLE

# PROPERTY DESCRIPTION

- 3.07 Acres on Plank Road by S Choctaw Near Exxon
- Formerly the Louisiana Creamery, this property is located in the Opportunity Zone, and is a candidate
  for any number of tax incentives. Makes this an ideal redevelopment opportunity near Exxon.
  - Owner will consider subdividing the property, Building 1 being an good option for a C-store or Dollar Store with 147' of frontage on Plank Road between an Auto Zone and a CVS