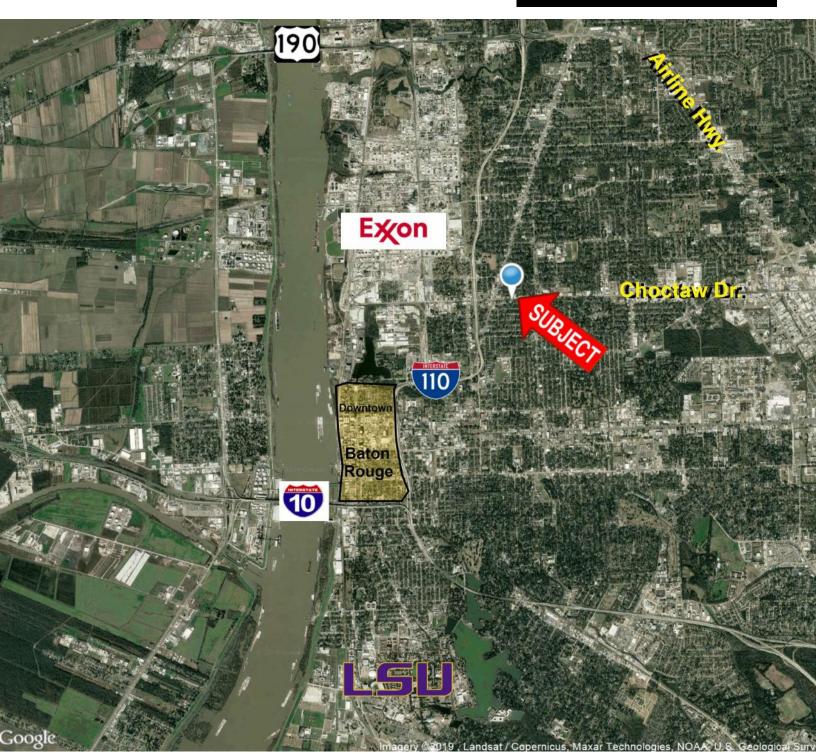

2635 MONROE AVE., BATON ROUGE, LA 70802

3.07 AC | 139,737 SF BLDG. AVAILABLE

# PROPERTY DESCRIPTION

- 3.07 Acres on Plank Road by S Choctaw Near Exxon
- Formerly the Louisiana Creamery, this property is located in the Opportunity Zone, and is a candidate
  for any number of tax incentives. Makes this an ideal redevelopment opportunity near Exxon.
  - Owner will consider subdividing the property, Building 1 being an good option for a C-store or Dollar Store with 147' of frontage on Plank Road between an Auto Zone and a CVS