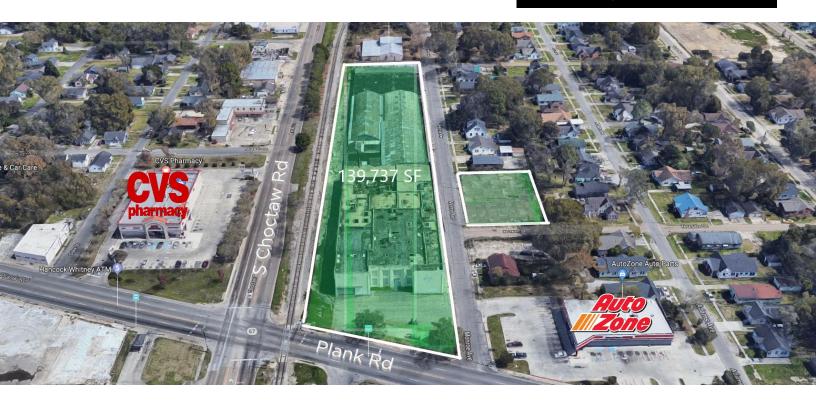

2635 MONROE AVE., BATON ROUGE, LA 70802

3.07 AC | 139,737 SF BLDG. AVAILABLE

# PROPERTY DESCRIPTION

- 3.07 Acres on Plank Road by S Choctaw Near Exxon
- Formerly the Louisiana Creamery, this property is located in the Opportunity Zone, and is a candidate
  for any number of tax incentives. Makes this an ideal redevelopment opportunity near Exxon.
  - Owner will consider subdividing the property, Building 1 being an good option for a C-store or Dollar Store with 147' of frontage on Plank Road between an Auto Zone and a CVS