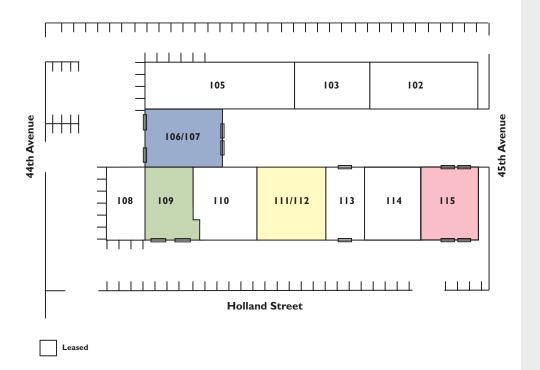

## Auto Plaza > Availability

| UNIT      | SIZE     | OFFICE | LOADING                                                        | GROSS<br>MONTHLY<br>RENT |
|-----------|----------|--------|----------------------------------------------------------------|--------------------------|
| 106/107   | 3,600 SF | 150 SF | One (1) 10'x10' DI<br>One (1) 12'x12' DI<br>Two (2) 10'x12' DI | \$3,492.00               |
| 109       | 2,455 SF | 150 SF | Two (2) 12'x12' DI                                             | \$2,381.35               |
| * 111/112 | 3,240 SF | 100 SF | Four (4) 10'x10' DI<br>Three (3) 12'x12' DI                    | \$3,142.80               |
| 115       | 2,655 SF | 100 SF | Four (4) 12'x12' DI                                            | \$2,575.35               |

<sup>\*</sup> Coming April 2012