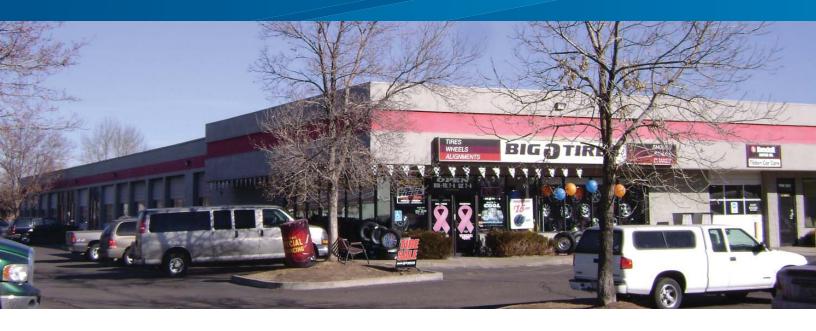

#### FOR LEASE > RETAIL / INDUSTRIAL SPACE

# Auto Plaza

> Office Buildout: Minimal

> City/County: Wheat Ridge/Jefferson

\* See Back for Current Availability

- Incredible access via I-70 and Kipling Street.
- Can accommodate multiple uses including automotive and retail.
- > Floor drains throughout.
- Air compressor lines already installed in most units.
- > Newly renovated.
- > Tenant improvements available.
- New highly motivated ownership.