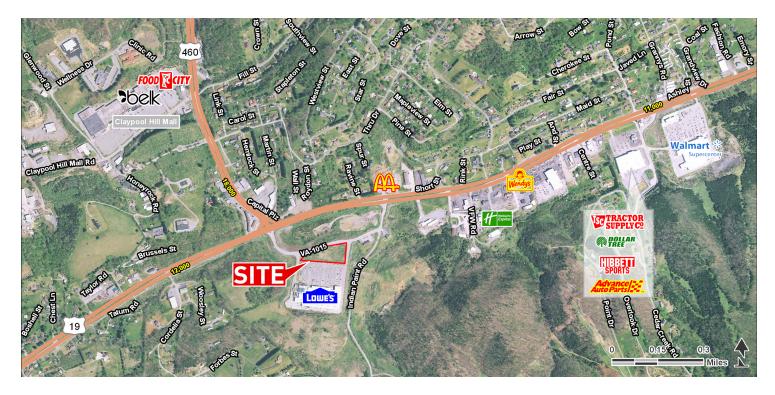

# LOWE'S OUTPARCEL

4375 Indian Paint Road, Pounding Mill, VA 24637

### LOCATION OVERVIEW

Located along US Route 19, which runs from Florida to • 2.46 acre parcel Pennsylvania, intersecting with US Route 460.

## PROPERTY HIGHLIGHTS

- · Outparcel in front of Lowe's Home Improvement Store
- Known as Southwest Virginia Regional shopping location
- Traffic Counts: . US Route 19: 11,000 AADT US Route 460: 18,000 AADT