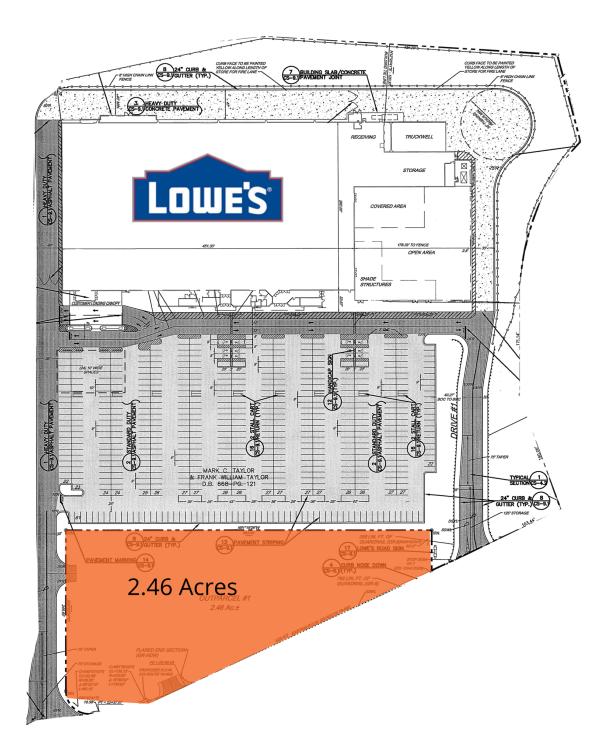

# LOWE'S OUTPARCEL

4375 Indian Paint Road, Pounding Mill, VA 24637

### LOCATION OVERVIEW

Located along US Route 19, which runs from Florida to • 2.46 acre parcel Pennsylvania, intersecting with US Route 460.

## PROPERTY HIGHLIGHTS

- · Outparcel in front of Lowe's Home Improvement Store
- Known as Southwest Virginia Regional shopping location
- Traffic Counts: . US Route 19: 11,000 AADT US Route 460: 18,000 AADT