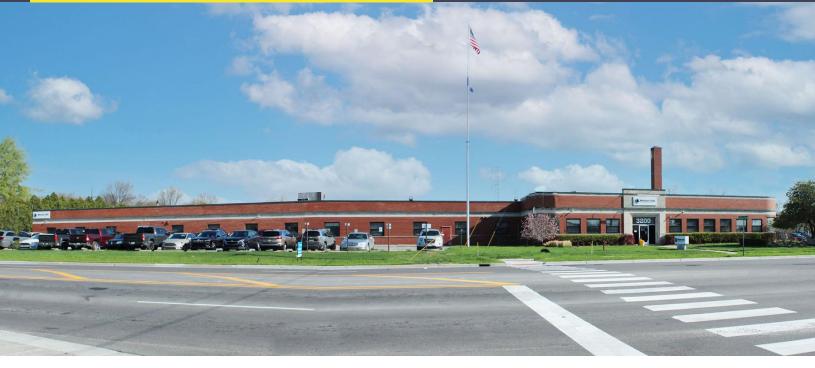

## 3200 W. FOURTEEN MILE ROAD ROYAL OAK, MICHIGAN

INDUSTRIAL FOR SALE
77,550 Square Feet Available

## MAIN ROAD EXPOSURE

## PROPERTY FEATURES

- 77,550 square feet available
- 8,717 square feet of office space
- 15'-18' clear height
- (3) 12x14, 10x10 grade level doors, (4) truckwells
- Zoned general industrial
- Built in 1942, retrofitted in 1990
- Located on 5.630 acres
- Solid manufacturing building with tremendous main road exposure
- Includes 7,950 square feet stand-alone building at the rear of the property
- 2000 amps, 480 volts power
- Sale Price: \$3,500,000 (\$45.13/sq. ft.)