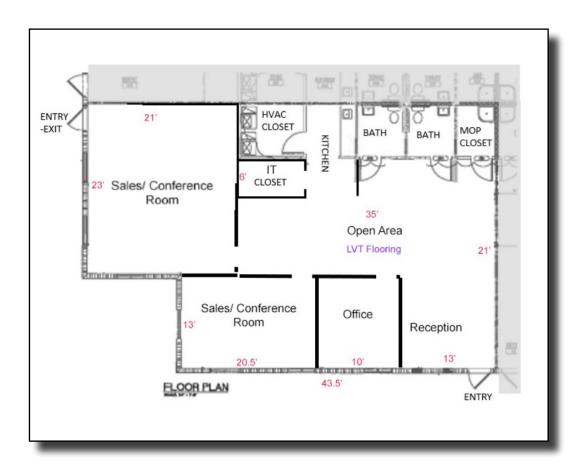

## **Property Highlights**

**Address** 5272 Summerlin Commons Way

Unit 601

Fort Myers, FL 33907

**Building Size** 7,912  $\pm$  SF

**Available SF** ± 1,978 SF Total

**Lease Rate** \$16.39 in April '24

**Monthly Total** \$2,701.62

## **OFFICE**

- The office space is thoughtfully designed and encompasses a welcoming reception area.
- It includes private office for executive or team use, providing a professional and conducive work environment.
- A break-room is available for employees to relax and refresh.
- The office area also features 2 ADA-compliant restroom for convenience.
- Featuring 2 large training / conference rooms.