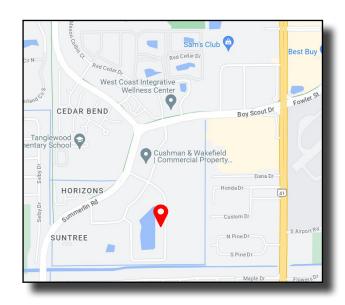

## **Property Description**

Cushman & Wakefield | Commercial Property Southwest Florida is pleased to present this office sublease opportunity in Fort Myers, Florida.

This opportunity is located in the twelve-building office park Summerlin Commons, and is located in close proximity to US-41 and Page Field Airport. The property is accessed through Summerlin Rd, Boy Scout Dr. and Hawks Landing. The office park is professionally managed and offers ample parking.