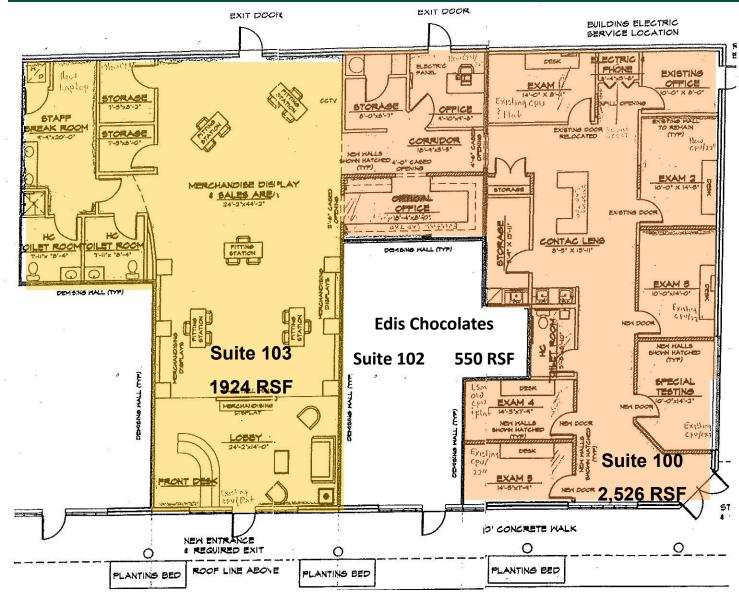

#### **EXISTING FLOOR PLAN – 4,450 RSF Combined**

Suite 100 | 2,526+/- RSF

Suite 103 | 1,924 +/-RSF