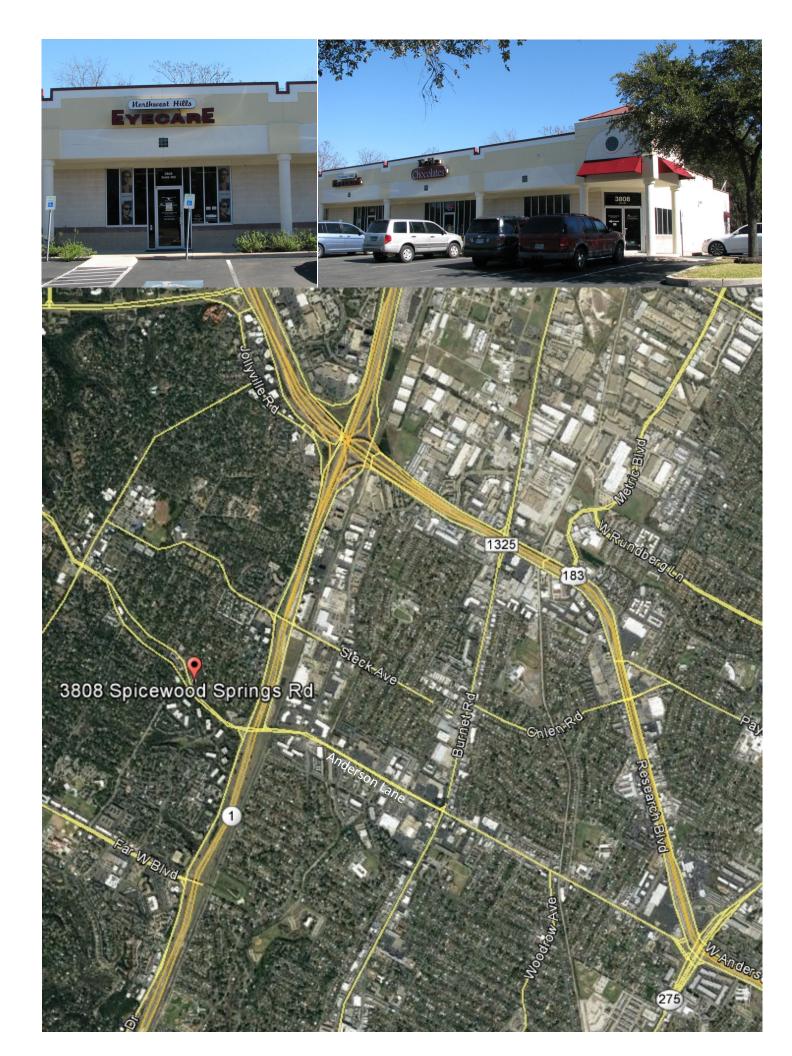

## **SPICEWOOD SPRINGS PLAZA** 3808 Spicewood Springs Road

| LOCATION:     | Highly desirable location in NW Austin<br>at 3808 Spicewood Springs Road just<br>west of Mopac Expressway (Loop 1) at<br>the Hart Lane intersection | SIZE:           | Suite 100: 2,526 +/- RSF<br>Suite 103: 1, 924+/- RSF<br>Combined: 4,450+/- RSF |
|---------------|-----------------------------------------------------------------------------------------------------------------------------------------------------|-----------------|--------------------------------------------------------------------------------|
|               |                                                                                                                                                     | <b>TENANTS:</b> | Hay Kai Restaurant & Edis Chocolates.                                          |
| FRONTAGE:     | 228' along Spicewood Springs Road                                                                                                                   |                 | High density commercial & residential development surround the center such as  |
| IMPROVEMENTS: | One story masonry retail center con-<br>structed in 1996 with 30' to 60' bay<br>depths and rear door loading from a                                 |                 | banks, retail, medical & professional of-<br>fices, grocers and restaurants    |
|               | service walkway                                                                                                                                     | TRAFFIC         | Spicewood Springs & Mopac: 25,610 CPD                                          |
|               |                                                                                                                                                     | COUNTS:         | Spicewood Springs & Baywood: 22,290                                            |
| ZONING:       | LR—Local Retail<br>Neighborhood Commercial                                                                                                          |                 | CPD                                                                            |

## 3808 Spicewood Springs Road | Austin, TX