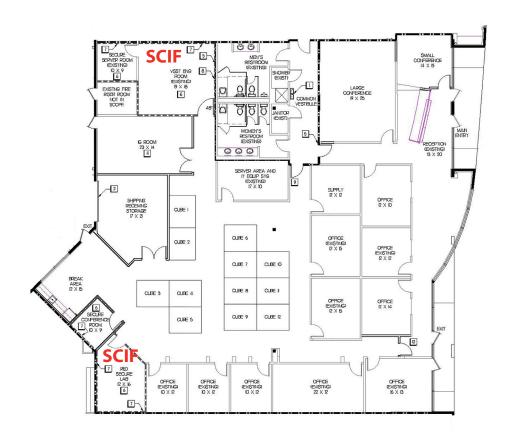

#### Challenger Tech Center III

Suite 145: 8,285± sf

\*Can be combined with Suite 150 for up to 26,337± RSF

Contact

Previous

Greg Morrison, CCIM, SIOR

Principal, Managing Director 407.440.6640

greg.morrison@avisonyoung.com

#### Challenger Tech Center III

Suite 150: 18,052± sf

\*Can be combined with Suite 145 for up to 26,337± RSF

Contact

Next

**Greg Morrison, CCIM, SIOR** Principal, Managing Director 407.440.6640

greg.morrison@avisonyoung.com