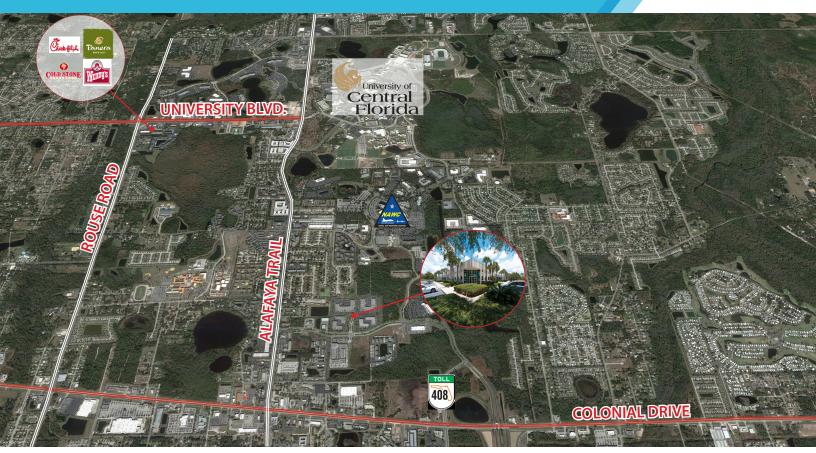

#### **Property Highlights**

- Six office/flex buildings located on Challenger Parkway in the Central Florida Research Park
- Available spaces ranging from 6,111± SF 26,337± SF
- Suites include independent restrooms with shower
- In close proximity to the Navail Air Warfare Center
- Parking at 4.5-5 spaces per 1,000 SF
- Convenient access to the East/West Expressway (SR 408), SR 50 and the University of Central Florida