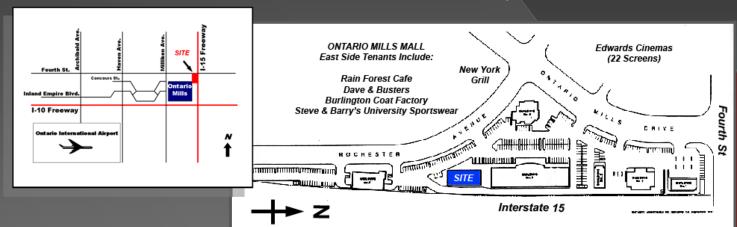

## **PROPERTY FEATURES:**

- Available Space: Suite "E" ±1,400 SF
- Fronts the I-15 Freeway
- Located at the Entrance of the 2 million SF Ontario Mills Mall
- Adjacent to Edwards / IMAX and AMC Cinemas (53 Screens) and Dave and Buster's Entertainment Center

## PICTURES & AERIAL

Sits along the 15 Freeway

Aerial of Location

Front of Space

No warranty or representation is made to the accuracy of the forgoing information. Terms of sale or lease and availability are subject to change or withdrawal without notic