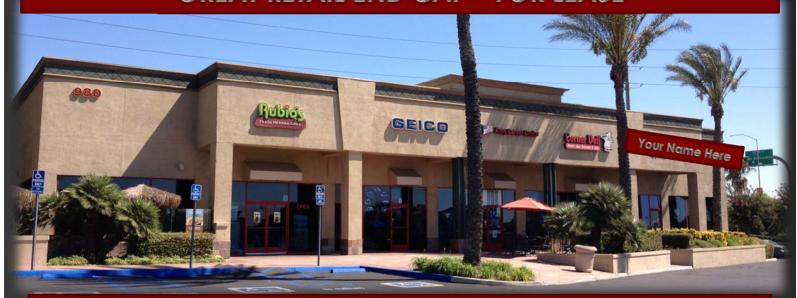

## DAYBREAK PLAZA GREAT RETAIL END CAP – FOR LEASE

980 N. Ontario Mills Dr. Unit "E", Ontario, CA 91764

## **PROPERTY FEATURES:**

- Available Space: Suite "E" ±1,400 SF
- Fronts the I-15 Freeway
- Located at the Entrance of the 2 million SF Ontario Mills Mall
- Adjacent to Edwards / IMAX and AMC Cinemas (53 Screens) and Dave and Buster's Entertainment Center

- Freeway and Monument Signage Available
- Project Consists of Seven Free-standing Buildings totaling 68,000 SF
- Over 345,000 Vehicles Daily at the I-15 and Fourth Street
- Excellent Co-Tenants Include:
   Sit n' Sleep, Starbucks, Jamba Juice,
   Rubio's Baja Grill, Farmers, Noodle World,
   CREAM, Al and Ed's Auto Sound, Oreck
   Floor Care, and more