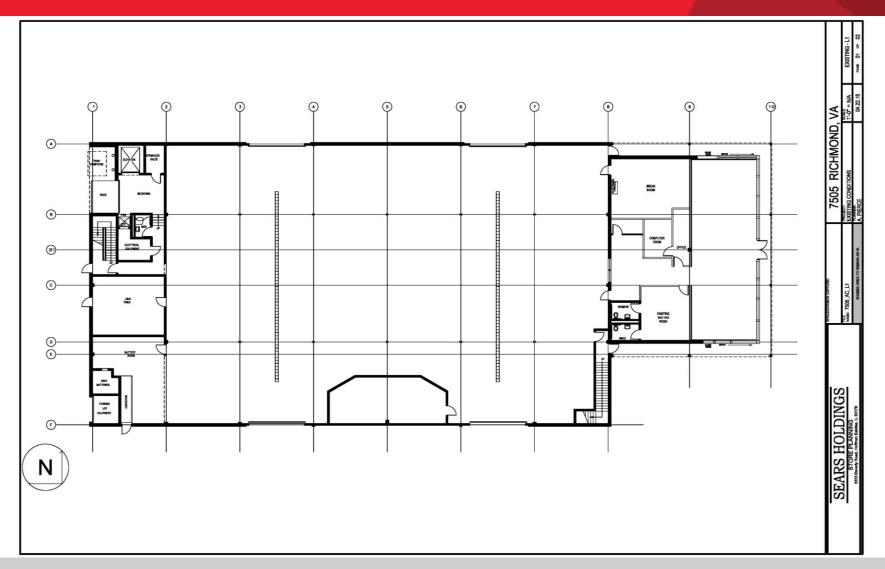

## OUT PARCEL IN FRONT OF REGIONAL MALL FOR LEASE REGENCY SQUARE

QUIOCCASIN ROAD & STARLING DRIVE, HENRICO (RICHMOND) VA

| Specifications  |                             |            |
|-----------------|-----------------------------|------------|
| Available SF    | 19,000 SF Existing Building |            |
| Zoning          | B3                          |            |
| Parking         | 288 Spaces                  |            |
| Building Height | 22'                         |            |
| Year Built      | 1976                        |            |
| Traffic Counts  |                             |            |
| Quioccasin Road |                             | 22,000 VPD |
| Parham Road     |                             | 25,000 VPD |