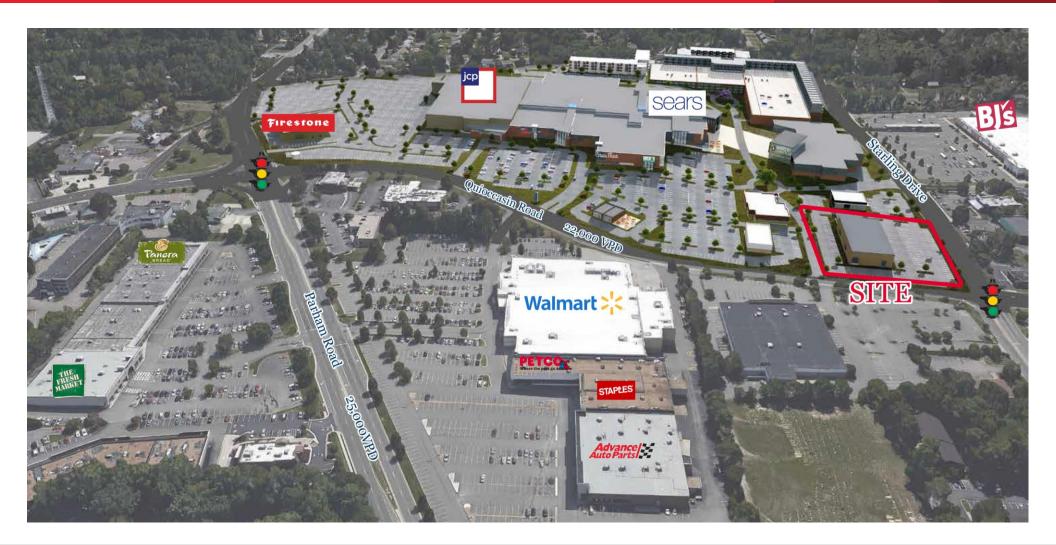

### AT A GLANCE

Regency Square is conveniently located one & one-half miles off Interstate 64, the primary East-West access for the Richmond market. The center is located in a retail hub including Walmart, BJ's Wholesale, Kroger, Fresh Market, Staples and Petco.

### SITE INFORMATION

| Location        | 1.5 miles south of I-64 at exit 181 in Richmond, VA |
|-----------------|-----------------------------------------------------|
| Market          | Richmond MSA (1.3 million population)               |
| Description:    | Outparcel                                           |
| Total Retail SF | 850,000 SF                                          |
| Site Size       | 3.17 acres                                          |