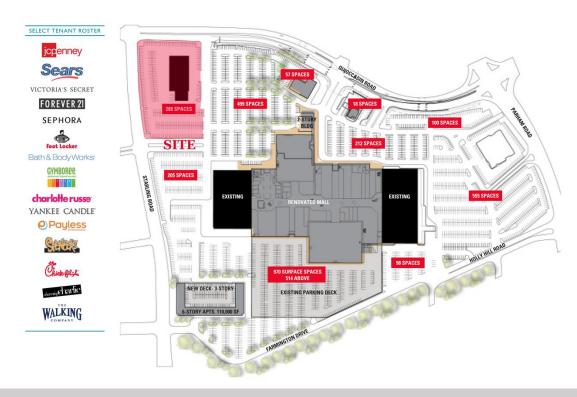

SITE INFORMATION

| Location        | 1.5 miles south of I-64 at exit 181 in Richmond, VA |
|-----------------|-----------------------------------------------------|
| Market          | Richmond MSA (1.3 million population)               |
| Description:    | Outparcel                                           |
| Total Retail SF | 850,000 SF                                          |
| Site Size       | 3.17 acres                                          |

|                    | 1-Mile   | 3-Mile   | 5-Mile   |
|--------------------|----------|----------|----------|
| Population         | 12,077   | 83,074   | 192,562  |
| Average HH Income  | \$71,664 | \$98,974 | \$99,110 |
| Median Age         | 38.2     | 37.5     | 38.6     |
| Daytime Population | 6,588    | 72,770   | 165,634  |



For more information. contact:

#### **ROB WRIGHT**

Senior Vice President 757 499 2896 rob.wright@thalhimer.com The Town Center of Virginia Beach 222 Central Park Ave., Suite 1820 Virginia Beach, VA 23462 www.thalhimer.com

Independently Owned and Operated / A Member of the Cushman & Wakefield Alliance

## OUT PARCEL IN FRONT OF REGIONAL MALL FOR LEASE REGENCY SQUARE

QUIOCCASIN ROAD & STARLING DRIVE, HENRICO (RICHMOND) VA

| Specifications  |                             |            |
|-----------------|-----------------------------|------------|
| Available SF    | 19,000 SF Existing Building |            |
| Zoning          | B3                          |            |
| Parking         | 288 Spaces                  |            |
| Building Height | 22'                         |