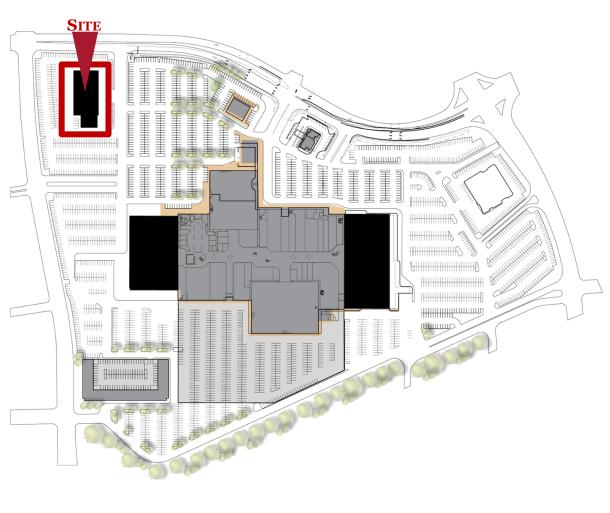

### SITE INFORMATION

| Location        | 1.5 miles south of I-64 at exit 181 in Richmond, VA |
|-----------------|-----------------------------------------------------|
| Market          | Richmond MSA (1.3 million population)               |
| Description:    | Outparcel                                           |
| Total Retail SF | 850,000 SF                                          |
| Site Size       | 3.17 acres                                          |

## OUT PARCEL IN FRONT OF REGIONAL MALL FOR LEASE REGENCY SQUARE

QUIOCCASIN ROAD & STARLING DRIVE, HENRICO (RICHMOND) VA

| Specifications  |                             |            |
|-----------------|-----------------------------|------------|
| Available SF    | 19,000 SF Existing Building |            |
| Zoning          | B3                          |            |
| Parking         | 288 Spaces                  |            |
| Building Height | 22'                         |            |
| Year Built      | 1976                        |            |
| Traffic Counts  |                             |            |
| Quioccasin Road |                             | 22,000 VPD |
| Parham Road     |                             | 25,000 VPD |