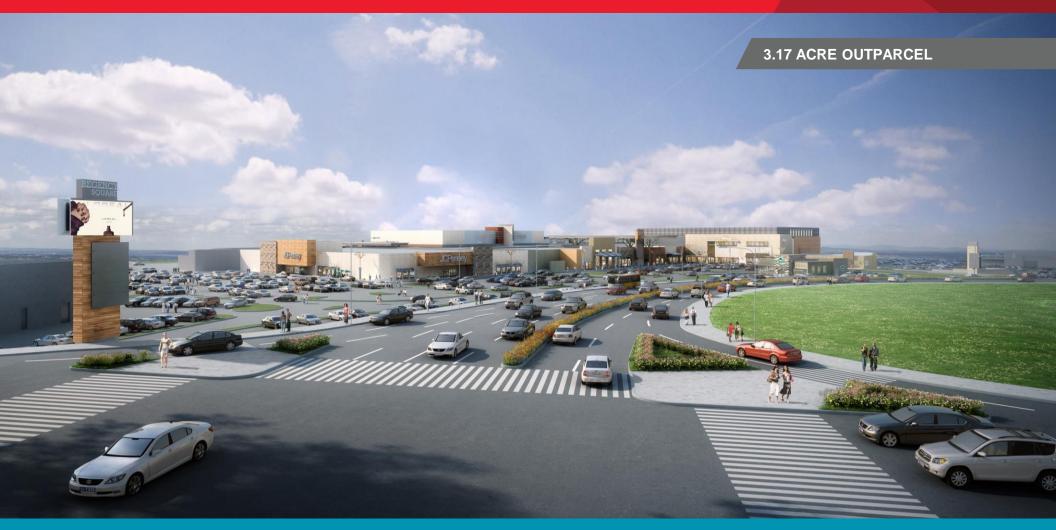

# OUT PARCEL IN FRONT OF REGIONAL MALL FOR LEASE REGENCY SQUARE

QUIOCCASIN ROAD & STARLING DRIVE, HENRICO (RICHMOND) VA

HARD CORNER INTERSECTION OF QUIOCCASIN AND STARLING DRIVE

For more information, contact:

# OUT PARCEL IN FRONT OF REGIONAL MALL FOR LEASE REGENCY SQUARE

QUIOCCASIN ROAD & STARLING DRIVE, HENRICO (RICHMOND) VA

### SITE INFORMATION

| Location        | 1.5 miles south of I-64 at exit 181 in Richmond, VA |
|-----------------|-----------------------------------------------------|
| Market          | Richmond MSA (1.3 million population)               |
| Description:    | Outparcel                                           |
| Total Retail SF | 850,000 SF                                          |
| Site Size       | 3.17 acres                                          |