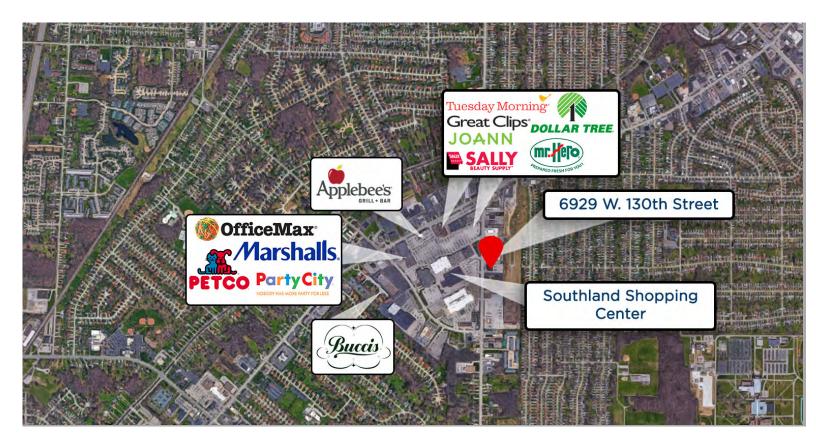

### AVAILABLE FOR LEASE

# Southland Plaza 6929 W. 130th Street Parma Heights, Ohio 44130



### Property Highlights

- Under new ownership
- 300-5,000 SF for lease
- Office and medical office space

#### CONTACT INFORMATION: **CONNOR REDMAN** Sales Associate 216.525.1493 credman@crescorealestate.com

- \$11.00/USF FSG
- Ample free parking
- Close proximity to shopping and amenities

3 SUMMIT PARK DRIVE, SUITE 200, CLEVELAND, OHIO 44131 - CRESCOREALESTATE.COM

Independently Owned and Operated / A Member of the Cushman & Wakefield Alliance





# Southland Plaza 6929 W. 130th Street Parma Heights, Ohio 44130

## AERIAL MAP



#### CONTACT INFORMATION:

**CONNOR REDMAN** Sales Associate 216.525.1493 credman@crescorealestate.com

### 3 SUMMIT PARK DRIVE, SUITE 200, CLEVELAND, OHIO 44131 - CRESCOREALESTATE.COM

Independently Owned and Operated / A Member of the Cushman & Wakefield Alliance





# Southland Plaza 6929 W. 130th Street Parma Heights, Ohio 44130

## AVAILABLE SUITES - FIRST FLOOR- 1,422 USF MAX CONTIG.



#### CONTACT INFORMATION:

**CONNOR REDMAN** Sales Associate 216.525.1493 credman@crescorealestate.com

3 SUMMIT PARK DRIVE, SUITE 200, CLEVELAND, OHIO 44131 - CRESCOREALESTATE.COM

Independently Owned and Operated / A Member of the Cushman & Wakefield Alliance





# Southland Plaza 6929 W. 130th Street Parma Heights, Ohio 44130

## AVAILABLE SUITES - SECOND FLOOR- 2,499 USF MAX CONTIG.



#### CO