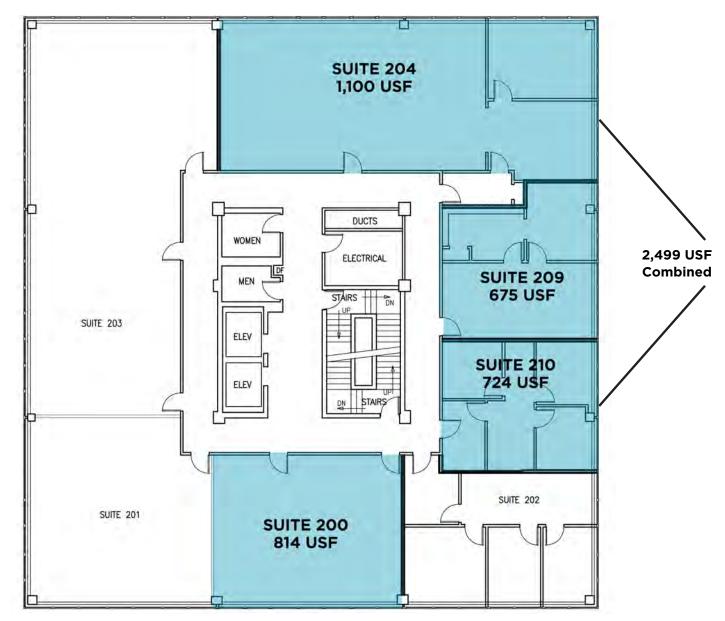

## AVAILABLE SUITES - SECOND FLOOR- 2,499 USF MAX CONTIG.

# Southland Plaza 6929 W. 130th Street Parma Heights, Ohio 44130