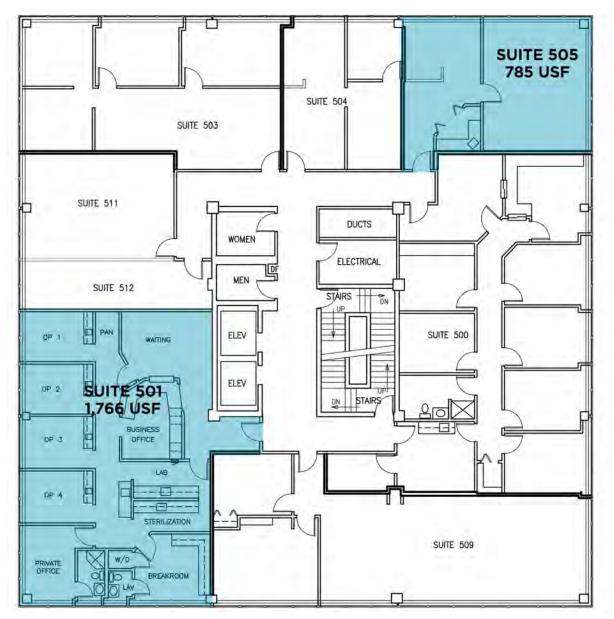

# Southland Plaza 6929 W. 130th Street Parma Heights, Ohio 44130

## AVAILABLE SUITES - FIFTH FLOOR- 1,766 USF MAX CONTIG.

#### CONTACT INFORMATION:

**CONNOR REDMAN** Sales Associate 216.525.1493 credman@crescorealestate.com

3 SUMMIT PARK DRIVE, SUITE 200, CLEVELAND, OHIO 44131 - CRESCOREALESTATE.COM

Independently Owned and Operated / A Member of the Cushman & Wakefield Alliance