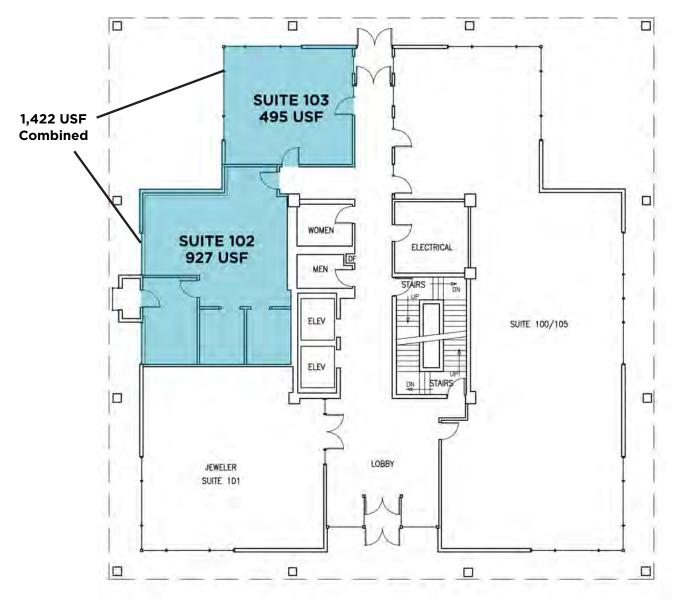

## AVAILABLE SUITES - FIRST FLOOR- 1,422 USF MAX CONTIG.

# Southland Plaza 6929 W. 130th Street Parma Heights, Ohio 44130