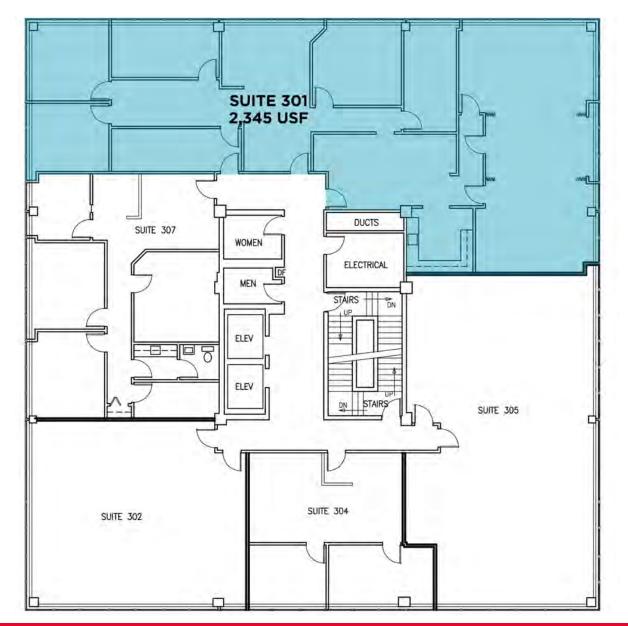

# Southland Plaza 6929 W. 130th Street Parma Heights, Ohio 44130

## AVAILABLE SUITES - THIRD FLOOR- 2,345 USF MAX CONTIG.

#### CONTACT INFORMATION:

**CONNOR REDMAN** Sales Associate 216.525.1493 credman@crescorealestate.com

3 SUMMIT PARK DRIVE, SUITE 200, CLEVELAND, OHIO 44131 - CRESCOREALESTATE.COM

Independently Owned and Operated / A Member of the Cushman & Wakefield Alliance