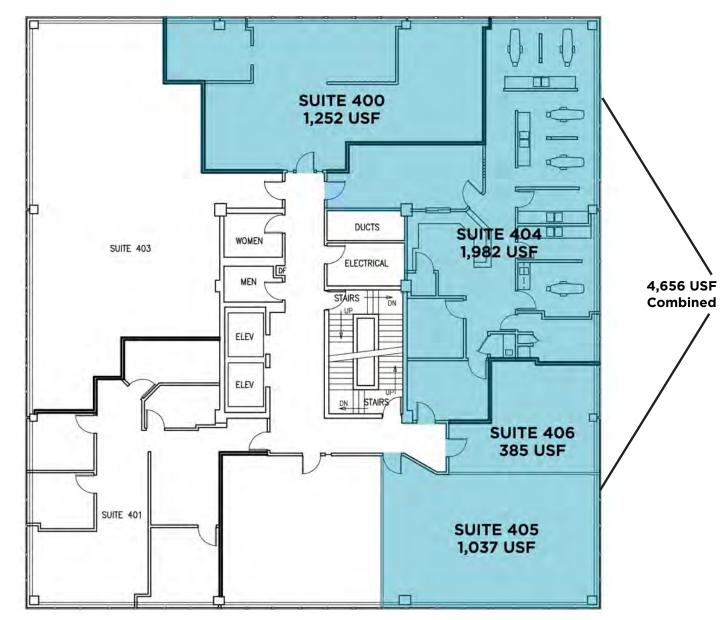

# Southland Plaza 6929 W. 130th Street Parma Heights, Ohio 44130

## AVAILABLE SUITES - FOURTH FLOOR - 4,656 USF MAX CONTIG.

#### CONTACT INFORMATION:

**CONNOR REDMAN** Sales Associate 216.525.1493 credman@crescorealestate.com

3 SUMMIT PARK DRIVE, SUITE 200, CLEVELAND, OHIO 44131 - CRESCOREALESTATE.COM

Independently Owned and Operated / A Member of the Cushman & Wakefield Alliance