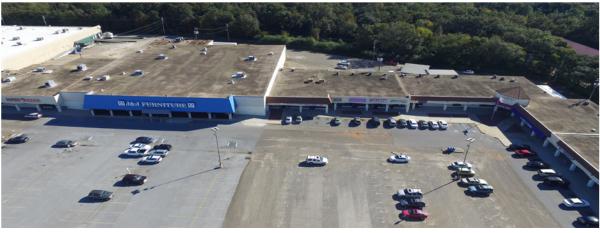

### **Property Features**

- 1,120sf 9,384sf ± Available
- 103,273sf shopping center located on HWY 90 (Government Blvd.) in Tillman's Corner
- Vibrant retail corridor
- Ample parking
- Co-tenants include: J&J Furniture, Family Dollar, Sally Beauty, US Postal Service, T-Mobile, Springleaf and Rent-A-Center

## Additional Photos