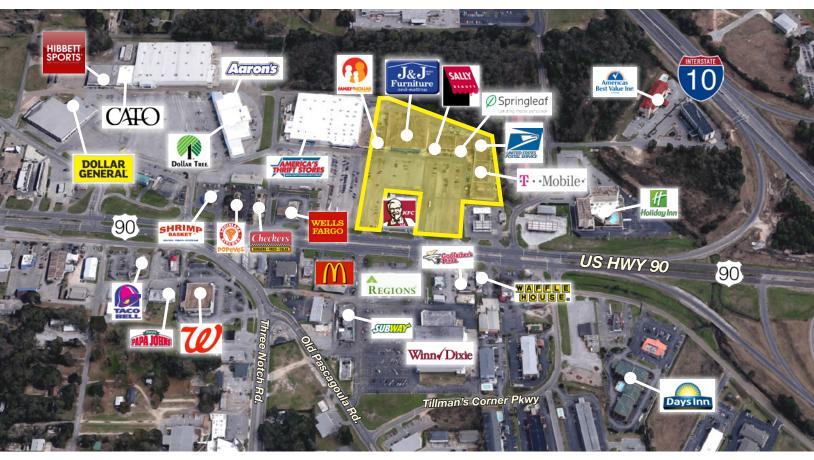

### **Property Features**

- 1,120sf 9,384sf ± Available
- 103,273sf shopping center located on HWY 90 (Government Blvd.) in Tillman's Corner
- Vibrant retail corridor
- Ample parking
- Co-tenants include: J&J Furniture, Family Dollar, Sally Beauty, US Postal Service, T-Mobile, Springleaf and Rent-A-Center