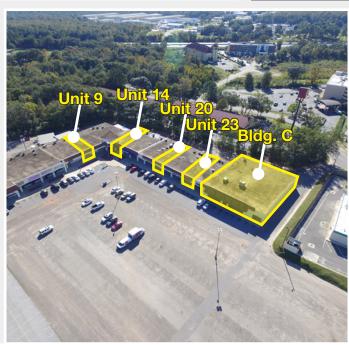

### **Property Features**

- 1,120sf 9,384sf ± Available
- 103,273sf shopping center located on HWY 90 (Government Blvd.) in Tillman's Corner
- Vibrant retail corridor
- Ample parking
- Co-tenants include: J&J Furniture, Family Dollar, Sally Beauty, US Postal Service, T-Mobile, Springleaf and Rent-A-Center

## Additional Photos