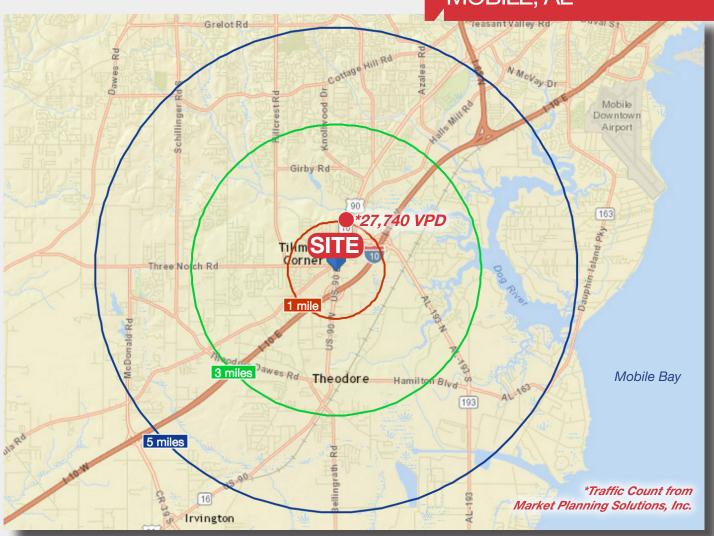

## Demographics

# 1, 3, 5 Miles

\*Cited from Esri ® Market Profile

FOR LEASE 1,120sf - 9,384sf± RETAIL AVAILABLE MOBILE, AL

### **Demographics**

| 2015                     | 1 Mi.        | 3 Mi.         | 5 Mi.         |
|--------------------------|--------------|---------------|---------------|
| POPULATION               | 2,649        | 26,116        | 78,810        |
| # OF<br>HOUSEHOLDS       | 1,092        | 10,484        | 31,619        |
| AVG. HH<br>INCOME        | \$42,176     | \$59,674      | \$63,582      |
| TOTAL RETAIL<br>GOODS/YR | \$16,430,627 | \$218,108,327 | \$698,811,872 |

<sup>\*</sup>Additional Demographics Available Upon Request