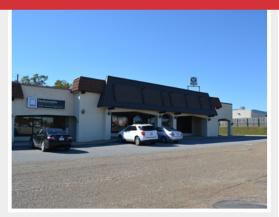

### **Property Features**

- 1,120sf 9,384sf ± Available
- 103,273sf shopping center located on HWY 90 (Government Blvd.) in Tillman's Corner
- Vibrant retail corridor
- Ample parking
- Co-tenants include: J&J Furniture, Family Dollar, Sally Beauty, US Postal Service, T-Mobile, Springleaf and Rent-A-Center