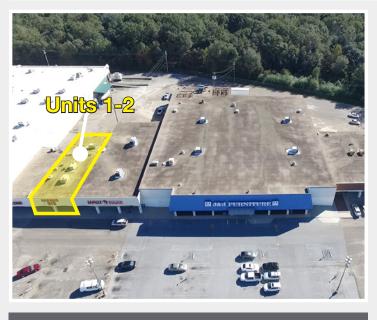

### **Property Features**

- 1,120sf 9,384sf ± Available
- 103,273sf shopping center located on HWY 90 (Government Blvd.) in Tillman's Corner
- Vibrant retail corridor
- Ample parking
- Co-tenants include: J&J Furniture, Family Dollar, Sally Beauty, US Postal Service, T-Mobile, Springleaf and Rent-A-Center

## Additional Photos