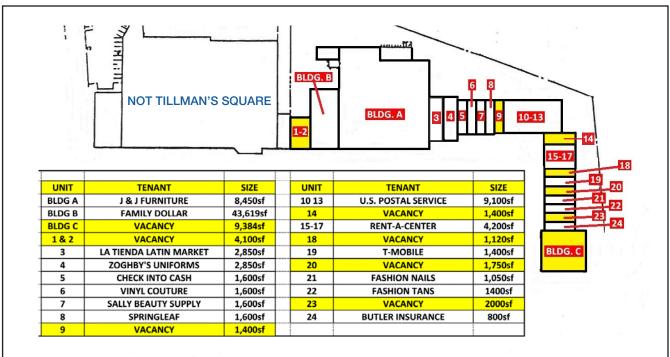

### **Property Features**

- 1,120sf 9,384sf ± Available
- 103,273sf shopping center located on HWY 90 (Government Blvd.) in Tillman's Corner
- Vibrant retail corridor
- Ample parking
- Co-tenants include: J&J Furniture, Family Dollar, Sally Beauty, US Postal Service, T-Mobile, Springleaf and Rent-A-Center