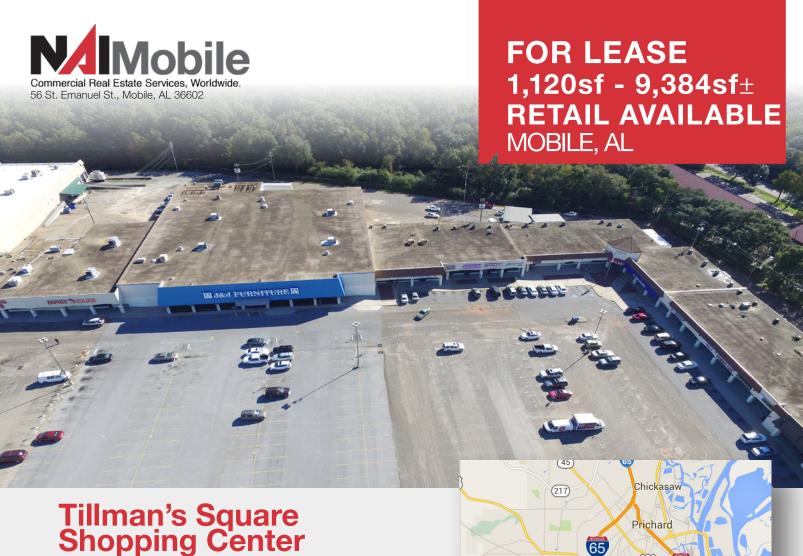

### **Property Features**

- 1,120sf 9,384sf ± Available
- 103,273sf shopping center located on HWY 90 (Government Blvd.) in Tillman's Corner
- Vibrant retail corridor
- Ample parking
- Co-tenants include: J&J Furniture, Family Dollar, Sally Beauty, US Postal Service, T-Mobile, Springleaf and Rent-A-Center

# 1, 3, 5 Miles

\*Cited from Esri ® Market Profile

FOR LEASE 1,120sf - 9,384sf± RETAIL AVAILABLE MOBILE, AL