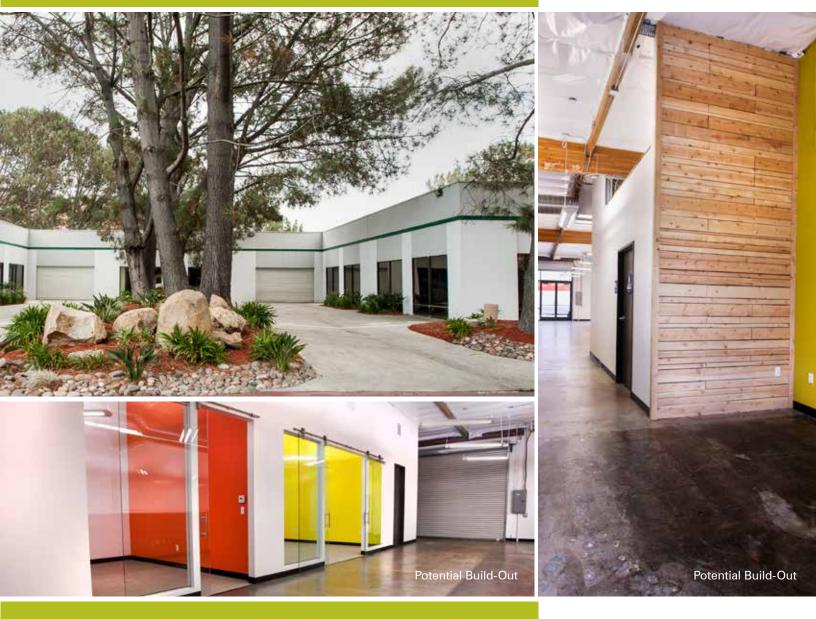

## TORREY PINES BUSINESS PARK

\$1.75 NNN

Small office, dry lab, warehouse & one roll-up door.

3950 Sorrento Valley Blvd, Suite 400/500

3,382 rsf

\$1.75 NNN

Creative office space in the works. Exposed wood ceiling, skylights, glass on three sides, reception, two offices, restrooms and breakroom.