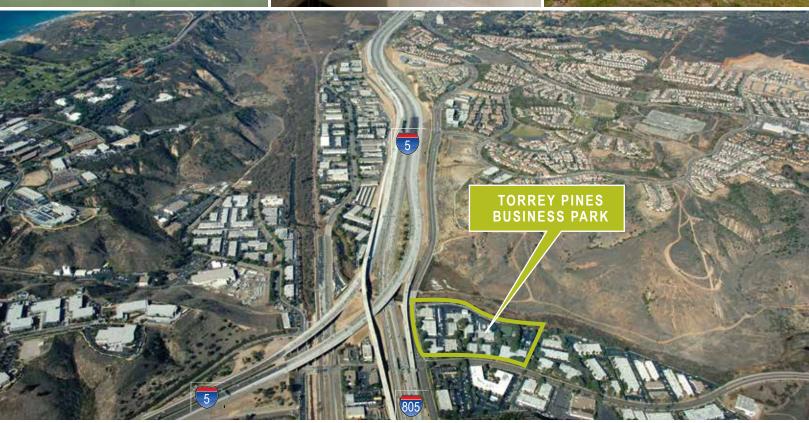

### TORREY PINES BUSINESS PARK

VISTA SORRENTO PARKWAY | SORRENTO VALLEY BOULEVARD • SORRENTO VALLEY

#### **LOCATION**

Immediately adjacent to I-5/805 Interchange Excellent access to Torrey Hills Walking distance to Coaster Station