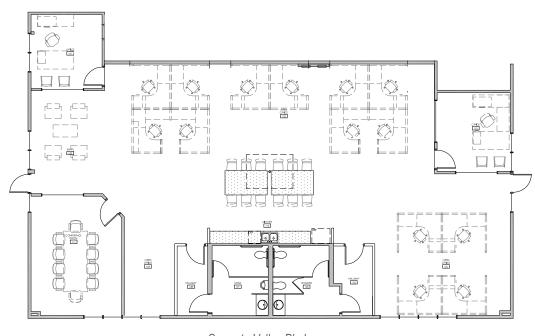

## TORREY PINES BUSINESS PARK

\$1.75 NNN

Small office, dry lab, warehouse & one roll-up door.

3950 Sorrento Valley Blvd, Suite 400/500

3,382 rsf

\$1.75 NNN

Creative office space in the works. Exposed wood ceiling, skylights, glass on three sides, reception, two offices, restrooms and breakroom.