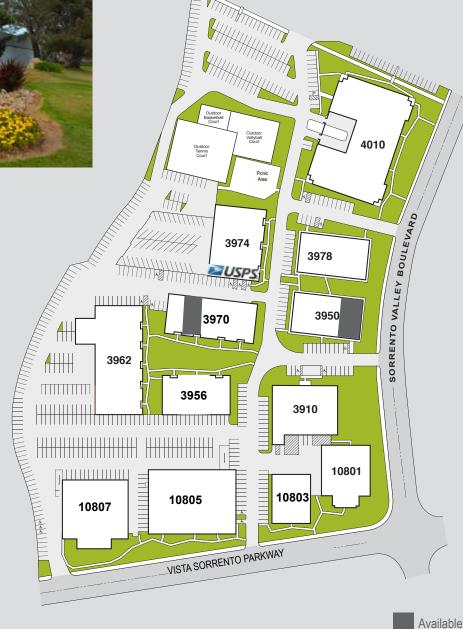

## FOR LEASE | AVAILABITY

## TORREY PINES BUSINESS PARK

\$1.75 NNN

Small office, dry lab, warehouse & one roll-up door.

3950 Sorrento Valley Blvd, Suite 400/500

3,382 rsf

\$1.75 NNN

Creative office space in the works. Exposed wood ceiling, skylights, glass on three sides, reception, two offices, restrooms and breakroom.