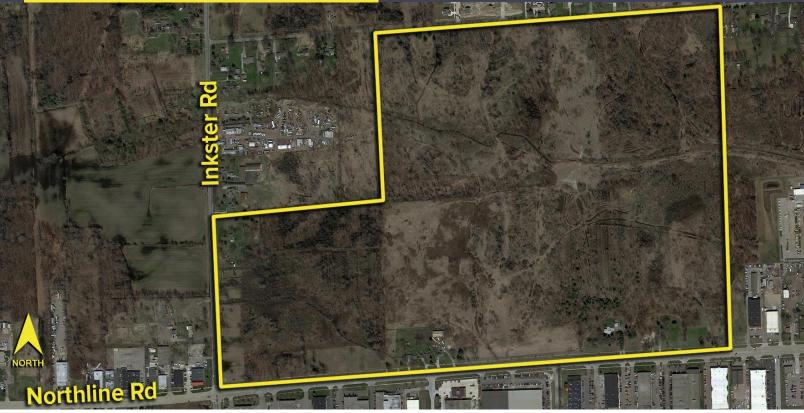

## NORTHLINE ROAD TAYLOR, MICHIGAN

VACANT LAND FOR SALE 32.00 Acres Available

### **PROPERTY FEATURES**

- 32.00 acres available
- Zoned TRO
- Utilities at site
- Corner lot near Metro Airport
- Owner will build-to-suit of land lease at prices to be negotiated
- Call broker for details
- Sale Price: TBD