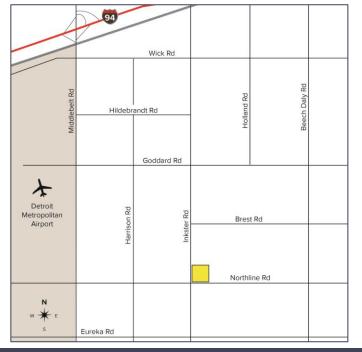

## NORTHLINE ROAD TAYLOR, MICHIGAN

VACANT LAND FOR SALE 32.00 Acres Available

### **PROPERTY FEATURES**

- 32.00 acres available
- Zoned TRO
- Utilities at site
- Corner lot near Metro Airport
- Owner will build-to-suit of land lease at prices to be negotiated
- Call broker for details
- Sale Price: TBD