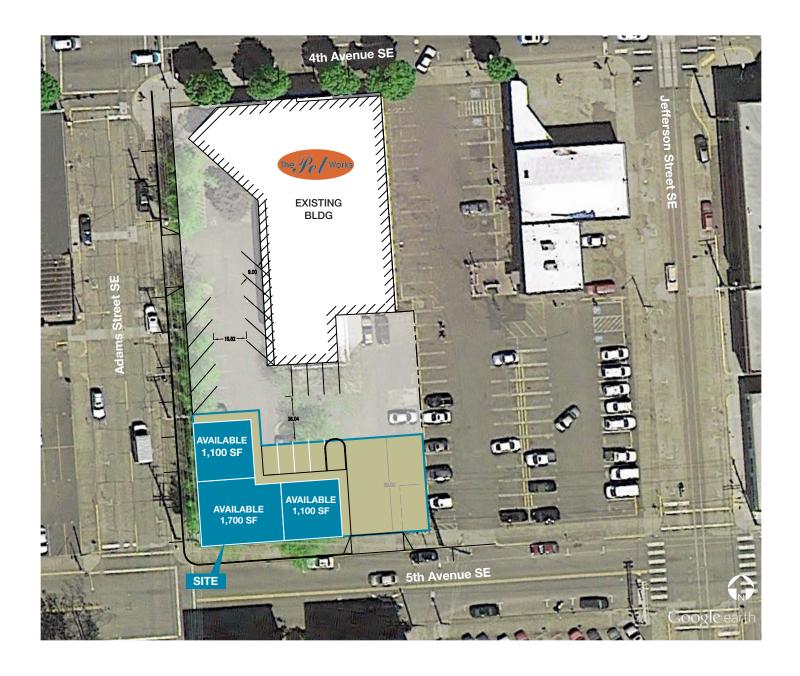

South parking area of Pet Works property, looking for top-end retail tenants to fill the growing demand

Starting at \$24.00/SF, plus NNN

## 5th & Adams Retail

407 4th Avenue E, Olympia, WA