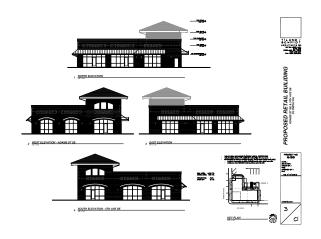

# **Available For Lease**



kiddermathews.com

New dynamic retail opportunity in the heart of Downtown Olympia near all new developments

Proposed 4000+ SF three tenant building with signage options on 4th Avenue E , 5th Avenue SE, and Adams Street SE

South parking area of Pet Works property, looking for top-end retail tenants to fill the growing demand

Starting at \$24.00/SF, plus NNN

#### Contact

Ryan Haddock 360.596.9151 rhaddock@kiddermathews.com

## 5th & Adams Retail

407 4th Avenue E, Olympia, WA



#### Contact

Ryan Haddock

360.596.9151

rhaddock@kiddermathews.com

kiddermathews.com



## 5th & Adams Retail

407 4th Avenue E, Olympia, WA

### **Proposed Elevations**







#### Contact

**Ryan Haddock** 360.596.9151

rhaddock@kiddermathews.com

kiddermathews.com