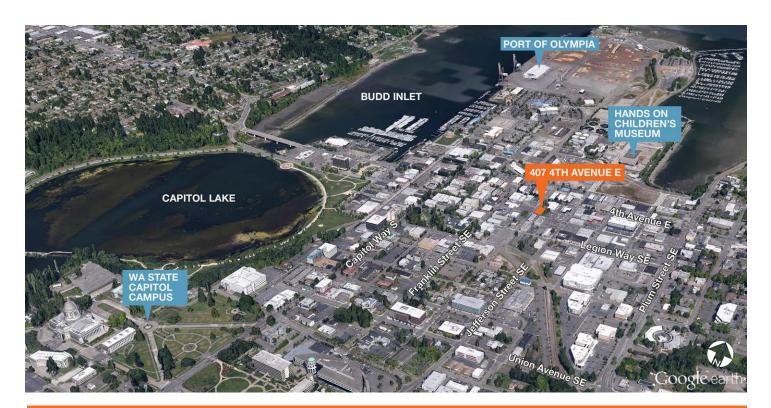

# **Available For Lease**

kiddermathews.com

New dynamic retail opportunity in the heart of Downtown Olympia near all new developments

Proposed 4000+ SF three tenant building with signage options on 4th Avenue E , 5th Avenue SE, and Adams Street SE

## 5th & Adams Retail

407 4th Avenue E, Olympia, WA