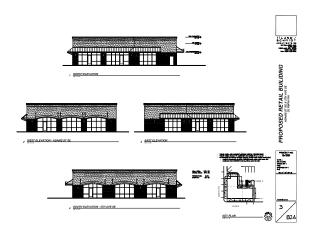

# **Available For Lease**



kiddermathews.com

New dynamic retail opportunity in the heart of Downtown Olympia near all new developments

Proposed 4000+ SF three tenant building with signage options on 4th Avenue E , 5th Avenue SE, and Adams Street SE

South parking area of Pet Works property, looking for top-end retail tenants to fill the growing demand

Starting at \$24.00/SF, plus NNN

#### Contact

Ryan Haddock 360.596.9151 rhaddock@kiddermathews.com

## 5th & Adams Retail

407 4th Avenue E, Olympia, WA



#### Contact

Ryan Haddock

360.596.9151

rhaddock@kiddermathews.com

kiddermathews.com



## 5th & Adams Retail

407 4th Avenue E, Olympia, WA

### **Proposed Elevations**







#### Contact

**Ryan Haddock** 360.596.9151

rhaddock@kiddermathews.com

kiddermathews.com