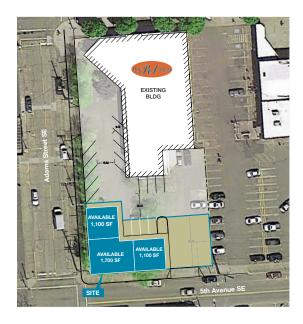

South parking area of Pet Works property, looking for top-end retail tenants to fill the growing demand

Starting at \$24.00/SF, plus NNN

## 5th & Adams Retail

407 4th Avenue E, Olympia, WA