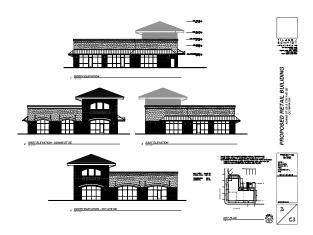

# **Available For Lease**



kiddermathews.com

New dynamic retail opportunity in the heart of Downtown Olympia near all new developments

Proposed 4000+ SF three tenant building with signage options on 4th Avenue E , 5th Avenue SE, and Adams Street SE

South parking area of Pet Works property, looking for top-end retail tenants to fill the growing demand

Starting at \$24.00/SF, plus NNN

#### Contact

Ryan Haddock 360.596.9151 rhaddock@kiddermathews.com

## 5th & Adams Retail

407 4th Avenue E, Olympia, WA



#### Contact

Ryan Haddock

360.596.9151

rhaddock@kiddermathews.com

kiddermathews.com



## 5th & Adams Retail

407 4th Avenue E, Olympia, WA

### **Proposed Elevations**







#### Contact

**Ryan Haddock** 360.596.9151

rhaddock@kiddermathews.com

kiddermathews.com